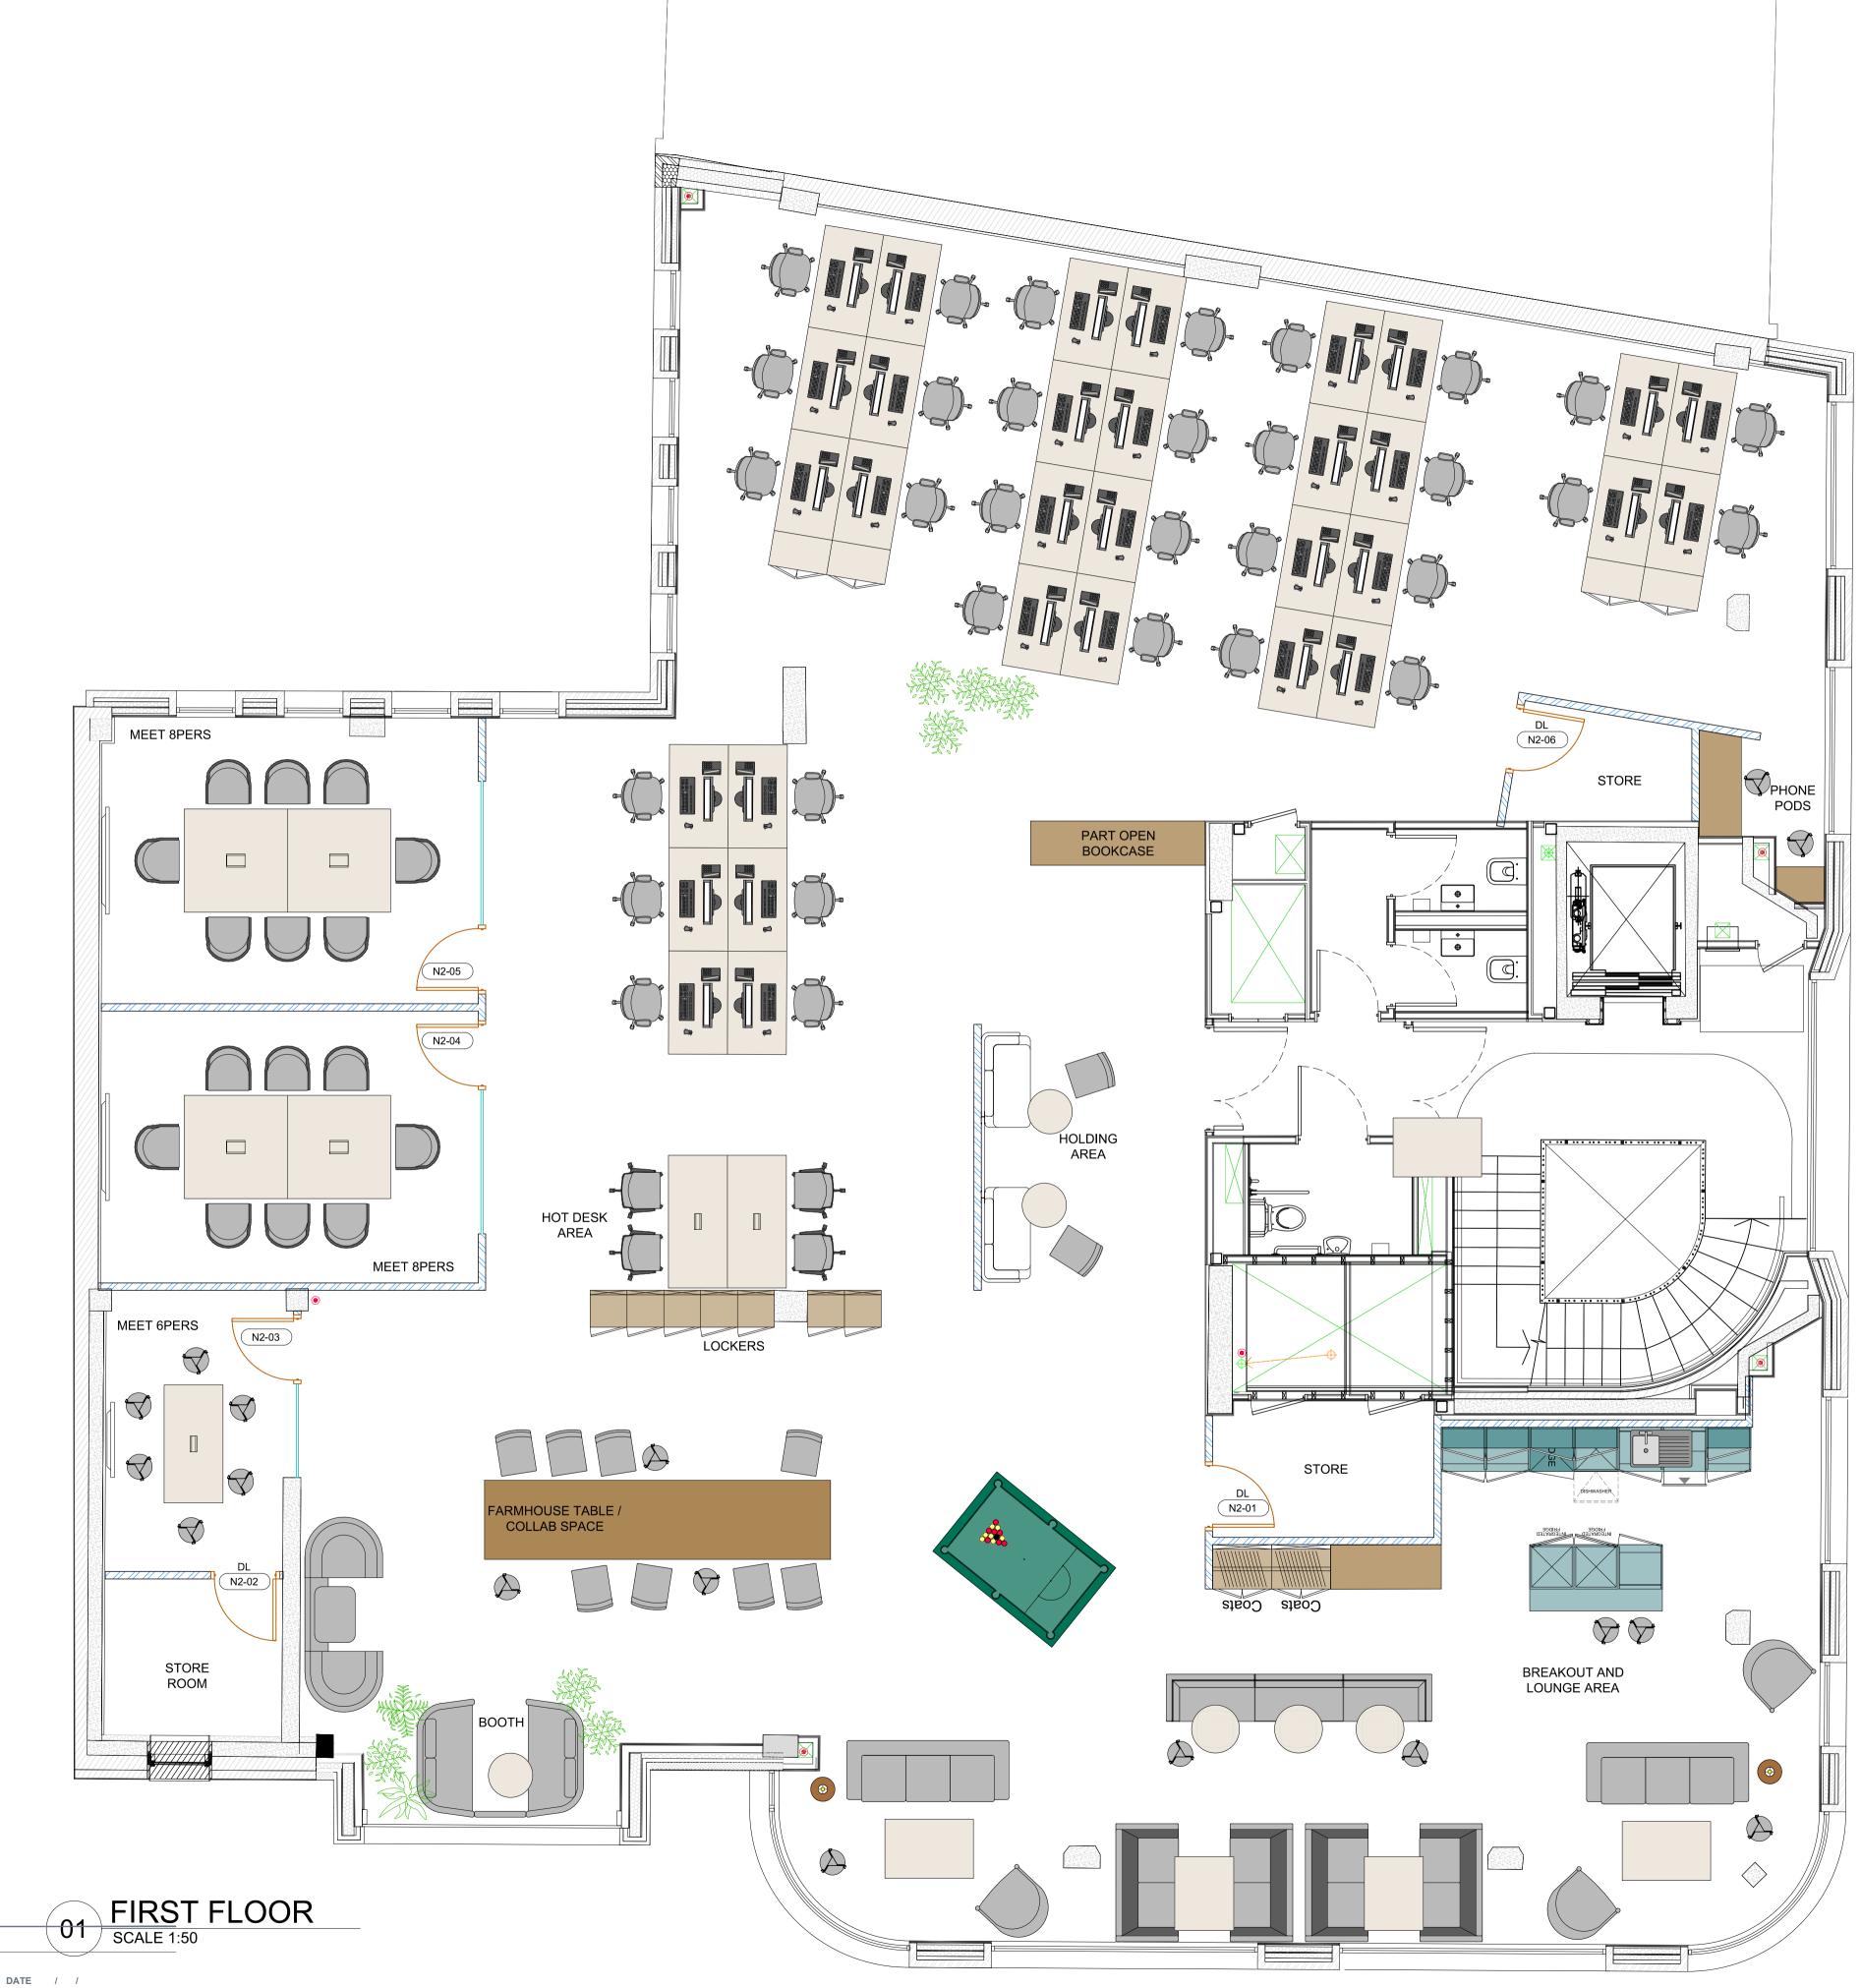

| $\bigcirc 1$ | FIRST FLOOR |  |
|--------------|-------------|--|
|              | SCALE 1:50  |  |

AUTHORISATION PRINT NAME

SIGNED © COPYRIGHT OKTRA LTD

THIS DRAWING REMAINS THE COPYRIGHT OF OKTRA LTD, TO BE USED SOLELY FOR THE PROJECT AND INFORMATION AS

V:\PROJECTS\JUNE 2018 TO MAY 2019 PROJECT FILES\B\BOULTBEE BROOKS - THE BRICKWORKS 1009\1 - DESIGN\00 - CAD FILES

Friary Court 13-21 High Street Guildford, GU1 3DG 020 7553 9500

| AS BUILT                                  |                           |                    |          |  |  |
|-------------------------------------------|---------------------------|--------------------|----------|--|--|
| CLIENT                                    |                           |                    |          |  |  |
| BOUL                                      |                           | ROOKS              |          |  |  |
| SITE ADDRESS                              |                           |                    |          |  |  |
| THE BRICKW<br>35 - 43 GREY<br>READING, RC | FRIARS ROAD               |                    |          |  |  |
| CLIENT CONTACT                            |                           | ACCOUNT MANAGE     | R        |  |  |
| PROJECT DESIGNER                          |                           | TECHNICAL DESIGNER |          |  |  |
| NW                                        |                           |                    |          |  |  |
| DRAWING TITLE                             |                           |                    |          |  |  |
|                                           | FIRST FLOOR<br>RRANGEMENT |                    |          |  |  |
| PROJECT NO.                               | SCALE                     | STATUS             | REVISION |  |  |
| 1043                                      | 1:50 @ A1                 | AB                 | AB       |  |  |
| DRAWING NO.                               |                           |                    |          |  |  |
| 1043 —                                    | 00 — 01                   | — GA —             | AB       |  |  |