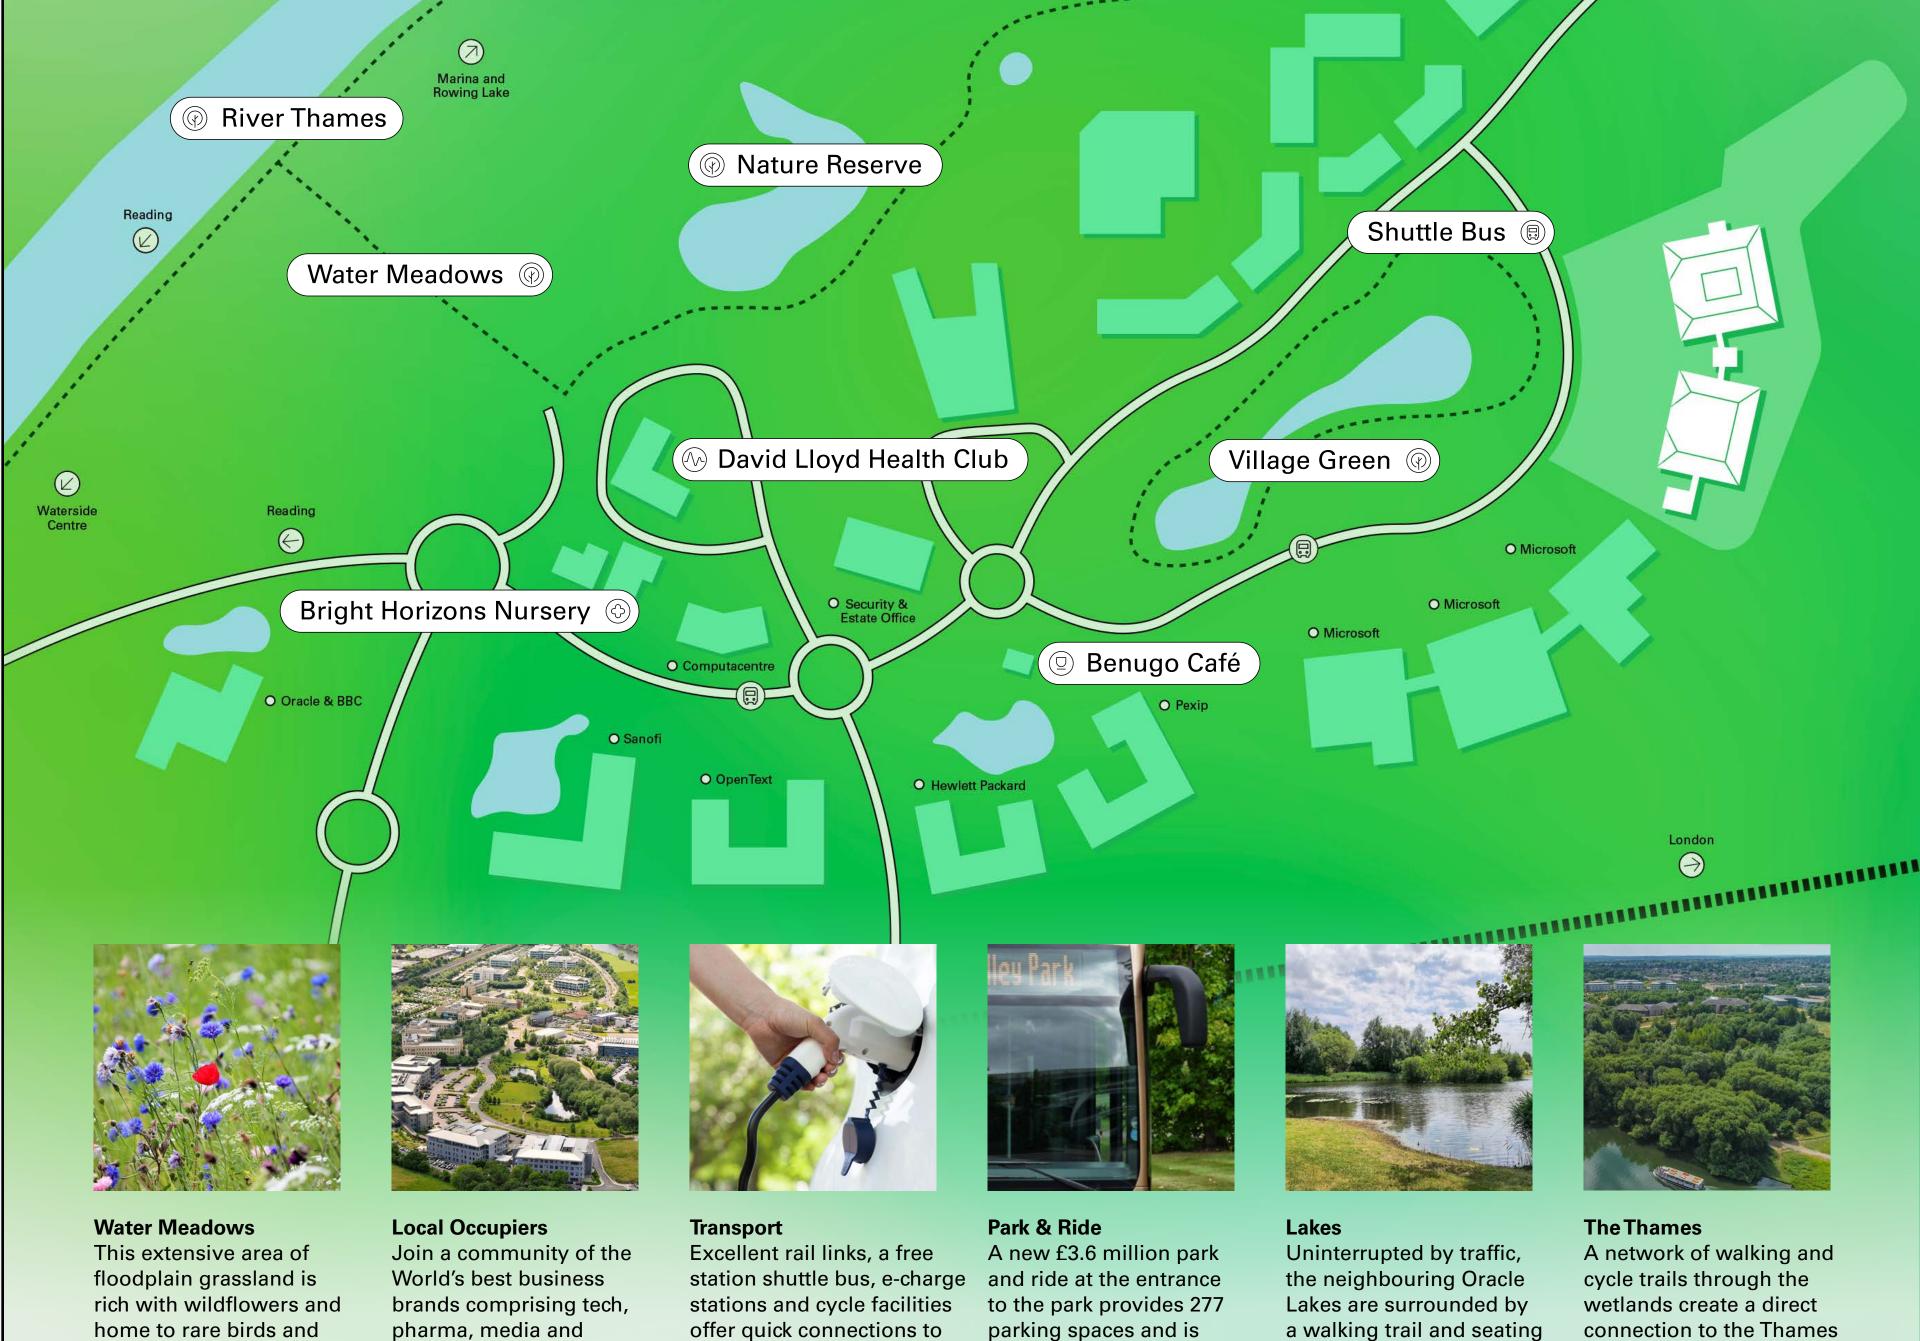

### Introduction

The Campus

Here

Now

Above + Beyond

Sustainability

Location

Thames Valley Park Connectivity Shuttle Bus

Specification

Contact

**Thames Valley Park and its 80-acre nature** reserve provide a setting of tranquility, light and open space, with rapid transport connections to London and beyond.

### Introduction

The Campus

Here

Now

Above + Beyond

Sustainability

### Location

Thames Valley Park Connectivity Shuttle Bus

Specification

### Location

Thames Valley Park Connectivity Shuttle Bus

Specification

| By Car         | Miles            |
|----------------|------------------|
| Reading        | 1.5              |
| M4 (J10)       | 6                |
| M3 (J3)        | 16               |
| Newbury        | 21               |
| Slough         | 23               |
| M24 (J15)      | 24               |
| Oxford         | 26               |
| Heathrow       | 27               |
| Central London | <mark>4</mark> 1 |
| Gatwick        | 56               |

| By Train   | Mins |
|------------|------|
| Oxford     | 21   |
| Paddington | 23   |
| Heathrow   | 27   |
| Bristol    | 60   |
| Gatwick    | 74   |

#### Here + Now Road Network