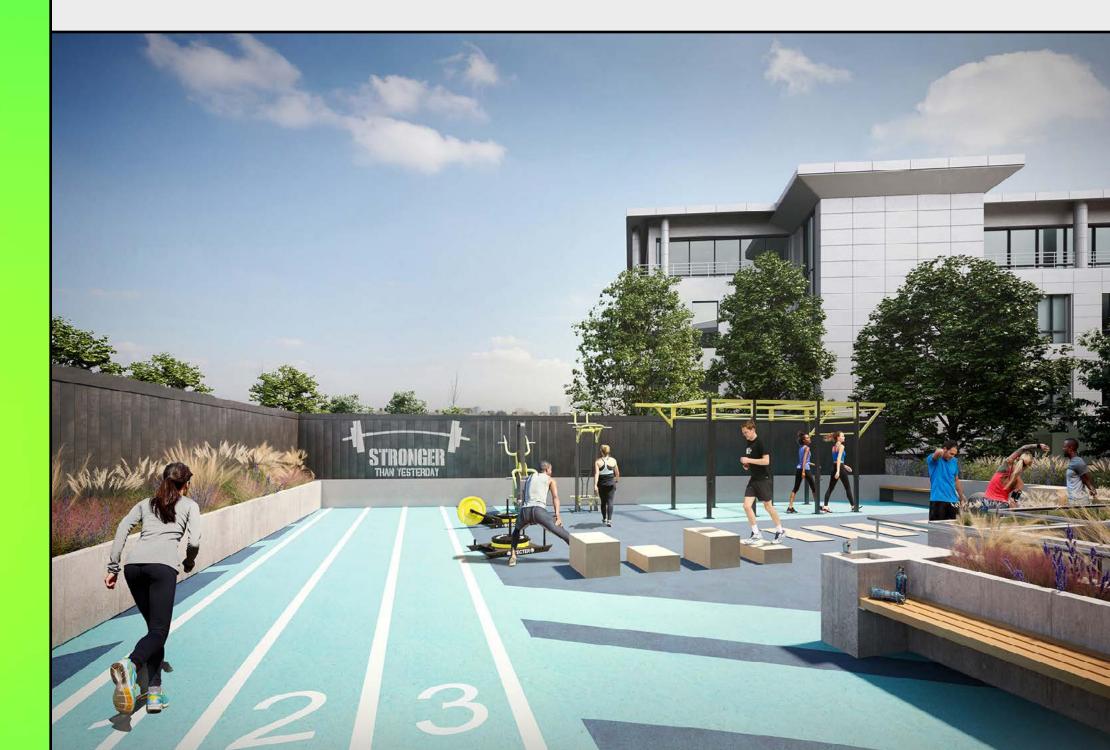

Gym The beating heart of Here, the basement gym and wellness facilities offer over 3,000 sq ft of exercise space, connecting directly to the outdoor gym.

Wellness

From meetings to meditation, sports to socialising, campus amenities encourage users out into the open air.

### OUTDOOR GYM