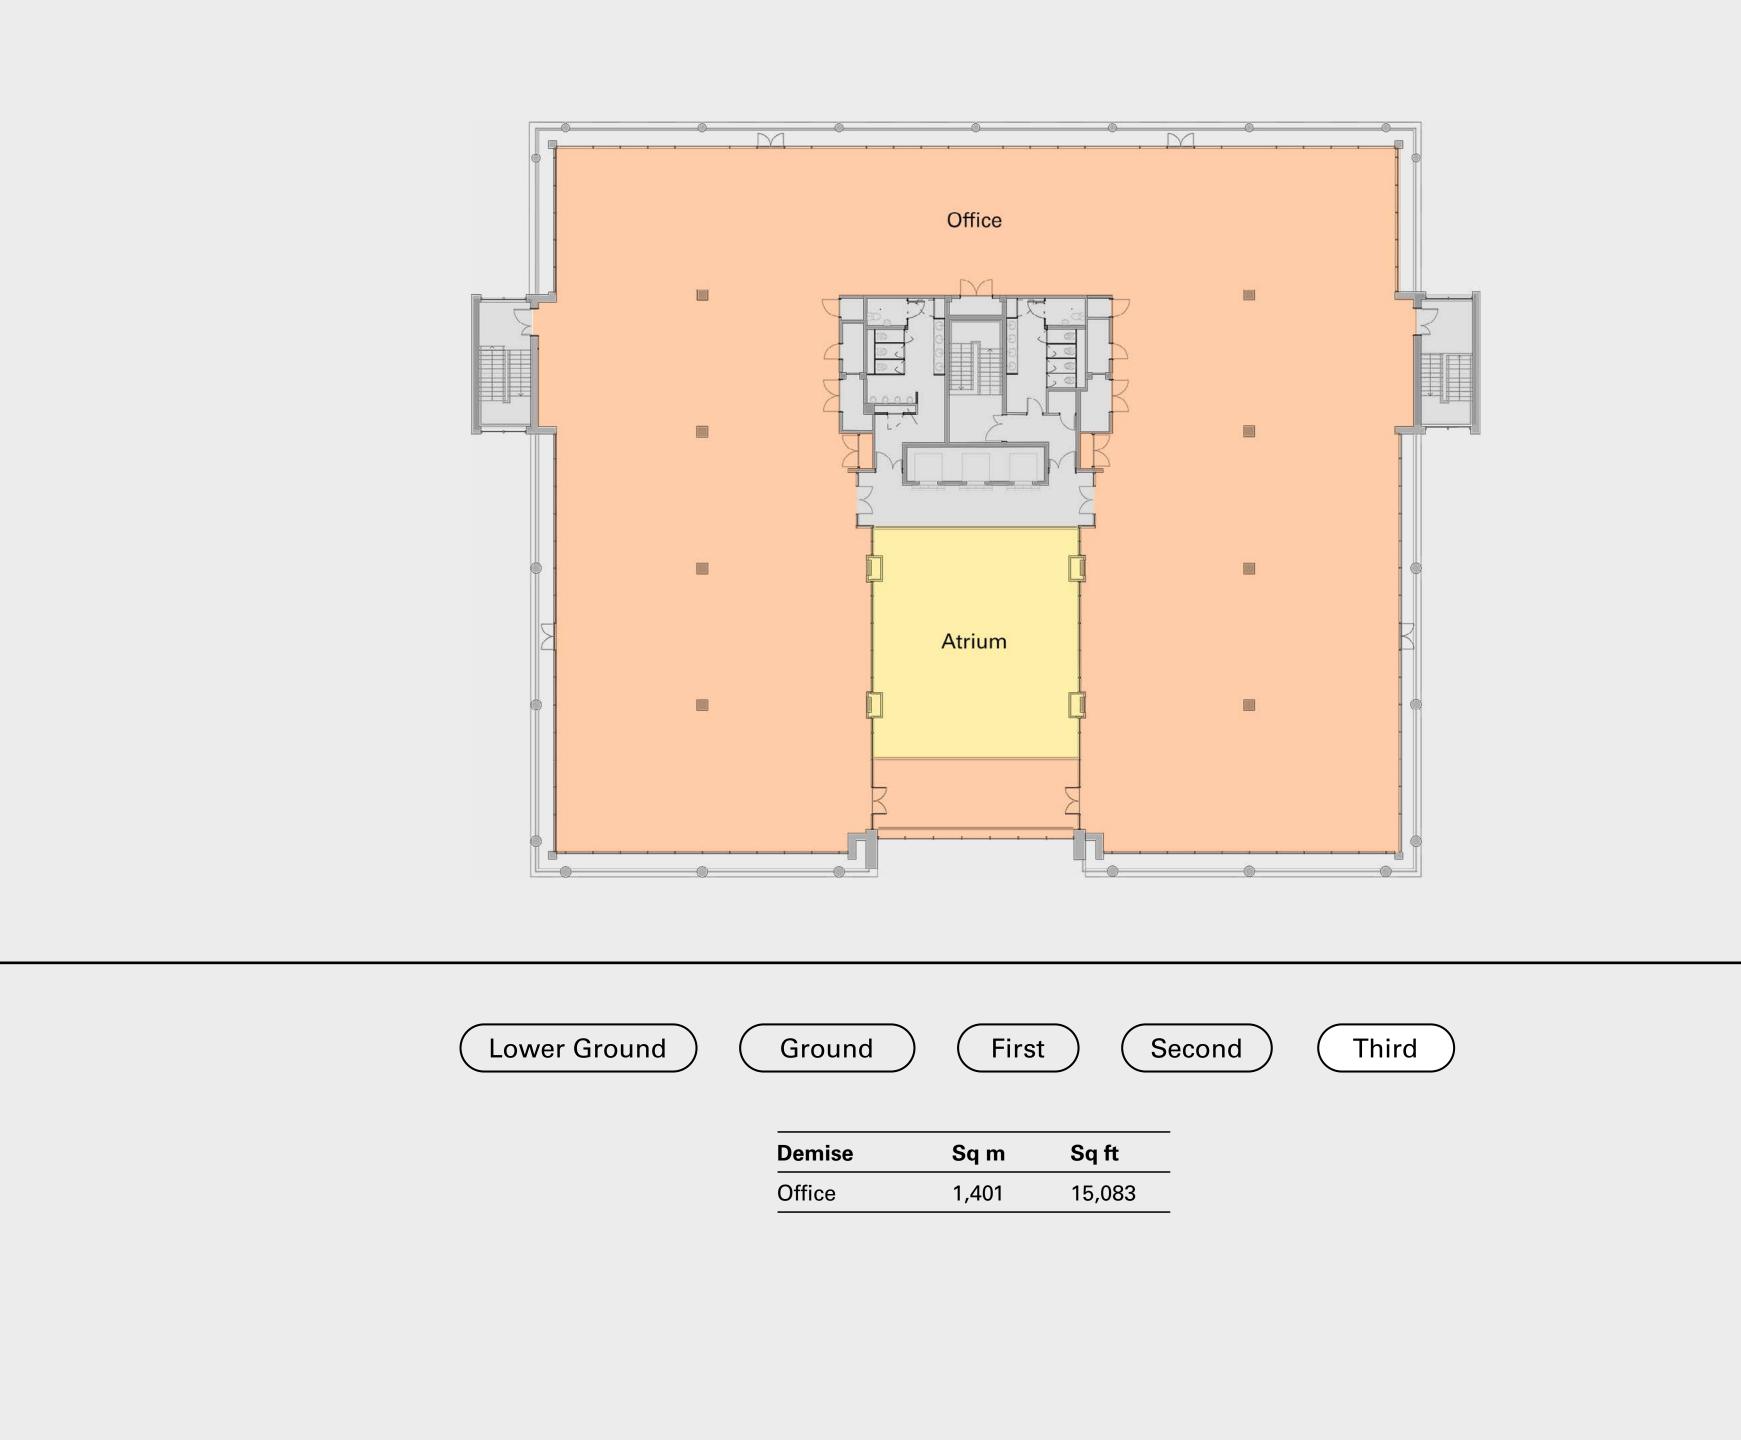

### Now

Above + Beyond

Sustainability

Location

Specification

| Floor       | Sq m  | Sq ft  |
|-------------|-------|--------|
| Third       | 1,579 | 16,997 |
| Second      | 1,703 | 18,331 |
| First       | 1,730 | 18,622 |
| Ground      | 1,329 | 14,308 |
| Plug + Play | 315   | 3,386  |
| Total       | 6,656 | 71,644 |
|             |       |        |