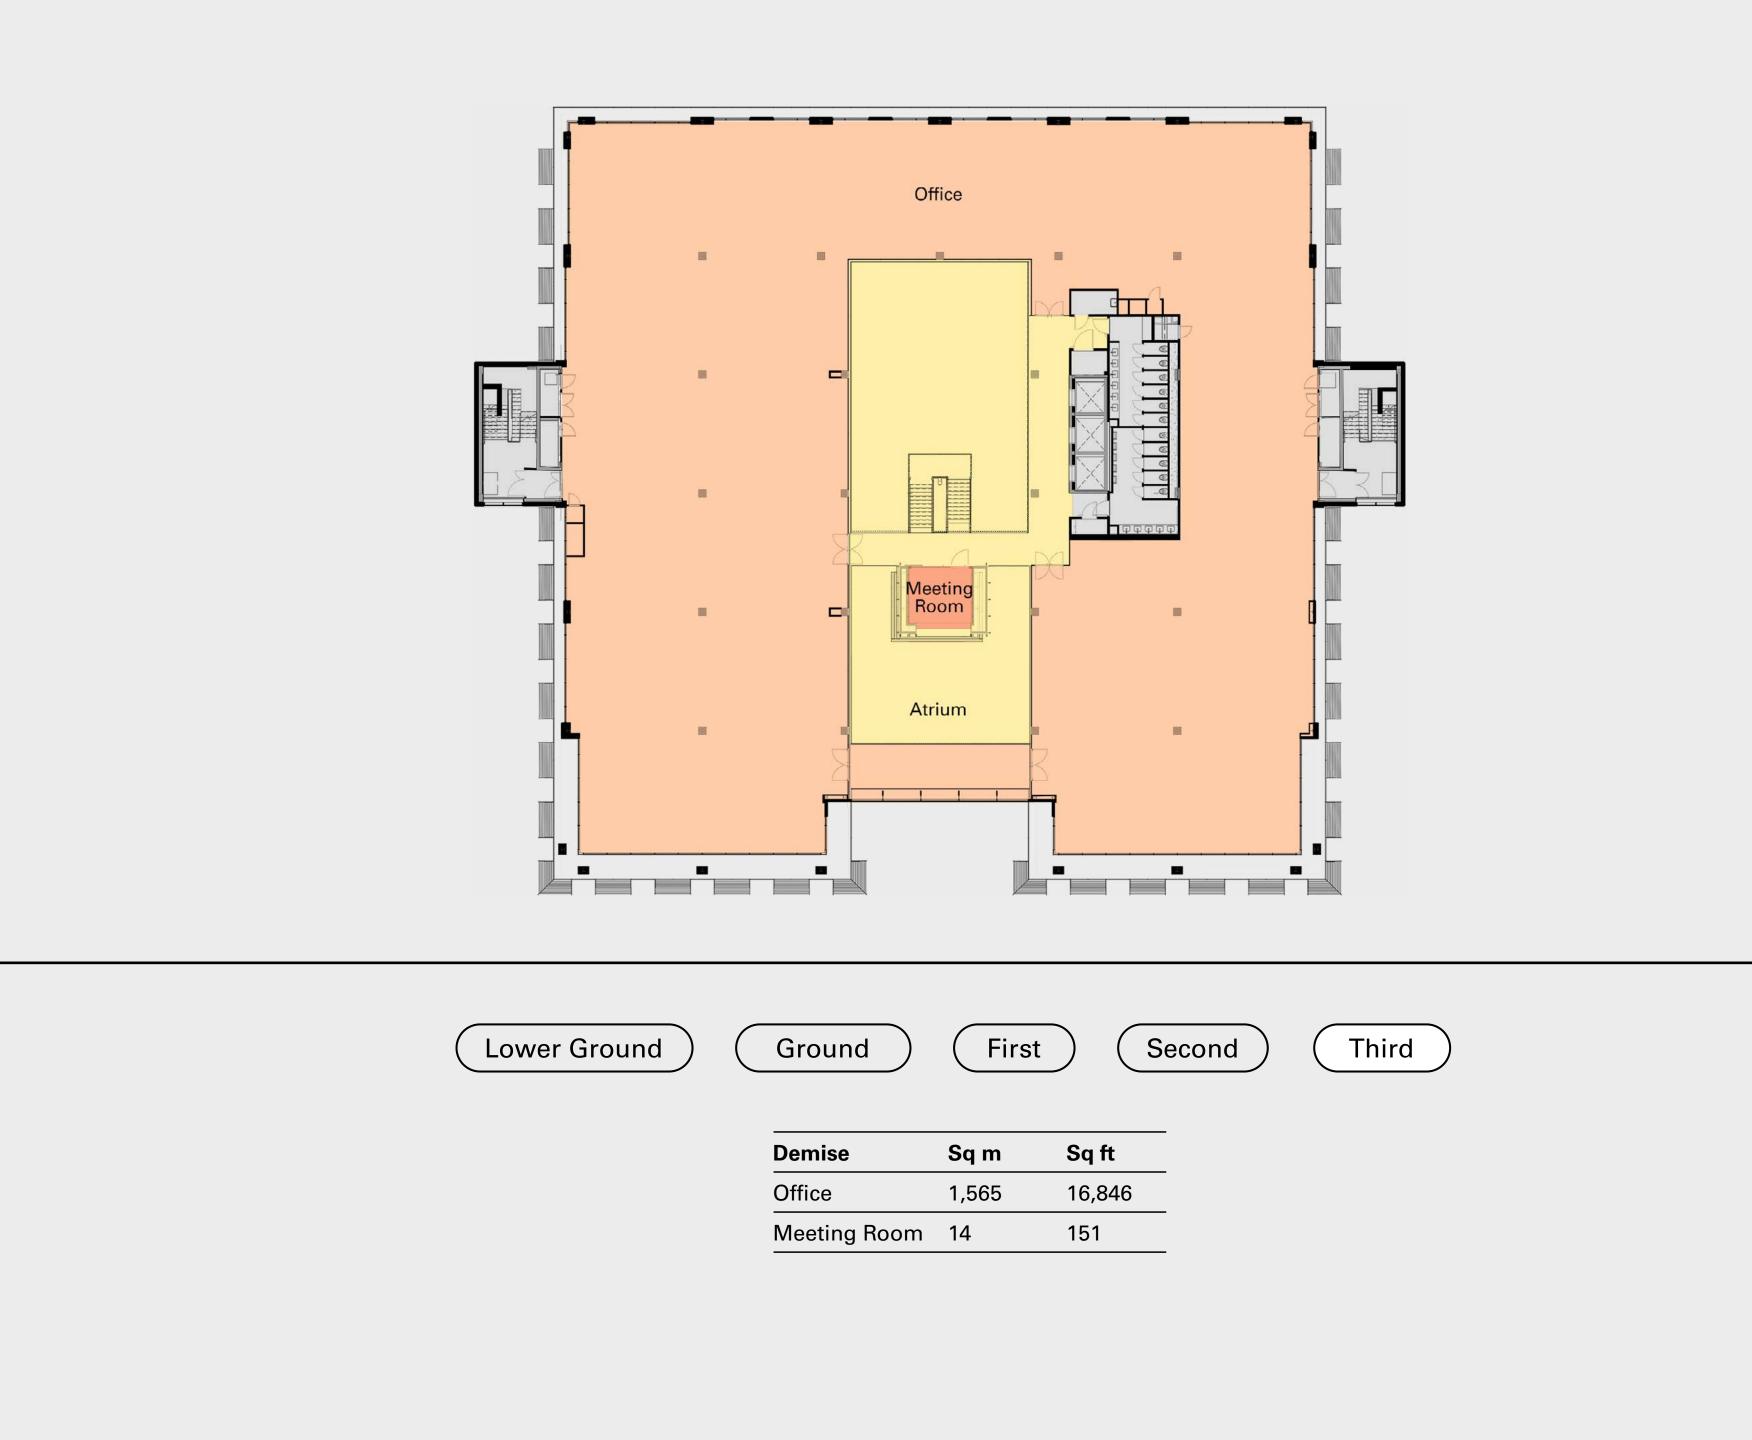

### Now

Above + Beyond

Sustainability

Location

Specification

| Floor       | Sq m  | Sq ft  |
|-------------|-------|--------|
| Third       | 1,579 | 16,997 |
| Second      | 1,703 | 18,331 |
| First       | 1,730 | 18,622 |
| Ground      | 1,329 | 14,308 |
| Plug + Play | 315   | 3,386  |
| Total       | 6,656 | 71,644 |
|             |       |        |