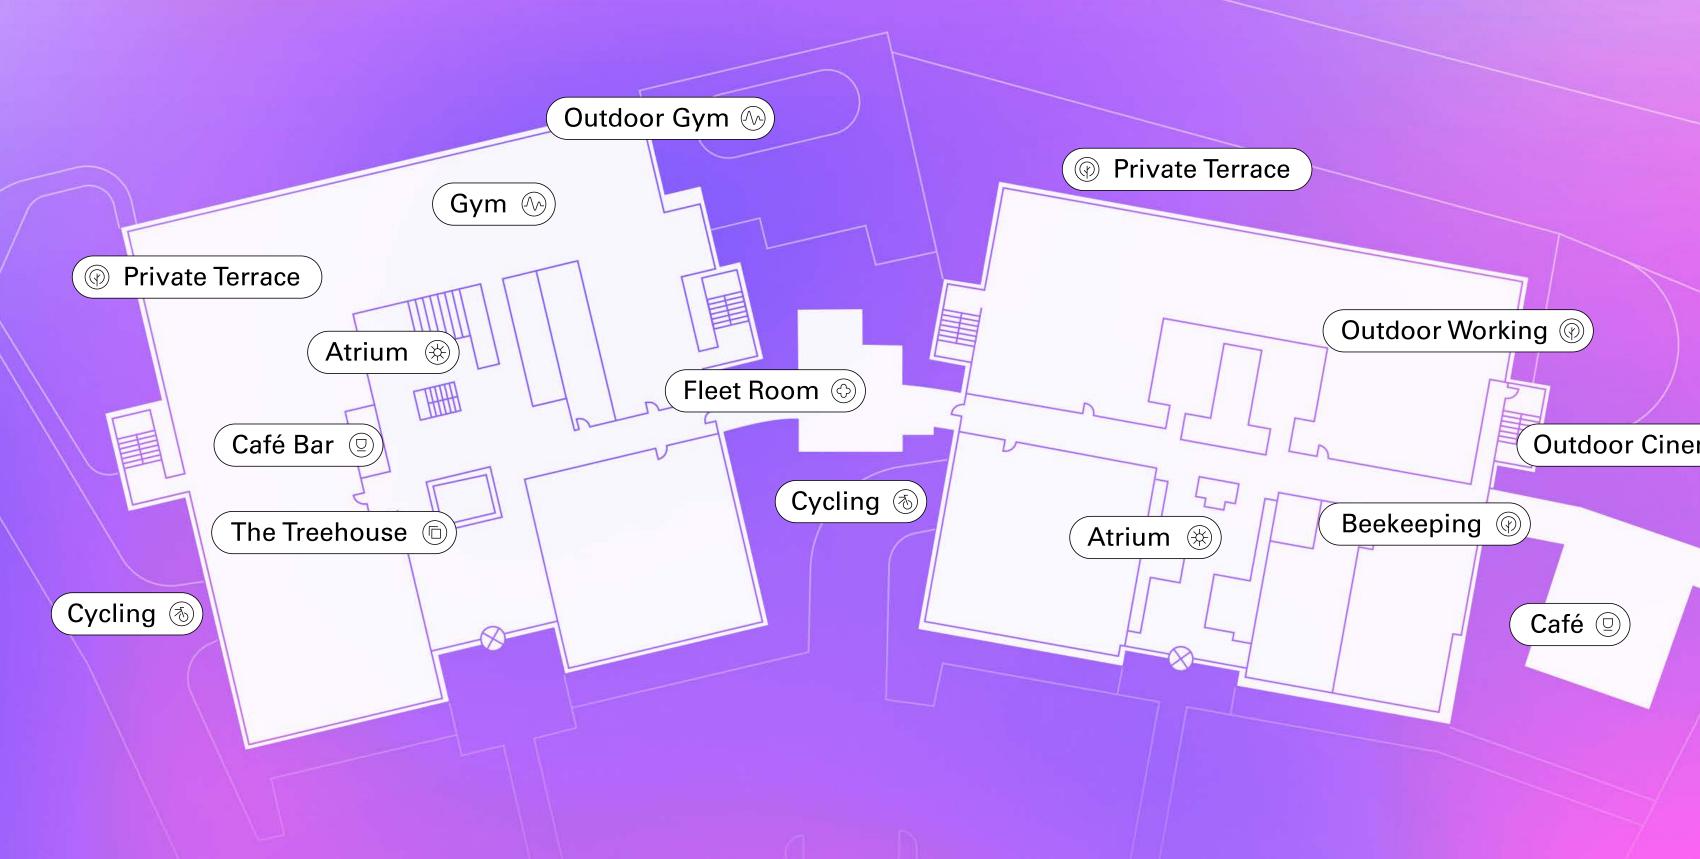

Gym The beating heart of Here, the basement gym and wellness facilities offer over 3,000 sq ft of exercise space, connecting directly to the outdoor gym.

Wellness

From meetings to meditation, sports to socialising, campus amenities encourage users out into the open air.

Beekeeping Rooftop beehives contribute to the diverse ecosystem of the campus and the adjoining nature reserve.

Contact

From cafés to outdoor meeting spaces, allotments to gyms, our amenities promote healthy lifestyles, connection with nature and a sense of community that are at the heart of Here + Now.

### ATRIUM

 $(\bigstar)$ 

The light-filled atriums of Here + Now are designed to create a sense of arrival and wonder.

The beating heart of Here, the gym and wellness facilities offer over 3,000 sq ft of exercise space, connecting directly to the outdoor gym.