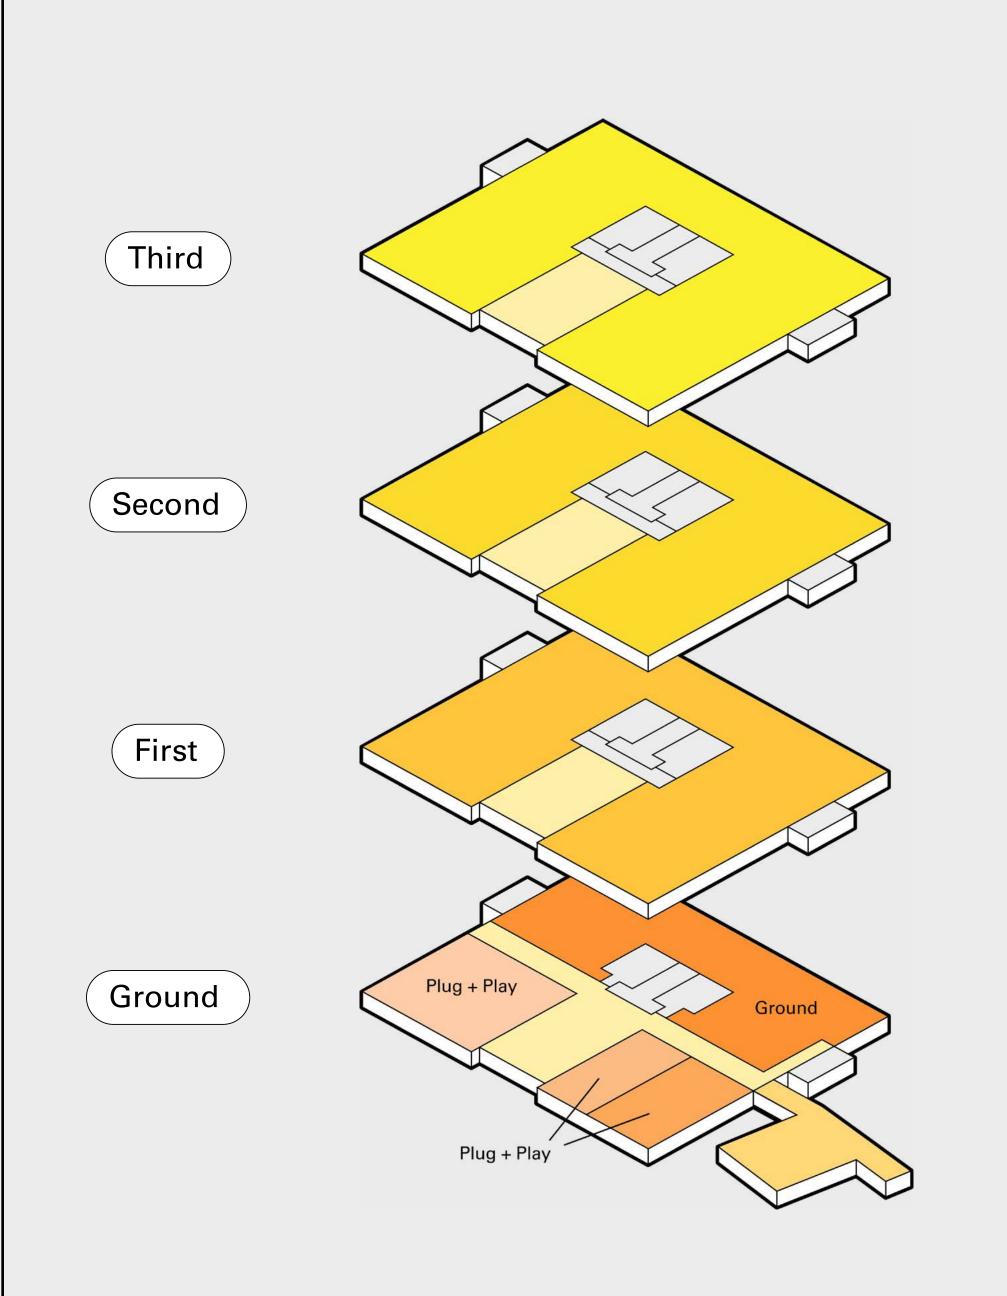

### Now

Above + Beyond

Sustainability

Location

Specification

Contact

3,390

Plug + Play 315

### Now

Above + Beyond

Sustainability

Location

Specification

| Floor       | Sq m  | Sq ft  |
|-------------|-------|--------|
| Third       | 1,579 | 16,997 |
| Second      | 1,703 | 18,331 |
| First       | 1,730 | 18,622 |
| Ground      | 1,329 | 14,308 |
| Plug + Play | 315   | 3,386  |
| Total       | 6,656 | 71,644 |
|             |       |        |