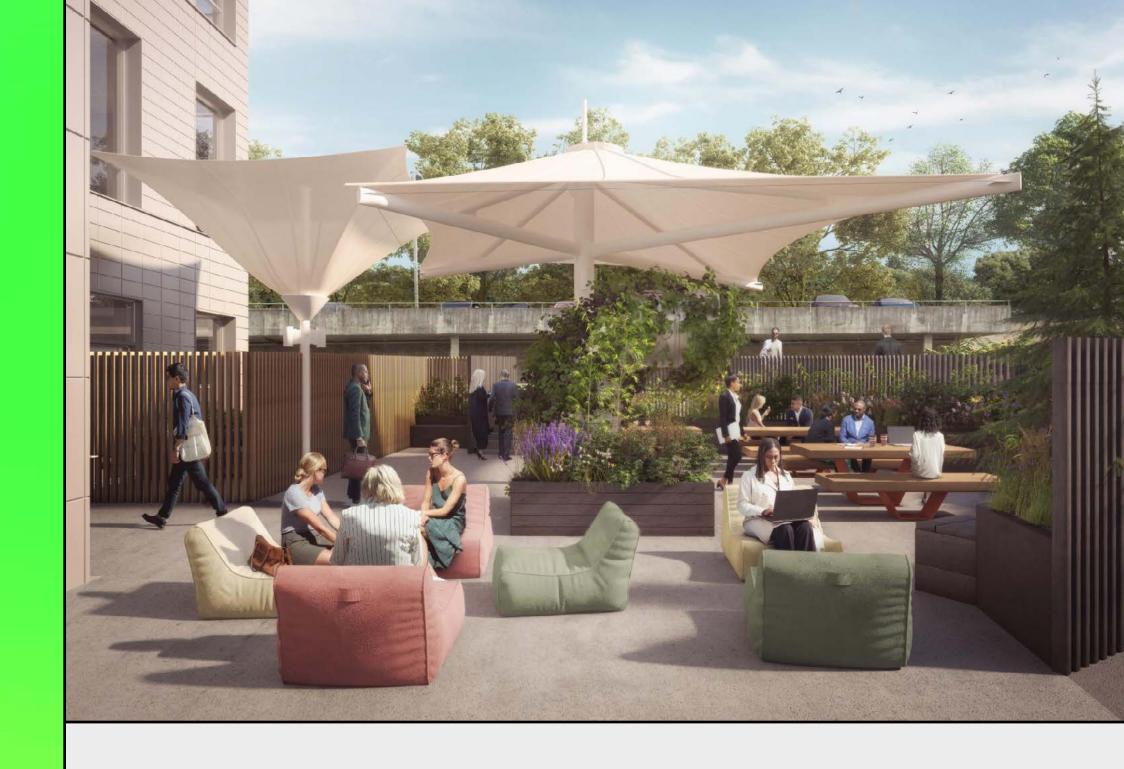

#### **Outdoor Cinema**

Natural planting, timber and soft furnishings in the outdoor cinema create a relaxed and welcoming social space.

Cafés The public cafe to the side

of Now is the social hub of the campus, while the atrium of Here includes its own take-away café bar.

Contact

From cafés to outdoor meeting spaces, allotments to gyms, our amenities promote healthy lifestyles, connection with nature and a sense of community that are at the heart of Here + Now.

### $(\mathbf{P})$ **OUTDOORS**

Long gone is the 9 to 5 at the desk – our outdoor working zone provides variety and escapism when you need it.