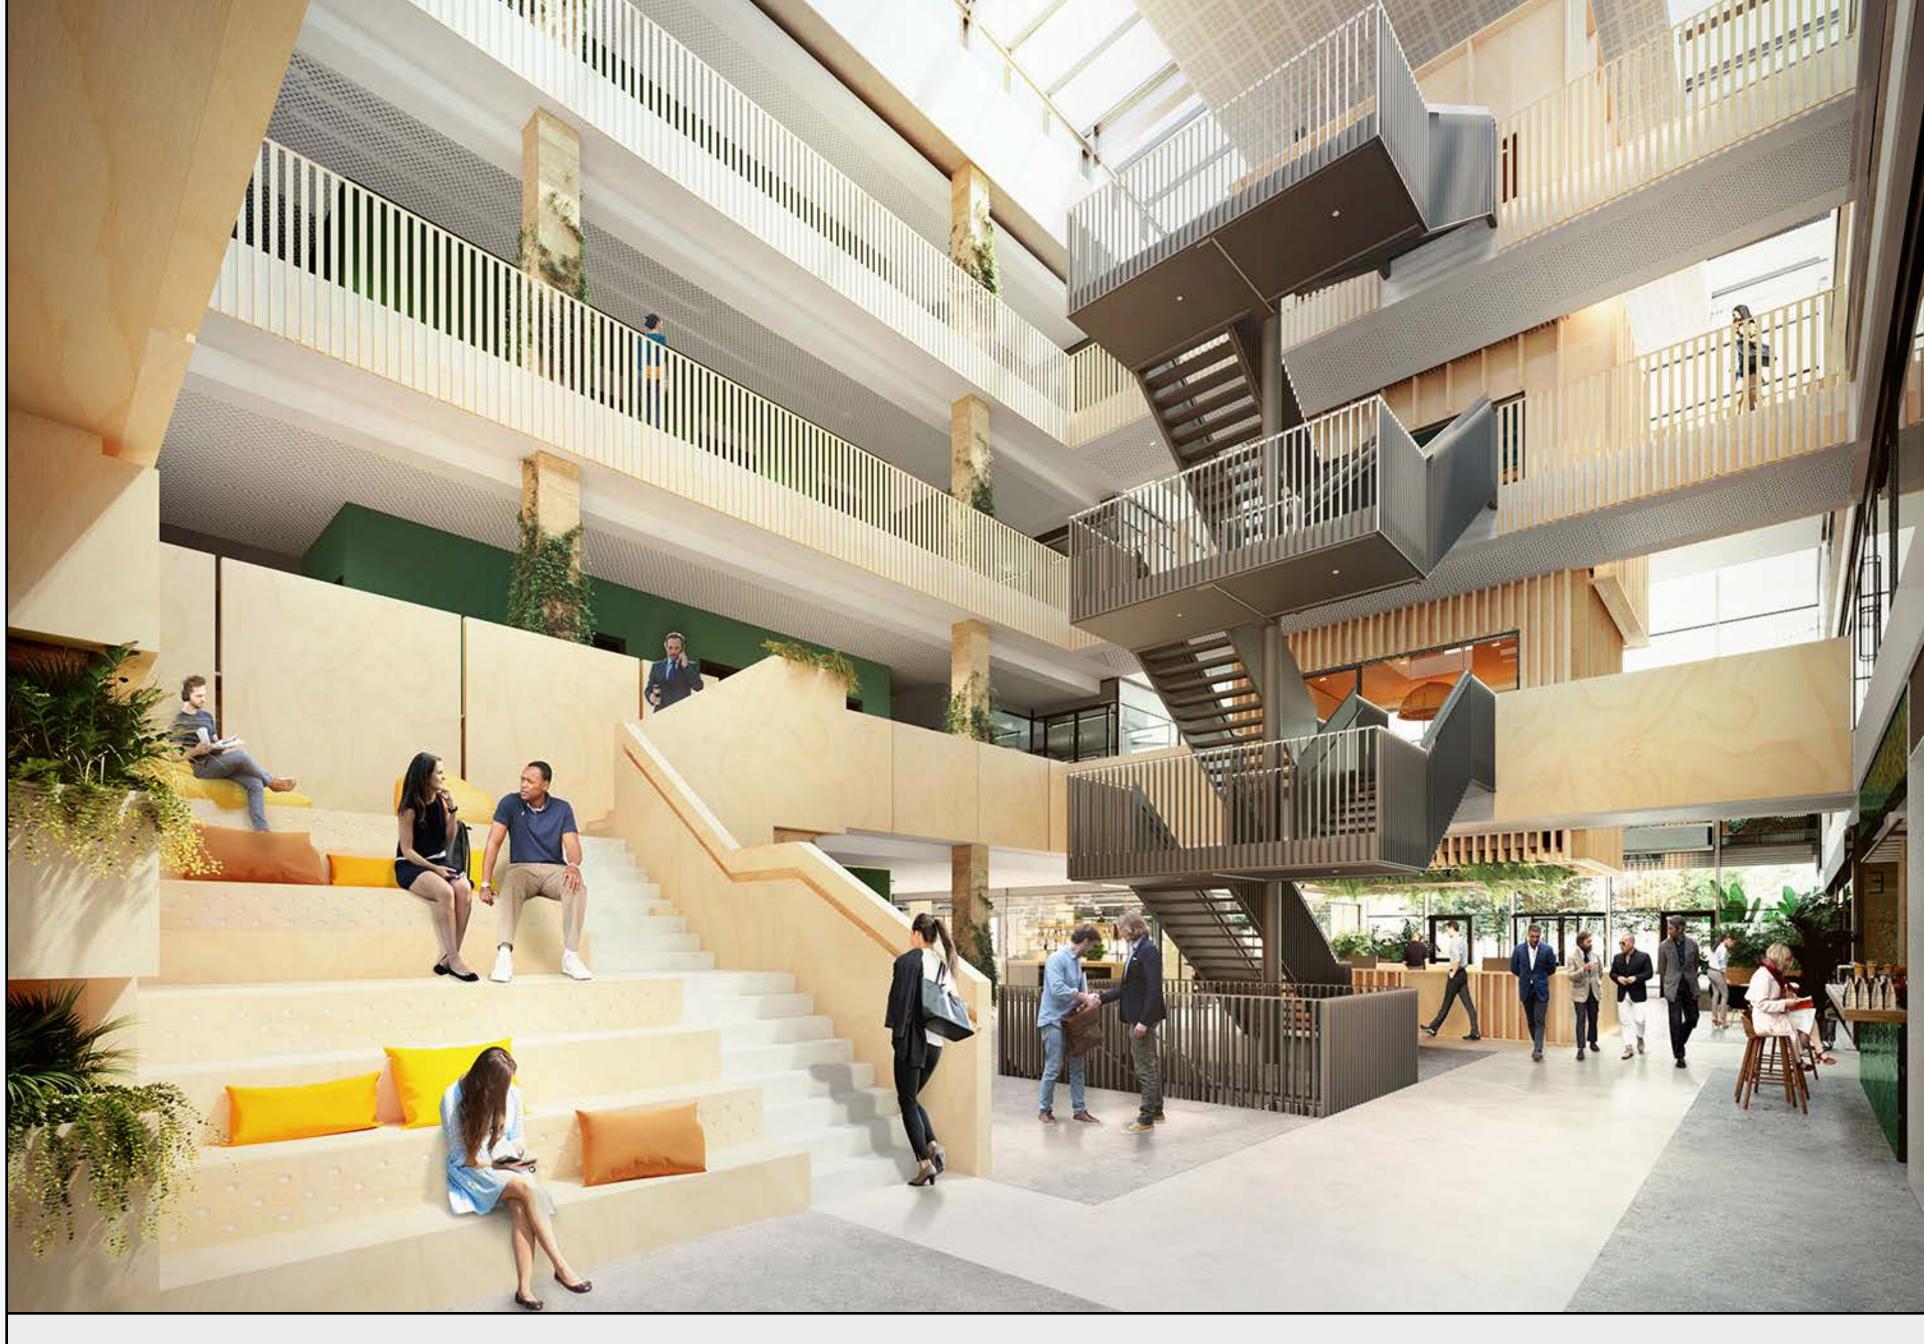

### ATRIUM

### ATRIUM

 $(\bigstar)$ 

The light-filled atriums of Here + Now are designed to create a sense of arrival and wonder.

The beating heart of Here, the gym and wellness facilities offer over 3,000 sq ft of exercise space, connecting directly to the outdoor gym.