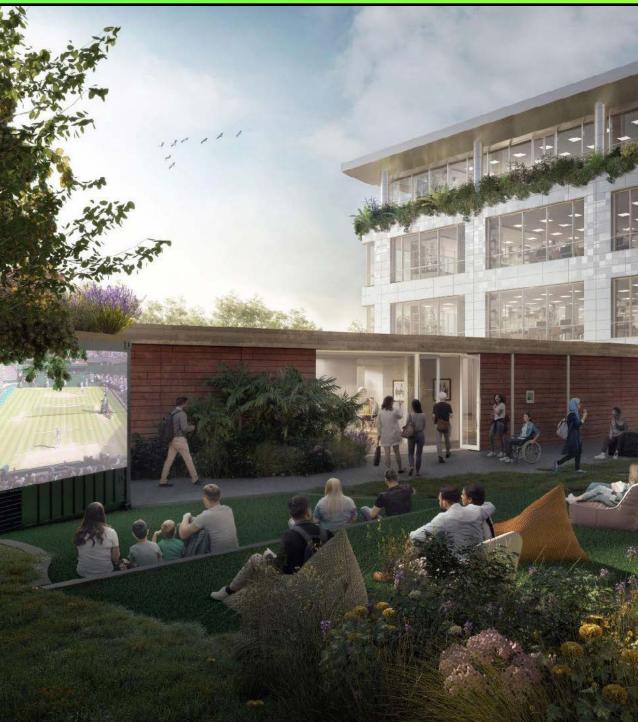

#### **Outdoor Cinema**

Natural planting, timber and soft furnishings in the outdoor cinema create a relaxed and welcoming social space.

Cafés The public cafe to the side

of Now is the social hub of the campus, while the atrium of Here includes its own take-away café bar.

### **CINEMA**

11

Natural planting, timber and soft furnishings in the outdoor cinema create a relaxed and welcoming social space.