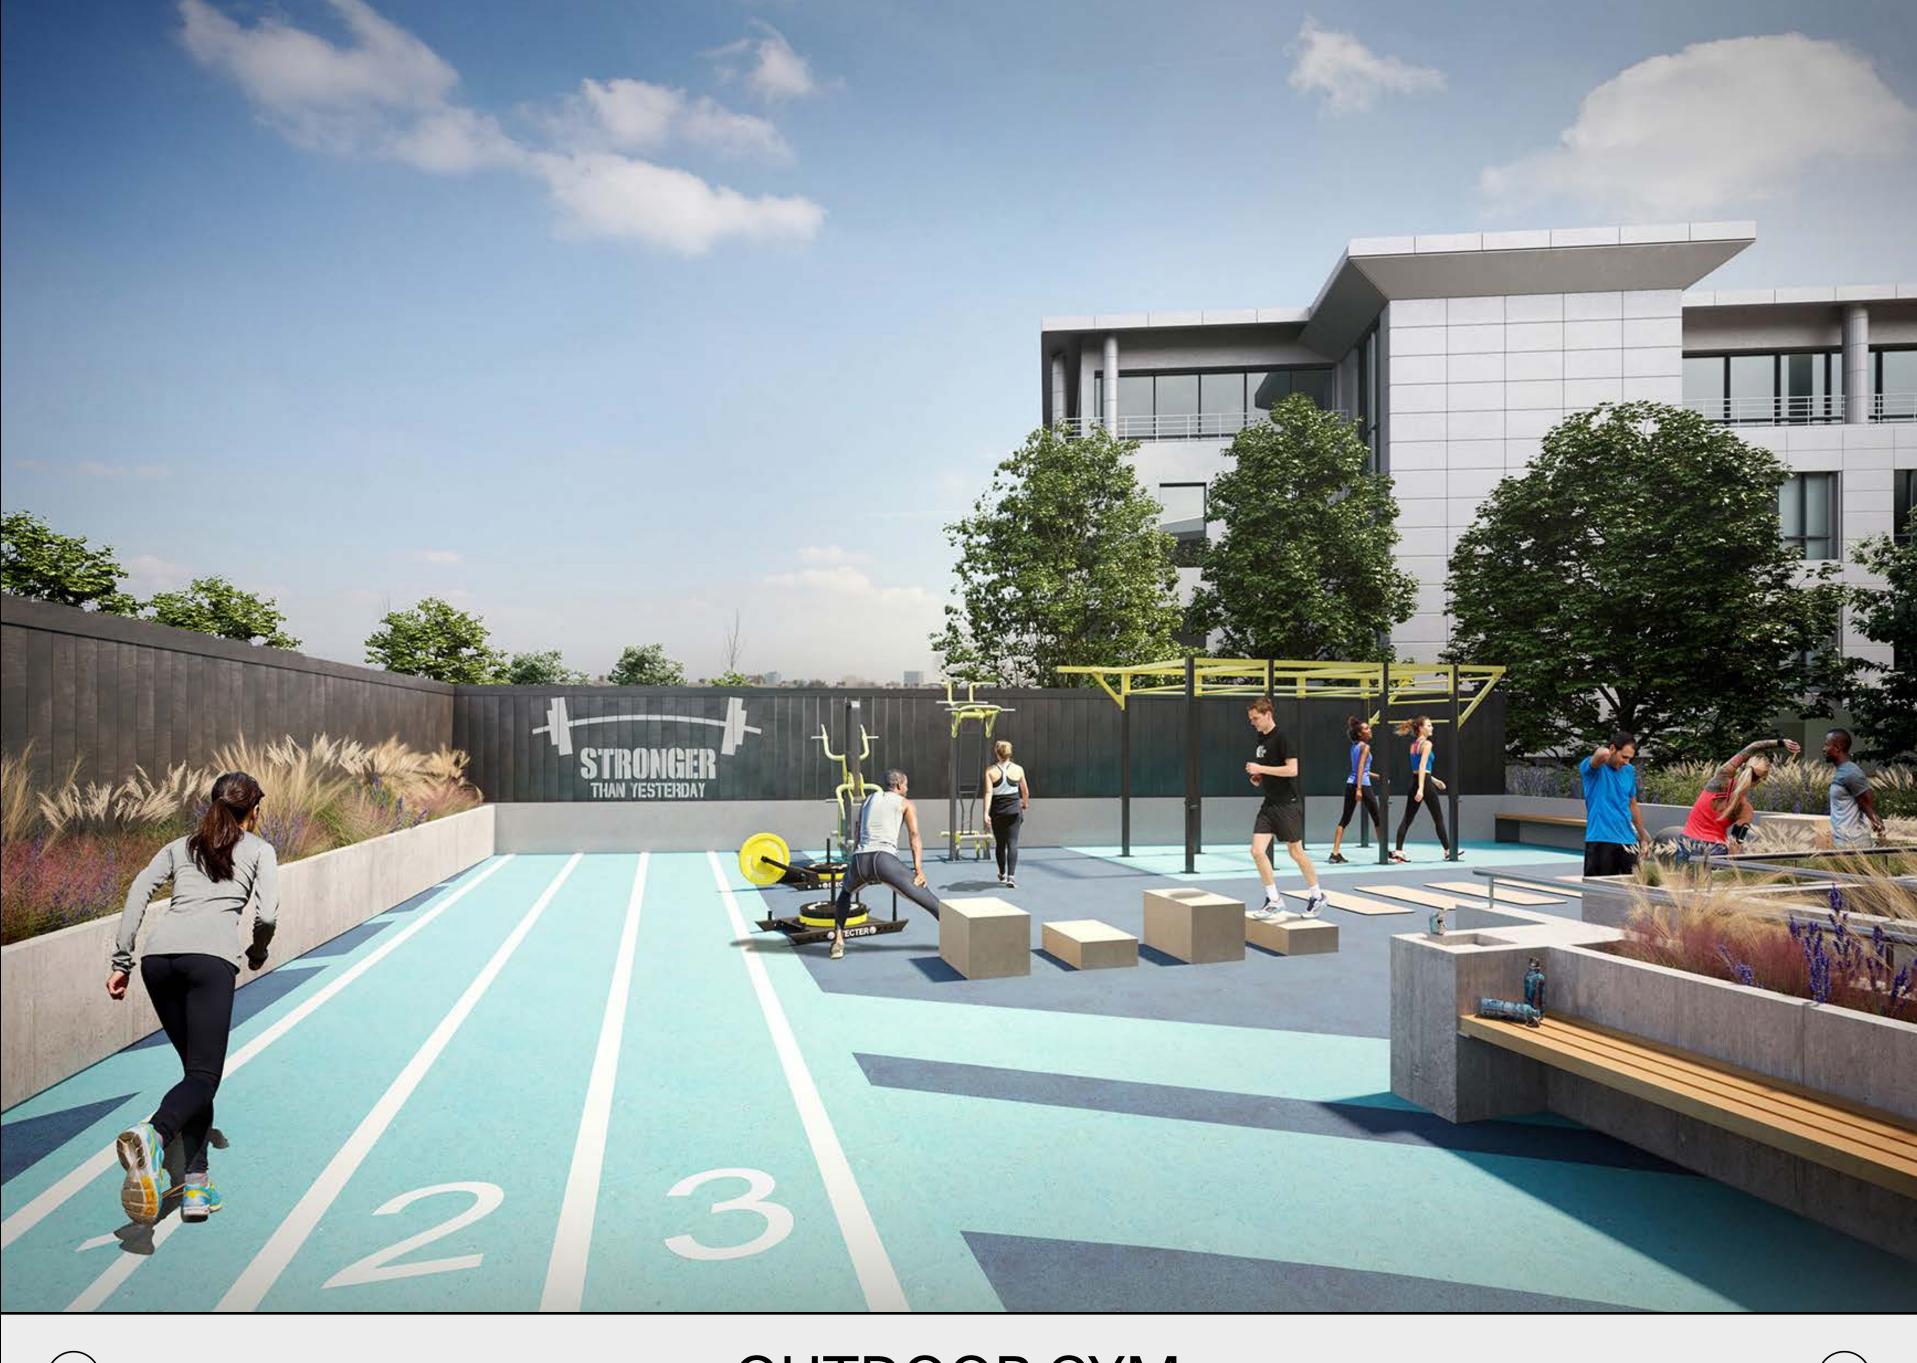

### OUTDOOR GYM

Gym The beating heart of Here, the basement gym and wellness facilities offer over 3,000 sq ft of exercise space, connecting directly to the outdoor gym.

Wellness

From meetings to meditation, sports to socialising, campus amenities encourage users out into the open air.