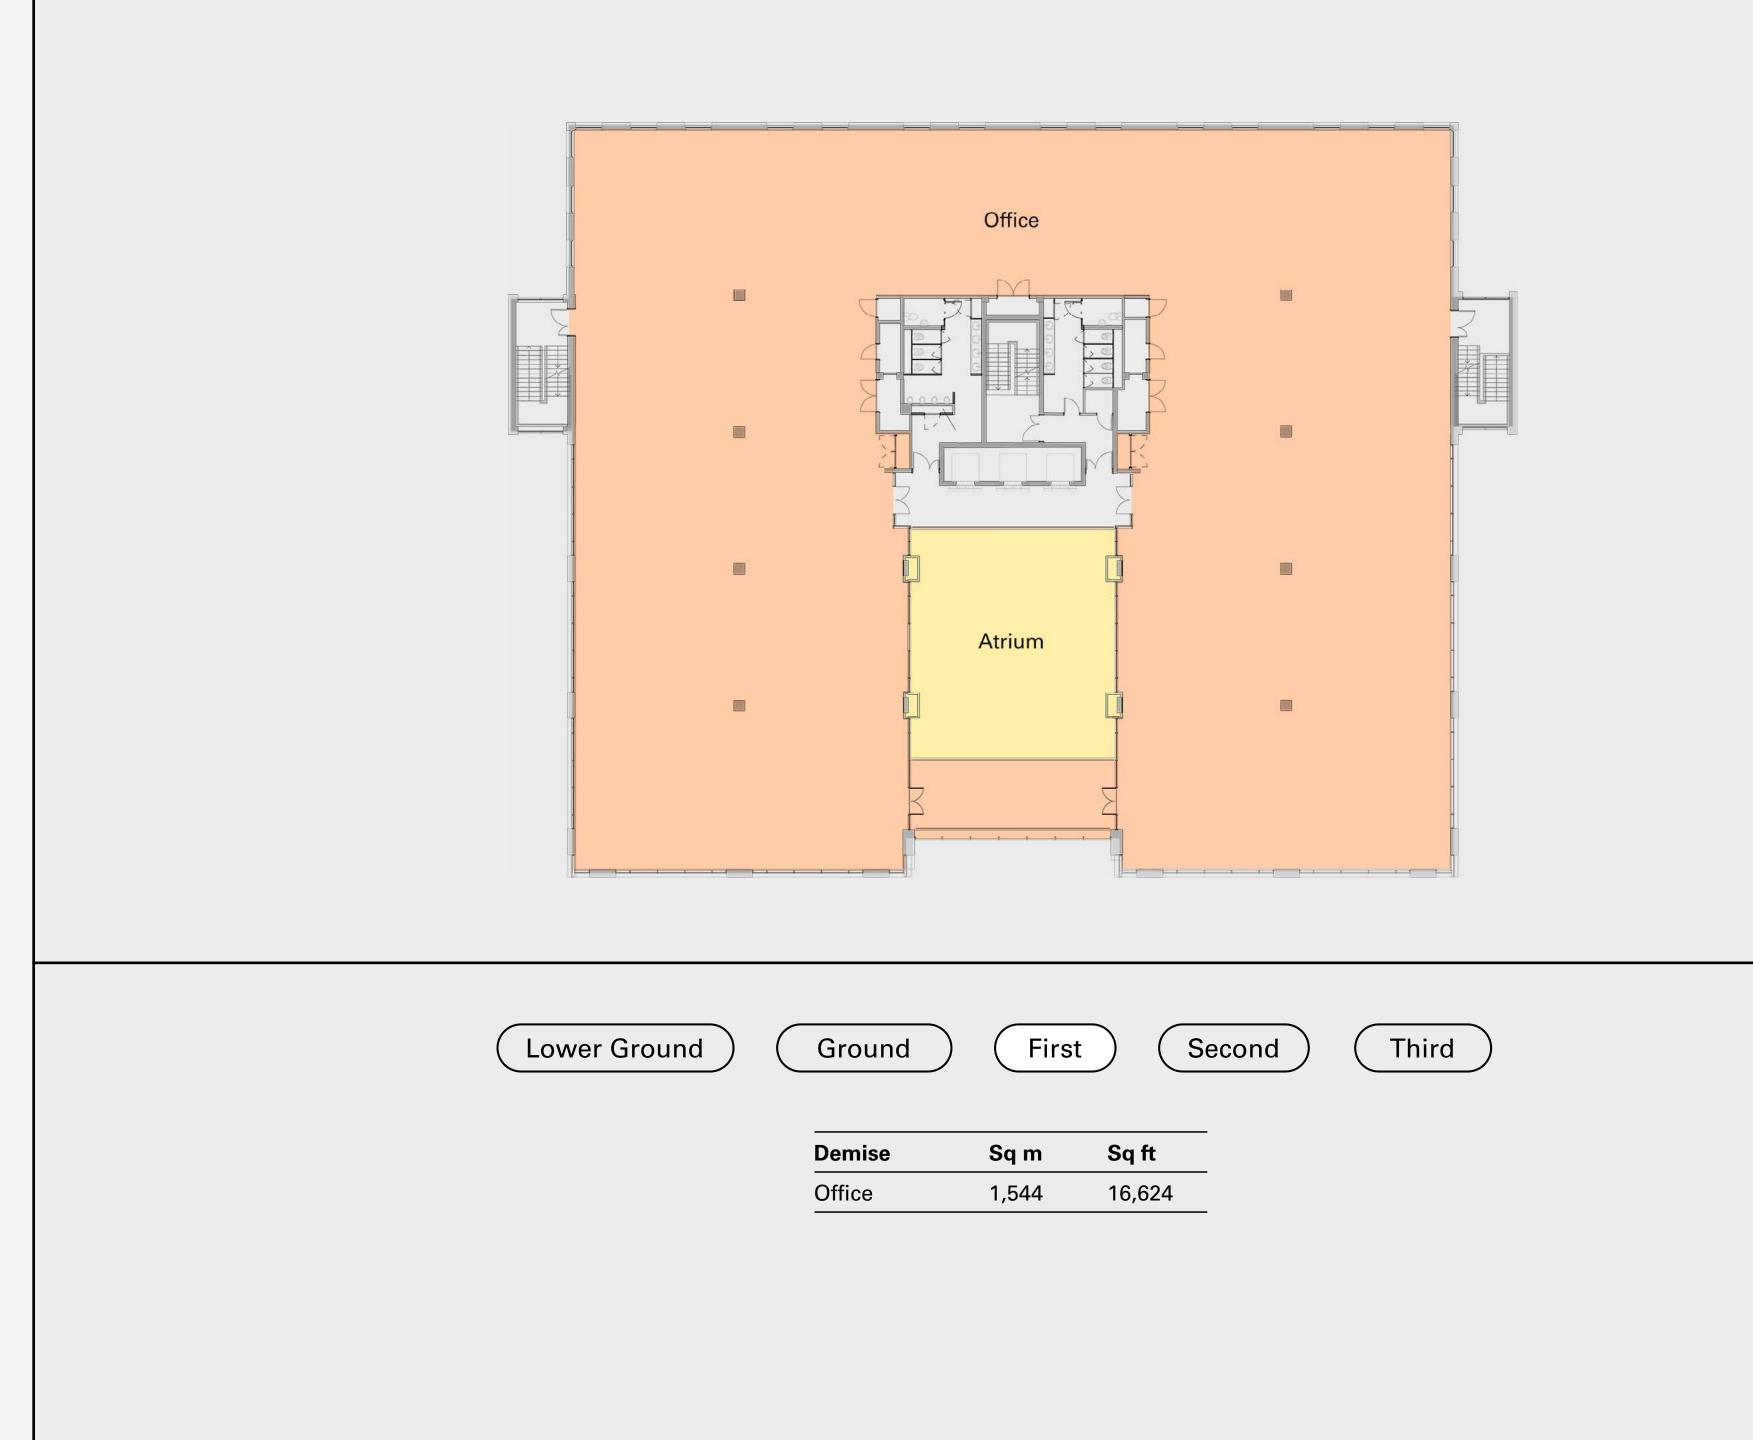

### Now

Above + Beyond

Sustainability

Location

Specification

| Floor       | Sq m  | Sq ft  |
|-------------|-------|--------|
| Third       | 1,579 | 16,997 |
| Second      | 1,703 | 18,331 |
| First       | 1,730 | 18,622 |
| Ground      | 1,329 | 14,308 |
| Plug + Play | 315   | 3,386  |
| Total       | 6,656 | 71,644 |
|             |       |        |