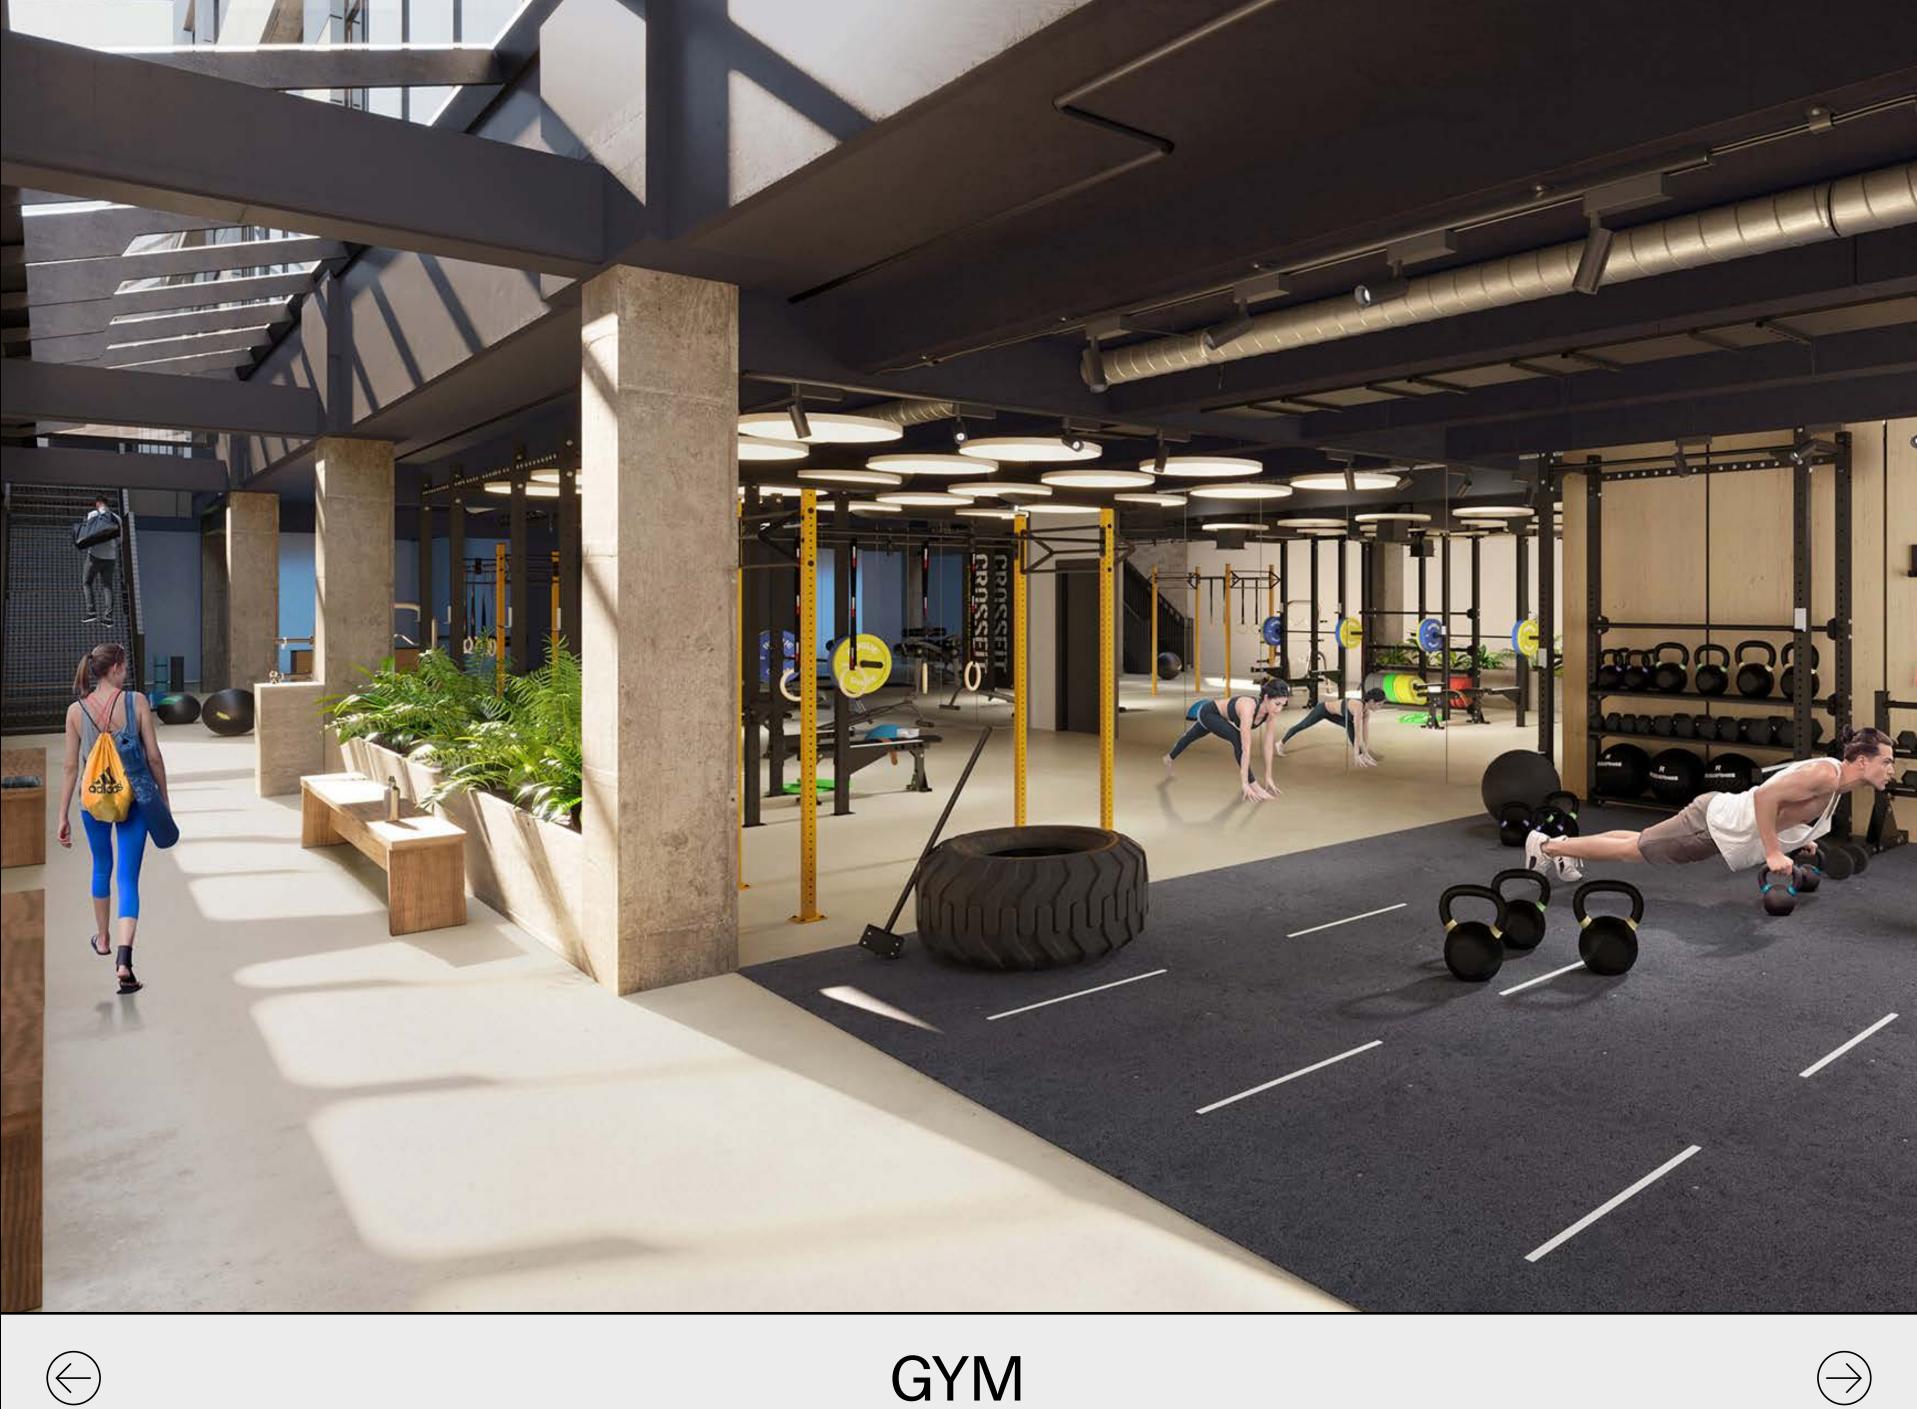

Gym The beating heart of Here, the basement gym and wellness facilities offer over 3,000 sq ft of exercise space, connecting directly to the outdoor gym.

Wellness

From meetings to meditation, sports to socialising, campus amenities encourage users out into the open air.