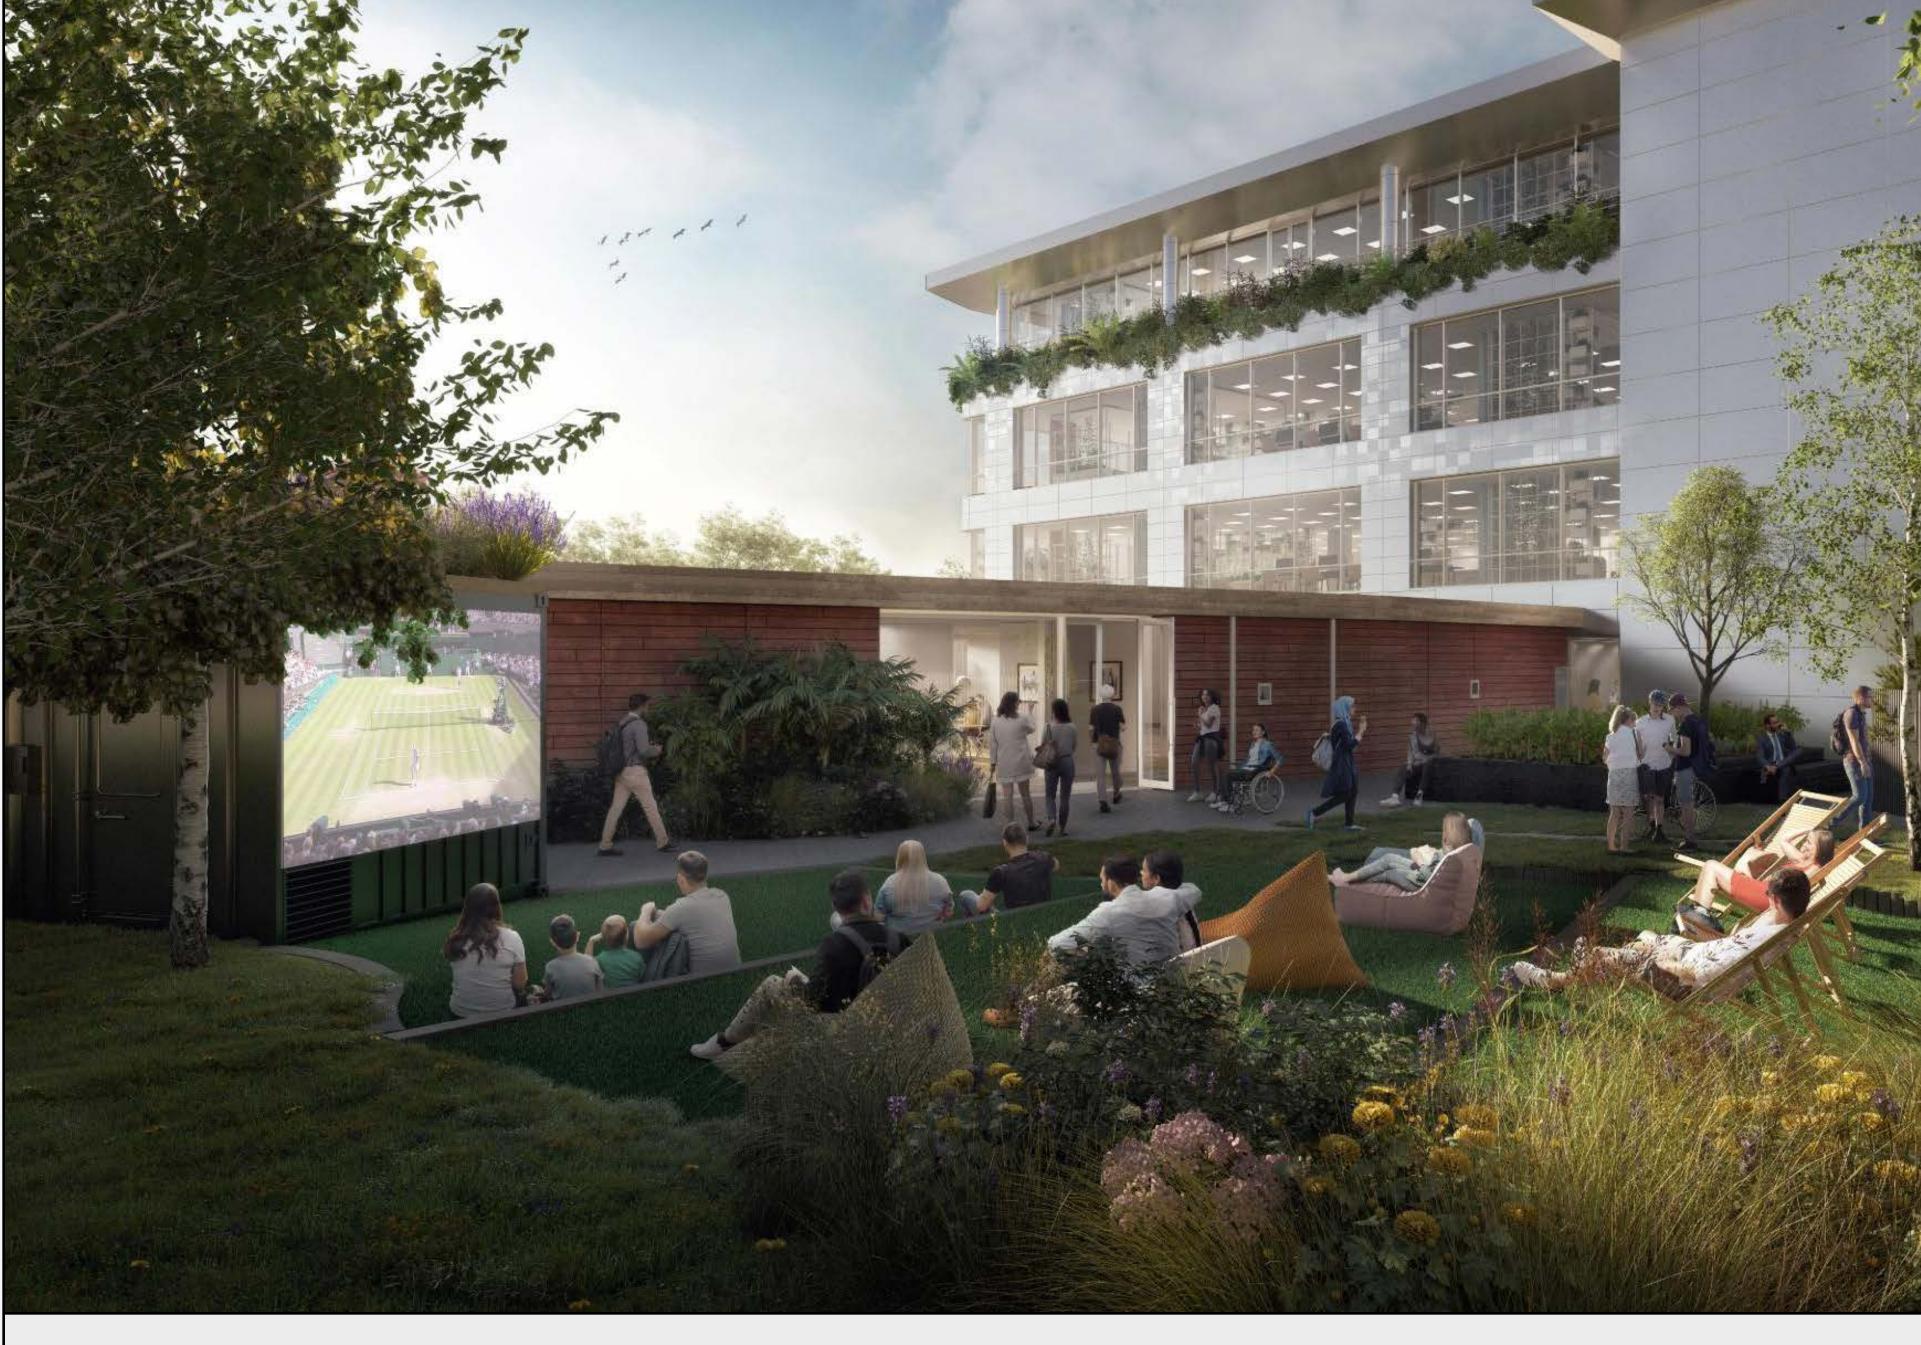

### **OUTDOOR CINEMA**

### **CINEMA**

11

Natural planting, timber and soft furnishings in the outdoor cinema create a relaxed and welcoming social space.