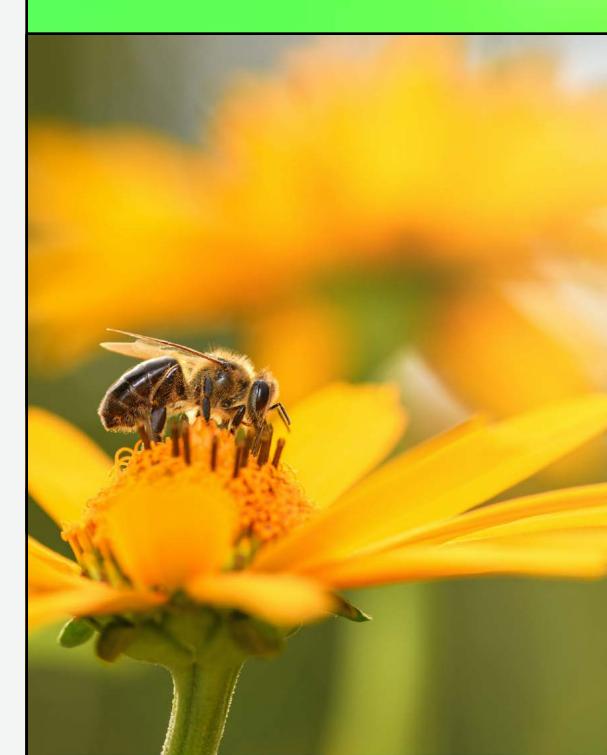

Beekeeping Rooftop beehives contribute to the diverse ecosystem of the campus and the adjoining nature reserve.