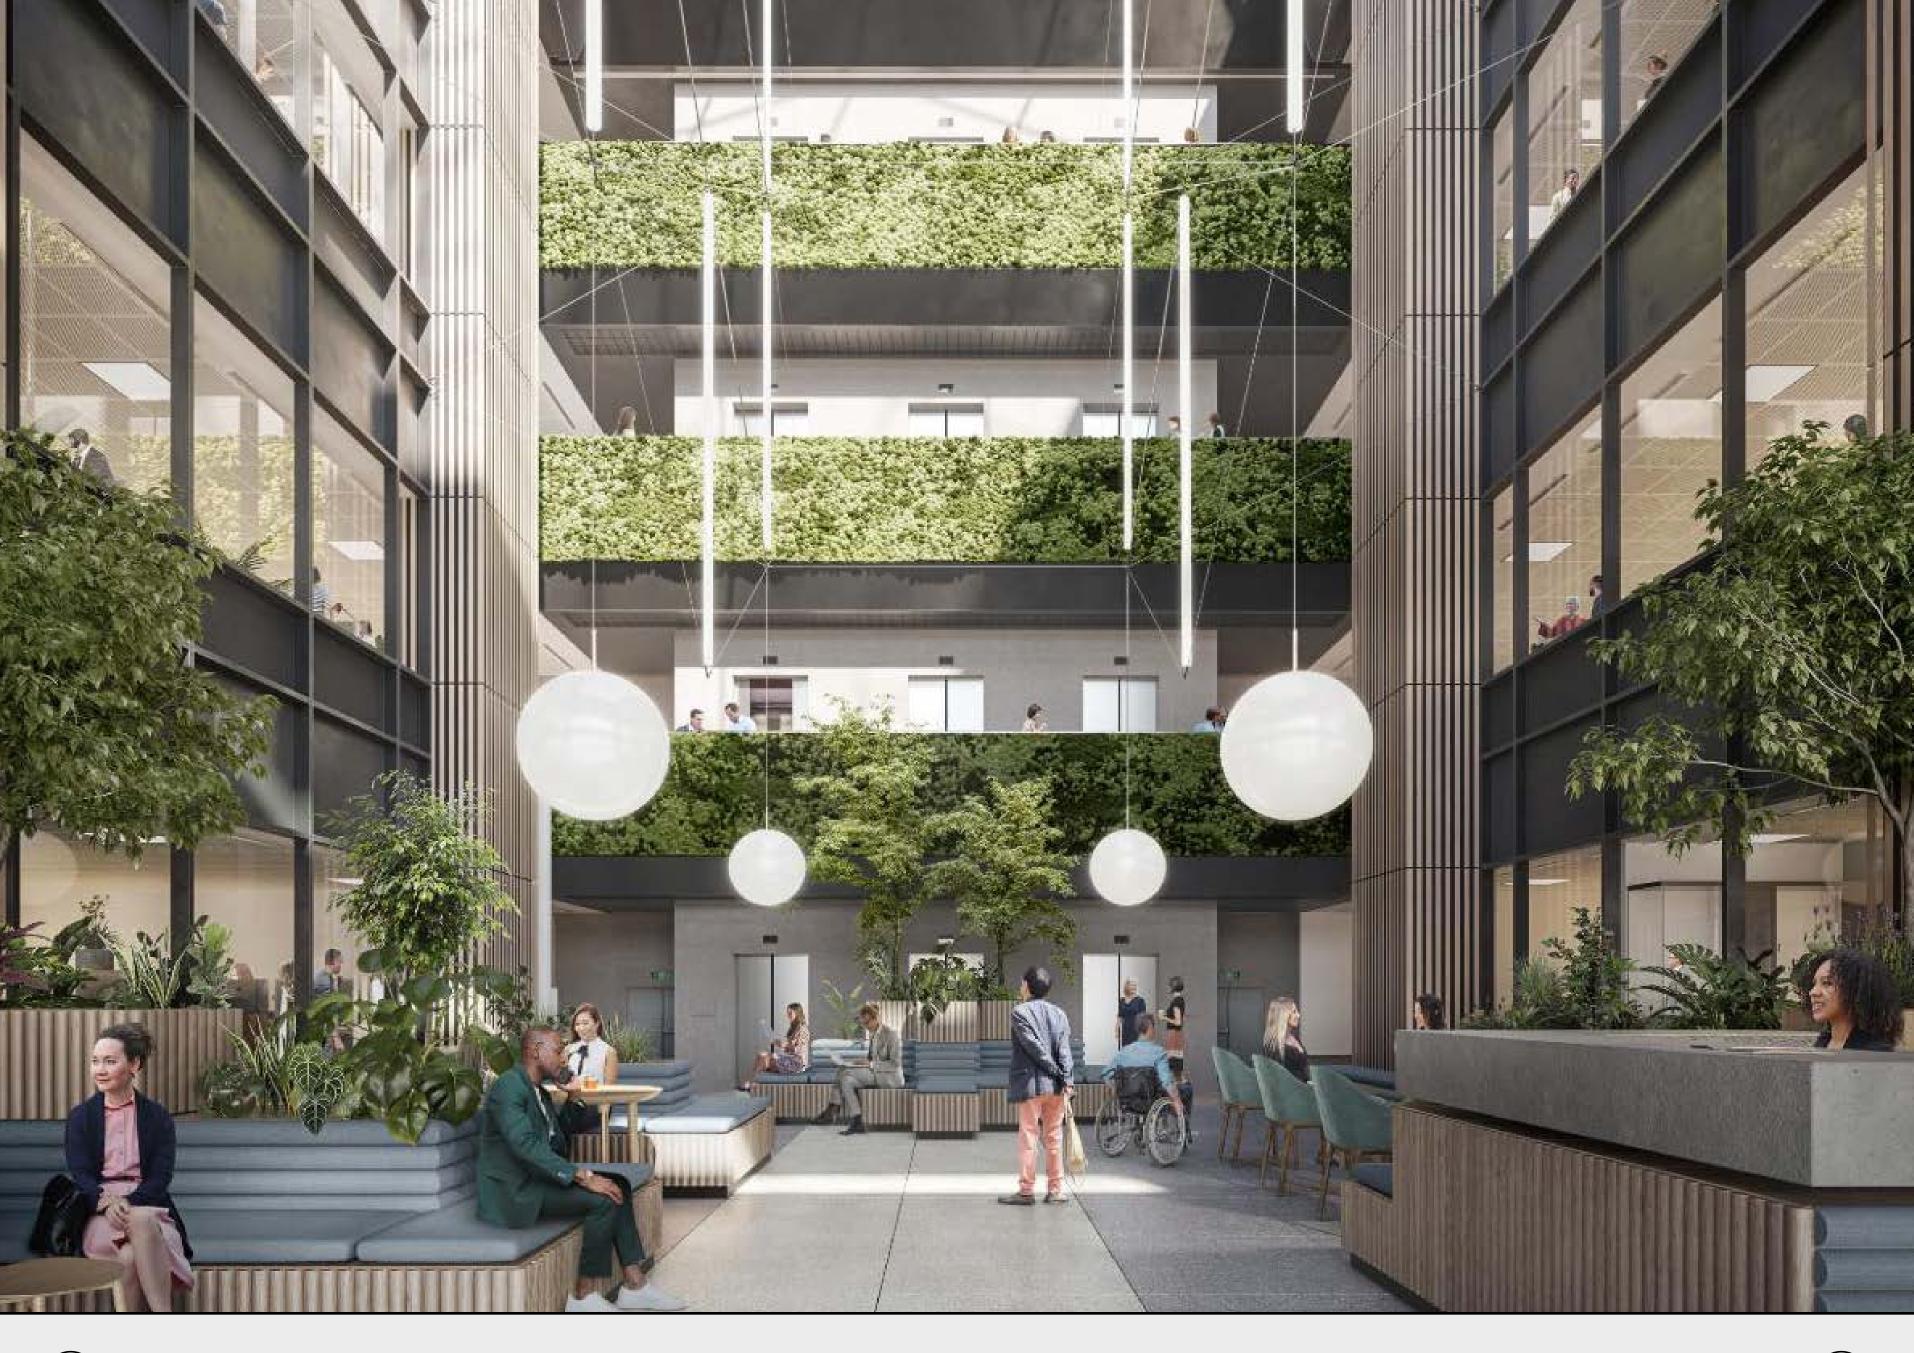

### ATRIUM

### ATRIUM

 $(\bigstar)$ 

The light-filled atriums of Here + Now are designed to create a sense of arrival and wonder.

The beating heart of Here, the gym and wellness facilities offer over 3,000 sq ft of exercise space, connecting directly to the outdoor gym.