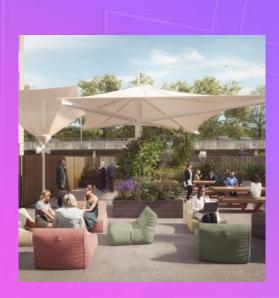

#### **Outdoor Cinema**

Natural planting, timber and soft furnishings in the outdoor cinema create a relaxed and welcoming social space.

Cafés The public cafe to the side

of Now is the social hub of the campus, while the atrium of Here includes its own take-away café bar.