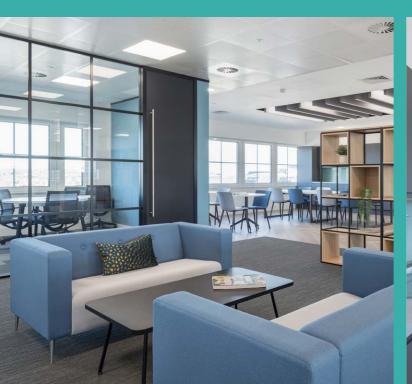

# GRADE A SPECIFICATION

- ▲ Double height reception
- Great parking ratio1:215 (40 spaces)
- ✓ VRF air conditioning
- ✓ New WCs and showers on all floors
- ▲ New LG7 compliant light fittings
- ✓ Full access raised floors
- ▲ New metal suspended ceiling tiles
- ✓ 11 person lift serving all floors
- ▲ EPC rating C

### 3,100 - 8,999 SQ FT OFFICE ACCOMMODATION

The Landlord can offer a fully fitted, plug and play office suite flexible to any tenants desired specification.