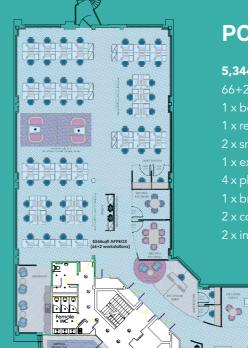

#### POTENTIAL SPLITS FROM 3,100 SQ FT

#### **5,344** sq ft APPROX

4 x phone booths

3,100 sq ft APPROX

1 x executive office