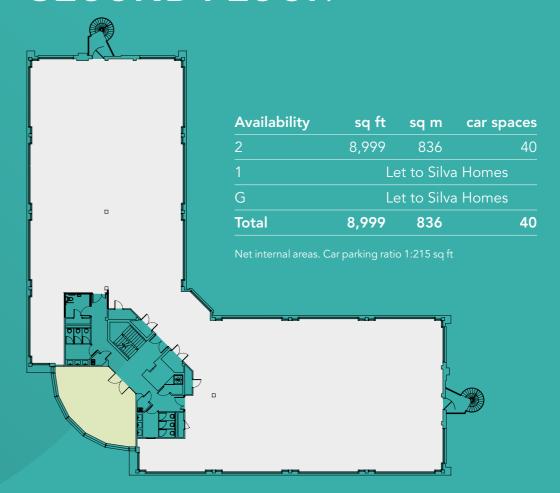

### FINAL FLOOR REMAINING **SECOND FLOOR**

### 3,100 - 8,999 SQ FT OFFICE ACCOMMODATION

The Landlord can offer a fully fitted, plug and play office suite flexible to any tenants desired specification.