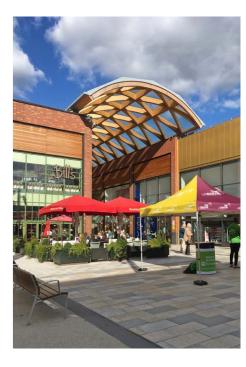

### **BRACKNELL'S WESTERN ROAD BUSINESS DISTRICT**

Bracknell town centre has undergone a multi-million pound regeneration comprising new homes, shops, leisure facilities and landscaped public spaces.

The Lexicon offers fabulous shopping, the very best in women's fashion and men's clothing stores, a 12 screen cinema, and many places to eat, from pizza to burgers, Italian restaurants to Japanese and pub favourites.

## THE LEXICON IS ANCHORED BY WAITROSE, M&S, FENWICK, **NEXT AND CINEWORLD**