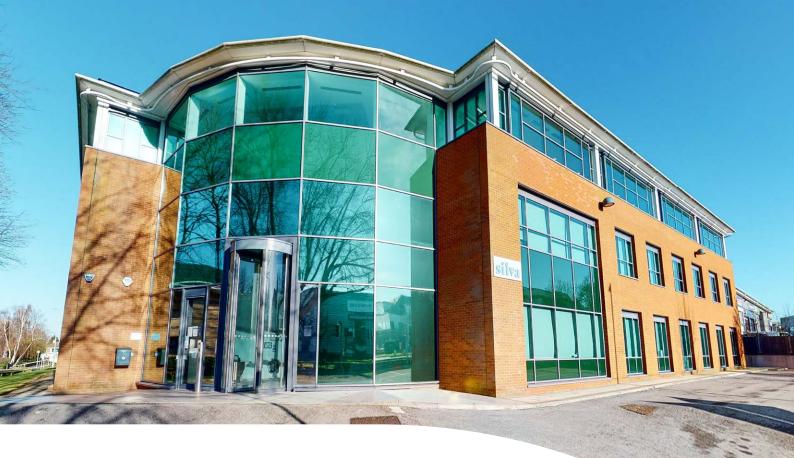

WESTERN ROAD, BRACKNELL RG12 1RE

3,100 – 8,999 sq ft
Grade A office accommodation
in Bracknell's Western Road business district

westernpeninsula.co.uk

# GRADE A SPECIFICATION

- ▲ Double height reception
- Great parking ratio1:215 (40 spaces)
- ✓ VRF air conditioning
- ✓ New WCs and showers on all floors
- ▲ New LG7 compliant light fittings
- ✓ Full access raised floors
- ▲ New metal suspended ceiling tiles
- ✓ 11 person lift serving all floors
- ▲ EPC rating C

### 3,100 - 8,999 SQ FT OFFICE ACCOMMODATION

The Landlord can offer a fully fitted, plug and play office suite flexible to any tenants desired specification.