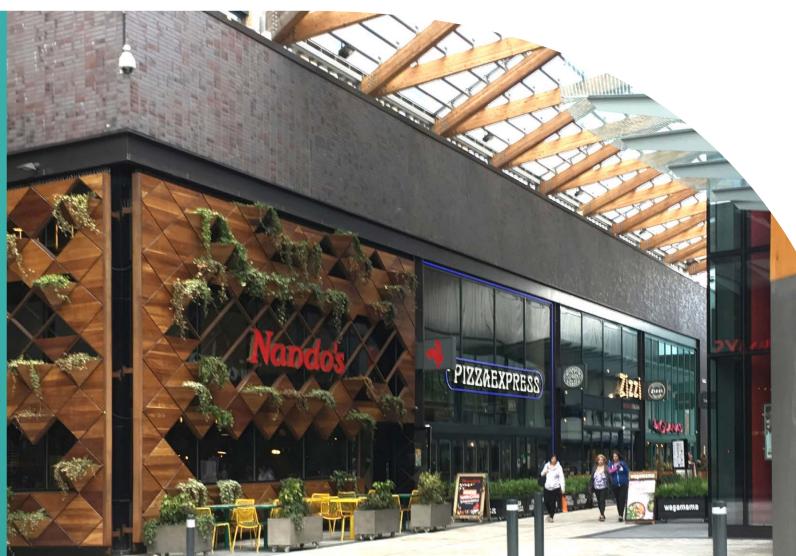

### **BRACKNELL'S WESTERN ROAD BUSINESS DISTRICT**

Bracknell town centre has undergone a multi-million pound regeneration comprising new homes, shops, leisure facilities and landscaped public spaces.

The Lexicon offers fabulous shopping, the very best in women's fashion and men's clothing stores, a 12 screen cinema, and many places to eat, from pizza to burgers, Italian restaurants to Japanese and pub favourites.

## THE LEXICON IS ANCHORED BY WAITROSE, M&S, FENWICK, **NEXT AND CINEWORLD**