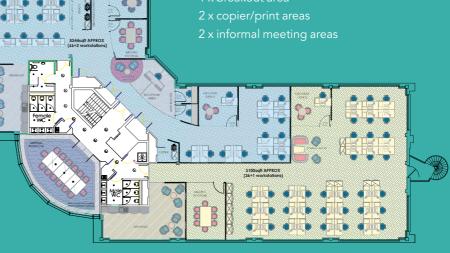

#### POTENTIAL SPLITS FROM 3,100 SQ FT

#### **5,344** sq ft APPROX

4 x phone booths

3,100 sq ft APPROX

1 x executive office