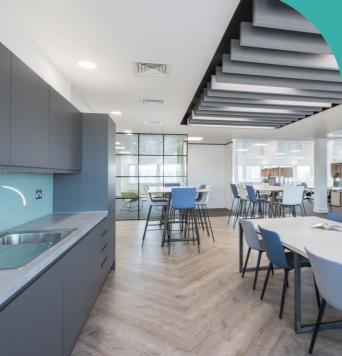

# GRADE A SPECIFICATION

- ▲ Double height reception
- Great parking ratio1:215 (40 spaces)
- ✓ VRF air conditioning
- ✓ New WCs and showers on all floors
- ▲ New LG7 compliant light fittings
- ✓ Full access raised floors
- ▲ New metal suspended ceiling tiles
- ✓ 11 person lift serving all floors
- ▲ EPC rating C

### 3,100 - 8,999 SQ FT OFFICE ACCOMMODATION

The Landlord can offer a fully fitted, plug and play office suite flexible to any tenants desired specification.