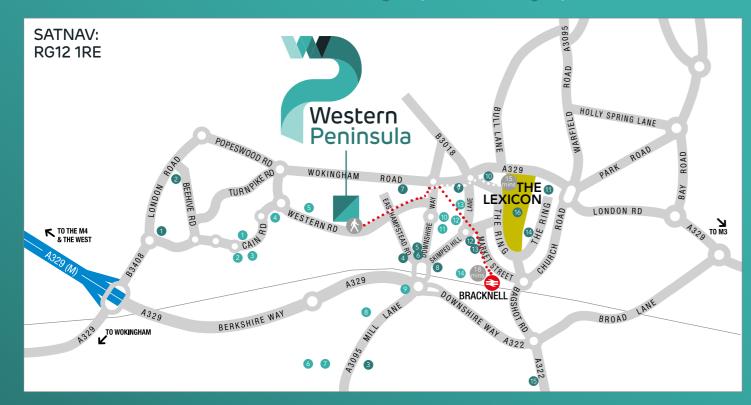

WESTERN ROAD, BRACKNELL RG12 1RE

3,100 – 8,999 sq ft
Grade A office accommodation
in Bracknell's Western Road business district

westernpeninsula.co.uk