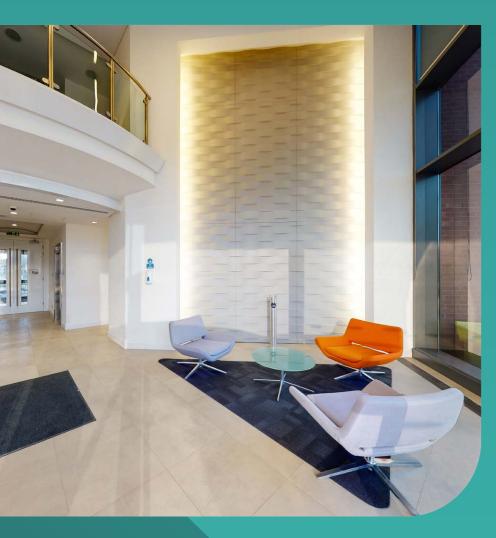

# GRADE A SPECIFICATION

- ▲ Double height reception
- Great parking ratio1:215 (40 spaces)
- ✓ VRF air conditioning
- ✓ New WCs and showers on all floors
- ▲ New LG7 compliant light fittings
- ✓ Full access raised floors
- ▲ New metal suspended ceiling tiles
- ✓ 11 person lift serving all floors
- ▲ EPC rating C