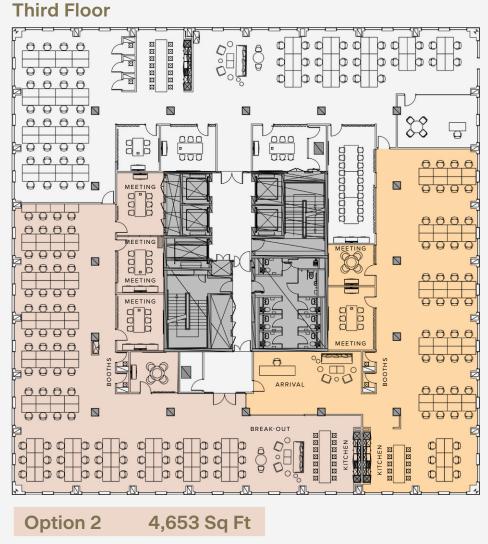

With a ground-floor business lounge and meeting suite, inspiring breakout spaces and a shared top-floor cub room, the space is designed with your ultimate productivity in mind.

3,663 Sq Ft

Option 3

READING — 1-min walk