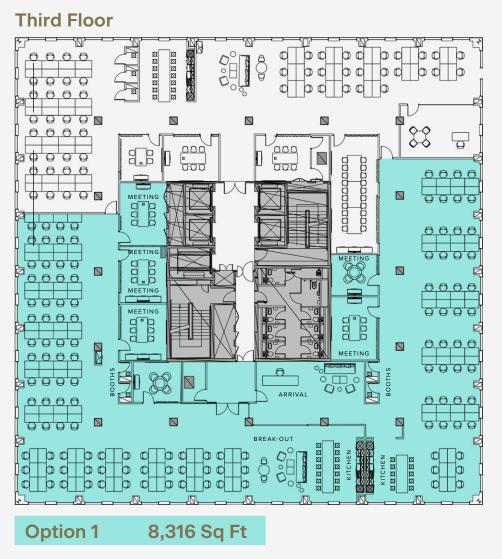

With a ground-floor business lounge and meeting suite, inspiring breakout spaces and a shared top-floor cub room, the space is designed with your ultimate productivity in mind.

3,663 Sq Ft

Option 3

READING — 1-min walk