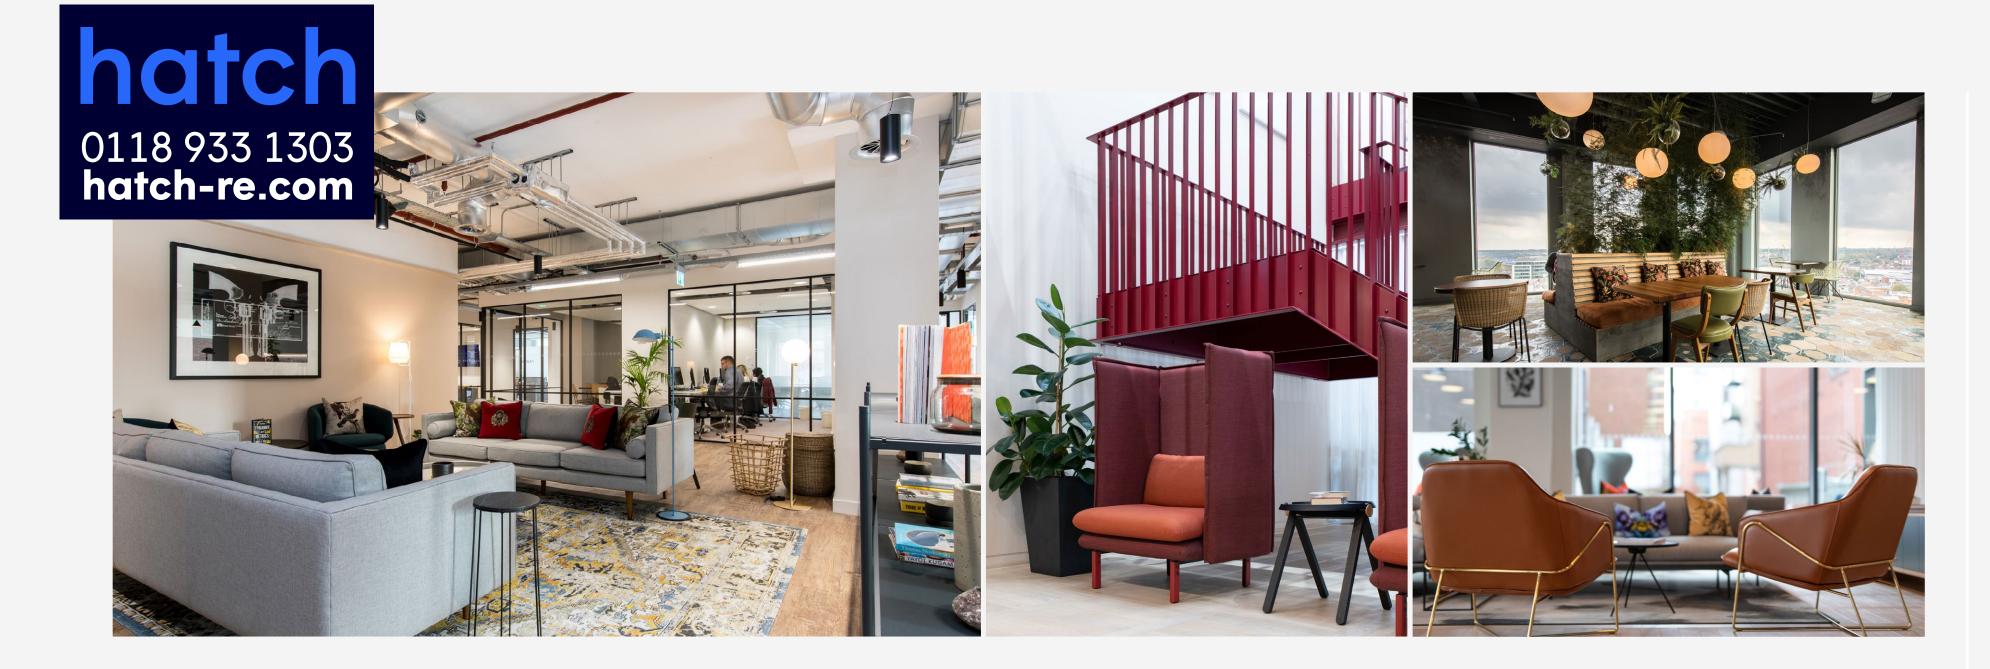

## Fora - Reading

Thames Tower, Station Road, RG1 1LX

Located immediately next to Reading station, across the pedestrianised piazza, Fora is the premier workspace address in Reading.

Set over four storeys within the larger Thames Tower building, Fora - Reading features premium amenities throughout.

With a ground-floor business lounge and meeting suite, inspiring breakout spaces and a shared top-floor cub room, the space is designed with your ultimate productivity in mind.

3,663 Sq Ft

Option 3

READING — 1-min walk