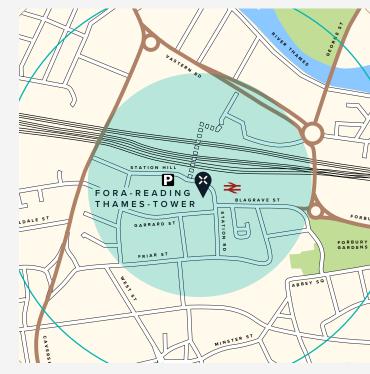

Fora - Reading is located directly across the pedestrianized piazza from Reading Station, conveniently connected for travel into central London, with short journey times to major stations. Well known as a transport hub, the iconic Reading Station will join the Crossrail network in 2019.