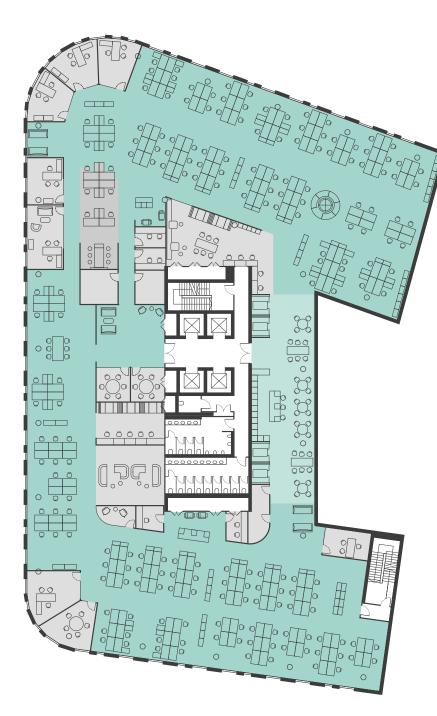

### FIRST FLOOR PROFESSIONAL LAYOUT

| Open Plan Desks | 166                                                  |
|-----------------|------------------------------------------------------|
| Offices         | 5                                                    |
| 1-2-1           | 2                                                    |
| Meeting Rooms   | 3x4 Person<br>1x5 Person<br>1x6 Person<br>1x8 Person |
| Collaboration   | 13                                                   |
| Breakout        | 1                                                    |
| Teapoint        | 1                                                    |
| Patchroom       | 1                                                    |
| Focus Rooms     | 3                                                    |

558 SQ FT / 52 SQ M