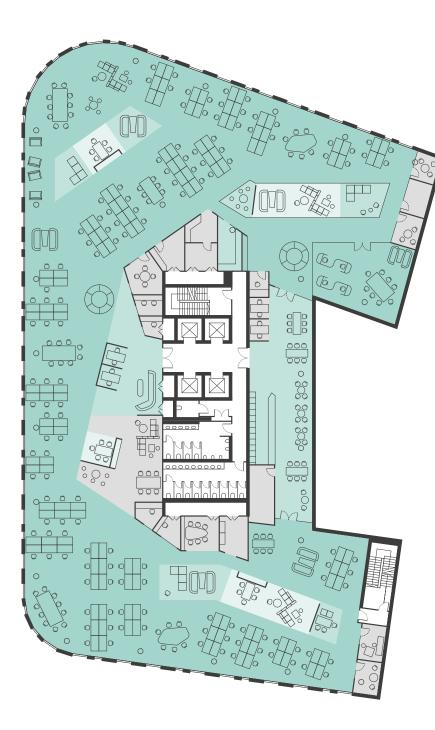

#### THIRD FLOOR CREATIVE LAYOUT

| Open Plan Desks | 142                                                  |  |
|-----------------|------------------------------------------------------|--|
| 1-2-1           | 1                                                    |  |
| Meeting Rooms   | 1x3 Person<br>2x4 Person<br>2x6 Person<br>1x8 Person |  |
| Breakout        | 1                                                    |  |
| Project Space   | 5                                                    |  |
| Other Collab    | 10x Work Zones                                       |  |
| Comms Room      | 1                                                    |  |