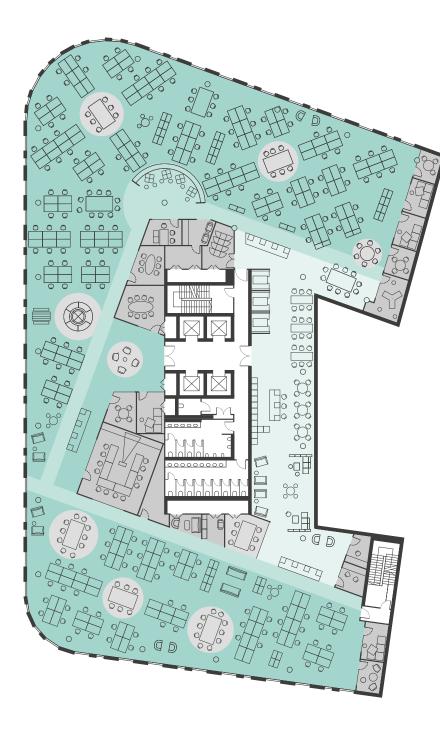

### **FIRST FLOOR AGILE LAYOUT**

| Open Plan Desks | 138                                                                  |  |
|-----------------|----------------------------------------------------------------------|--|
| 1-2-1           | 3                                                                    |  |
| Meeting Rooms   | 2x4 Person<br>1x5 Person<br>3x8 Person<br>1x10 Person<br>1x14 Person |  |
| Breakout        | 1                                                                    |  |
| Project Space   | 5                                                                    |  |
| Other Collab    | 17x Work Zones                                                       |  |
| Teapoint        | 2                                                                    |  |
| Focus Rooms     | 4                                                                    |  |