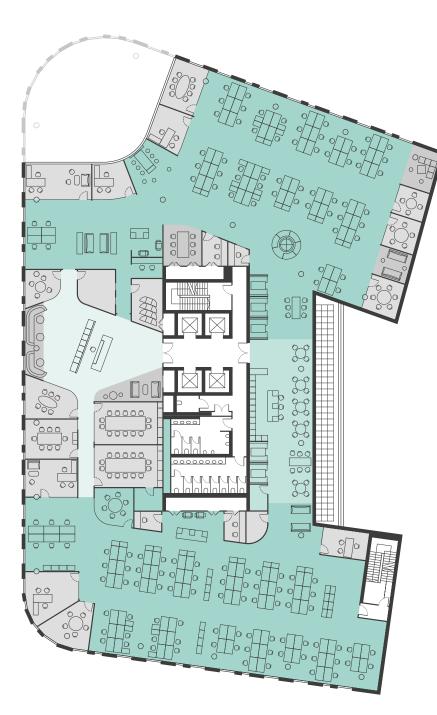

#### **SECOND FLOOR PROFESSIONAL LAYOUT**

| Open Plan Desks | 180                                     |
|-----------------|-----------------------------------------|
| Offices         | 8                                       |
| 1-2-1           | 1                                       |
| Meeting Rooms   | 3x6 Person<br>1x8 Person<br>2x14 Person |
| Collaboration   | 5                                       |
| Breakout        | 1                                       |
| Teapoint        | 1                                       |
| Patchroom       | 1                                       |
| Focus Rooms     | 4                                       |