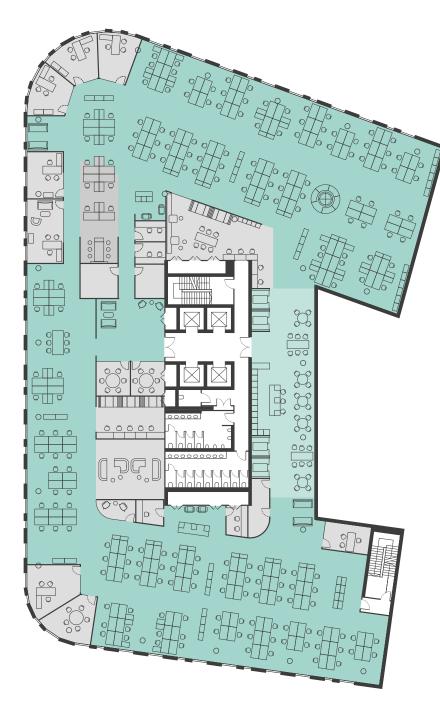

#### THIRD FLOOR PROFESSIONAL LAYOUT

| Open Plan Desks | 180                                     |  |
|-----------------|-----------------------------------------|--|
| Offices         | 8                                       |  |
| 1-2-1           | 1                                       |  |
| Meeting Rooms   | 3x6 Person<br>1x8 Person<br>2x14 Person |  |
| Collaboration   | 5                                       |  |
| Breakout        | 1                                       |  |
| Teapoint        | 1                                       |  |
| Patchroom       | 1                                       |  |
| Focus Rooms     | 4                                       |  |