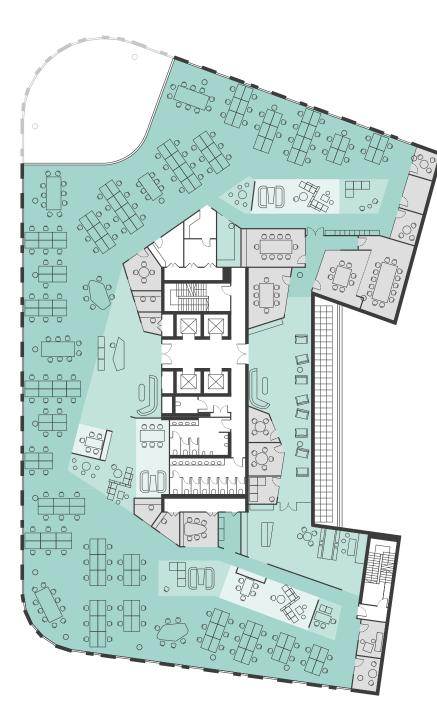

#### **SECOND FLOOR AGILE LAYOUT**

| Open Plan Desks | 132                      |  |
|-----------------|--------------------------|--|
| 1-2-1           | 3                        |  |
| Meeting Rooms   | 1x4 Person<br>1x6 Person |  |
| Café            | 1                        |  |
| Project Space   | 4                        |  |
| Other Collab    | 17x Work Zones           |  |
| Teapoint        | 1                        |  |
| Focus Rooms     | 4                        |  |
| Agile           | 19                       |  |
|                 |                          |  |