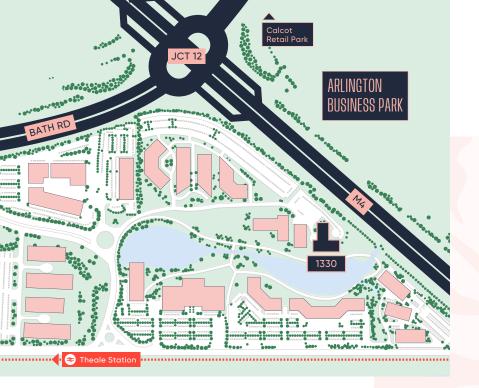

### NEWLY REFURBISHED OFFICE SPACE WITH PANORAMIC LAKE AND PARKLAND VIEWS.

Landscaped park
in a scenic environment

Extensive on-site amenities

Adjacent to the M4

1330 Arlington Business Park is located alongside the M4, just outside of Reading.

## TRAVEL IS EASY WHEN YOU'RE A STONE'S THROW FROM THE M4.

Adjacent to the motorway network, and a short walk from Theale Station – travel connections are excellent.

Trains from Theale run into London as well as nearby Reading's town centre where you can enjoy the exciting range of vibrant amenities.