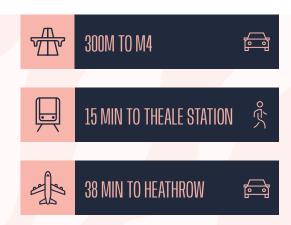

### NEWLY REFURBISHED OFFICE SPACE WITH PANORAMIC LAKE AND PARKLAND VIEWS.

Landscaped park
in a scenic environment

Extensive on-site amenities

Adjacent to the M4

1330 Arlington Business Park is located alongside the M4, just outside of Reading.

## TRAVEL IS EASY WHEN YOU'RE A STONE'S THROW FROM THE M4.

Adjacent to the motorway network, and a short walk from Theale Station – travel connections are excellent.

Trains from Theale run into London as well as nearby Reading's town centre where you can enjoy the exciting range of vibrant amenities.