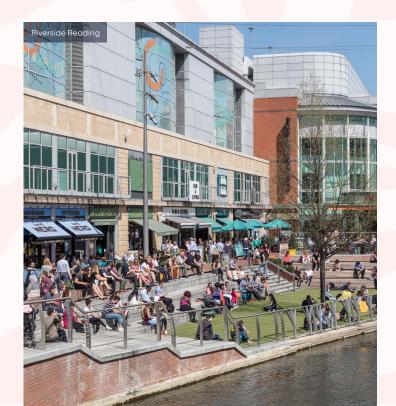

## TRAVEL IS EASY WHEN YOU'RE A STONE'S THROW FROM THE M4.

Adjacent to the motorway network, and a short walk from Theale Station – travel connections are excellent.

Trains from Theale run into London as well as nearby Reading's town centre where you can enjoy the exciting range of vibrant amenities.