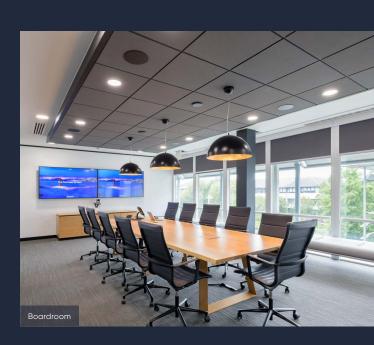

## AN EFFICIENT AND COLLABORATIVE WORK ENVIRONMENT.

|  | Workstations           | 114 |
|--|------------------------|-----|
|  | 12 person boardroom    | 0   |
|  | 4 person meeting rooms | 03  |
|  | 8 person meeting room  | 0   |
|  | Reception              | 0   |

| person meeting room | 01 |
|---------------------|----|
| eapoint / breakout  | 01 |
| Collaboration areas | 03 |
| Games / rec room    | 0  |
| Phone booths        | 04 |