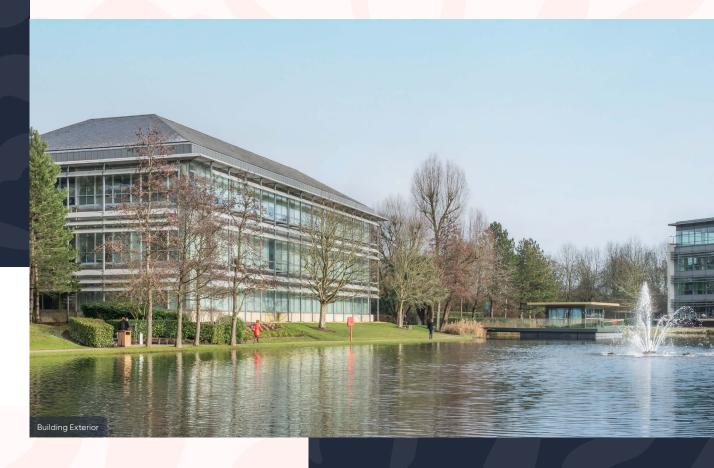

### NEWLY REFURBISHED OFFICE SPACE WITH PANORAMIC LAKE AND PARKLAND VIEWS.

Landscaped park
in a scenic environment

Extensive on-site amenities

Adjacent to the M4

1330 Arlington Business Park is located alongside the M4, just outside of Reading.

Building 1330 currently offers 12,917 sq ft of newly refurbished workspace on the 2nd floor – providing occupiers with generous breakout areas and numerous communal building amenities – ensuring tenant well-being is front and centre.