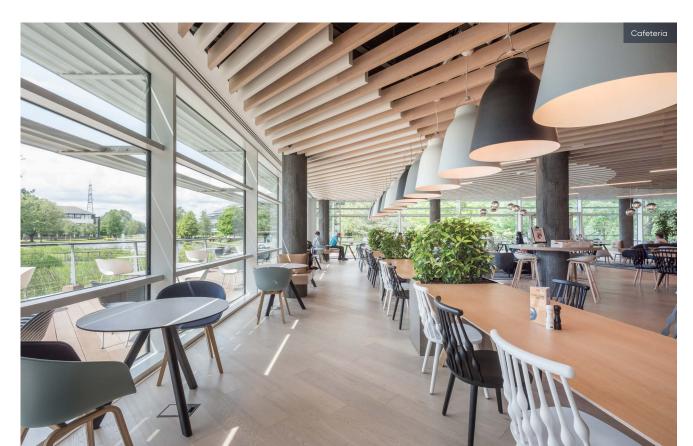

#### **BUILDING AMENITY**

Access to café and on-site catering

Gym facilities run by Lake Fitness

Access to floating pavilion

Park events programme

Integrated building and park app

49 acres of scenic parkland

## THERE'S MUCH MORE TO ARLINGTON BUSINESS PARK.

Building 1330 has access to the on-site scenic floating pavilion and large cafeteria – with catering on-site and plenty of room to take a wander, it offers the perfect environment to relax and recharge.