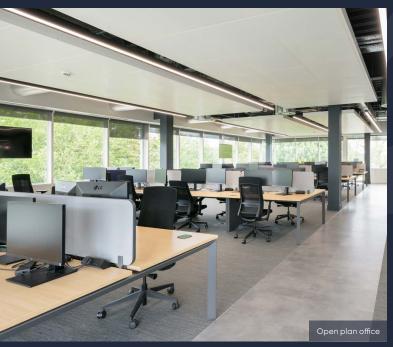

Building 1330 currently offers 12,917 sq ft of newly refurbished workspace on the 2nd floor – providing occupiers with generous breakout areas and numerous communal building amenities – ensuring tenant well-being is front and centre.

# A CURATED SPACE DESIGNED FOR CONTEMPORARY OPEN PLAN WORKING.

Fully fitted to a high specification – from electric vehicle charging to extensive end-of-journey facilities – Building 1330 has it covered.

## AN EFFICIENT AND COLLABORATIVE WORK ENVIRONMENT.

|  | Workstations           | 114 |
|--|------------------------|-----|
|  | 12 person boardroom    | 0   |
|  | 4 person meeting rooms | 03  |
|  | 8 person meeting room  | 0   |
|  | Reception              | 0   |