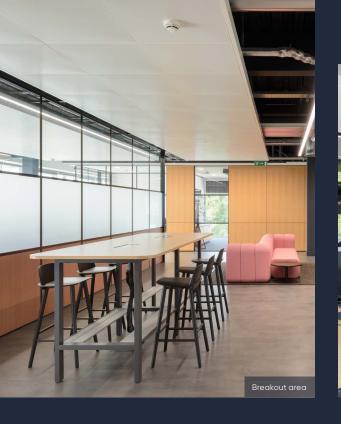

Building 1330 currently offers 12,917 sq ft of newly refurbished workspace on the 2nd floor – providing occupiers with generous breakout areas and numerous communal building amenities – ensuring tenant well-being is front and centre.

## THERE'S MUCH MORE TO ARLINGTON BUSINESS PARK.

Building 1330 has access to the on-site scenic floating pavilion and large cafeteria – with catering on-site and plenty of room to take a wander, it offers the perfect environment to relax and recharge.