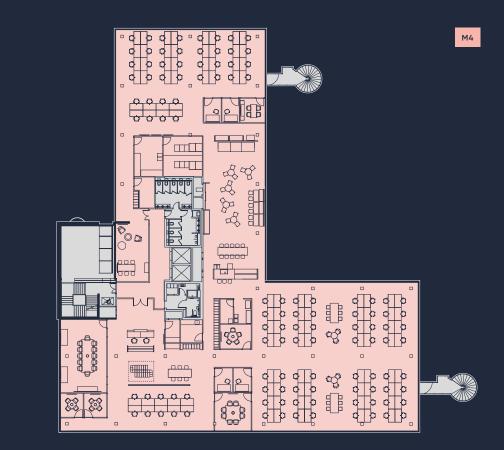

#### 2ND FLOOR - 12,917 SQ FT

WATERSIDE DR

#### Floor plans not to scale. For indicative purposes only.

## AN EFFICIENT AND COLLABORATIVE WORK ENVIRONMENT.

|  | Workstations           | 114 |
|--|------------------------|-----|
|  | 12 person boardroom    | 0   |
|  | 4 person meeting rooms | 03  |
|  | 8 person meeting room  | 0   |
|  | Reception              | 0   |

| person meeting room | 01 |
|---------------------|----|
| eapoint / breakout  | 01 |
| Collaboration areas | 03 |
| Games / rec room    | 0  |
| Phone booths        | 04 |