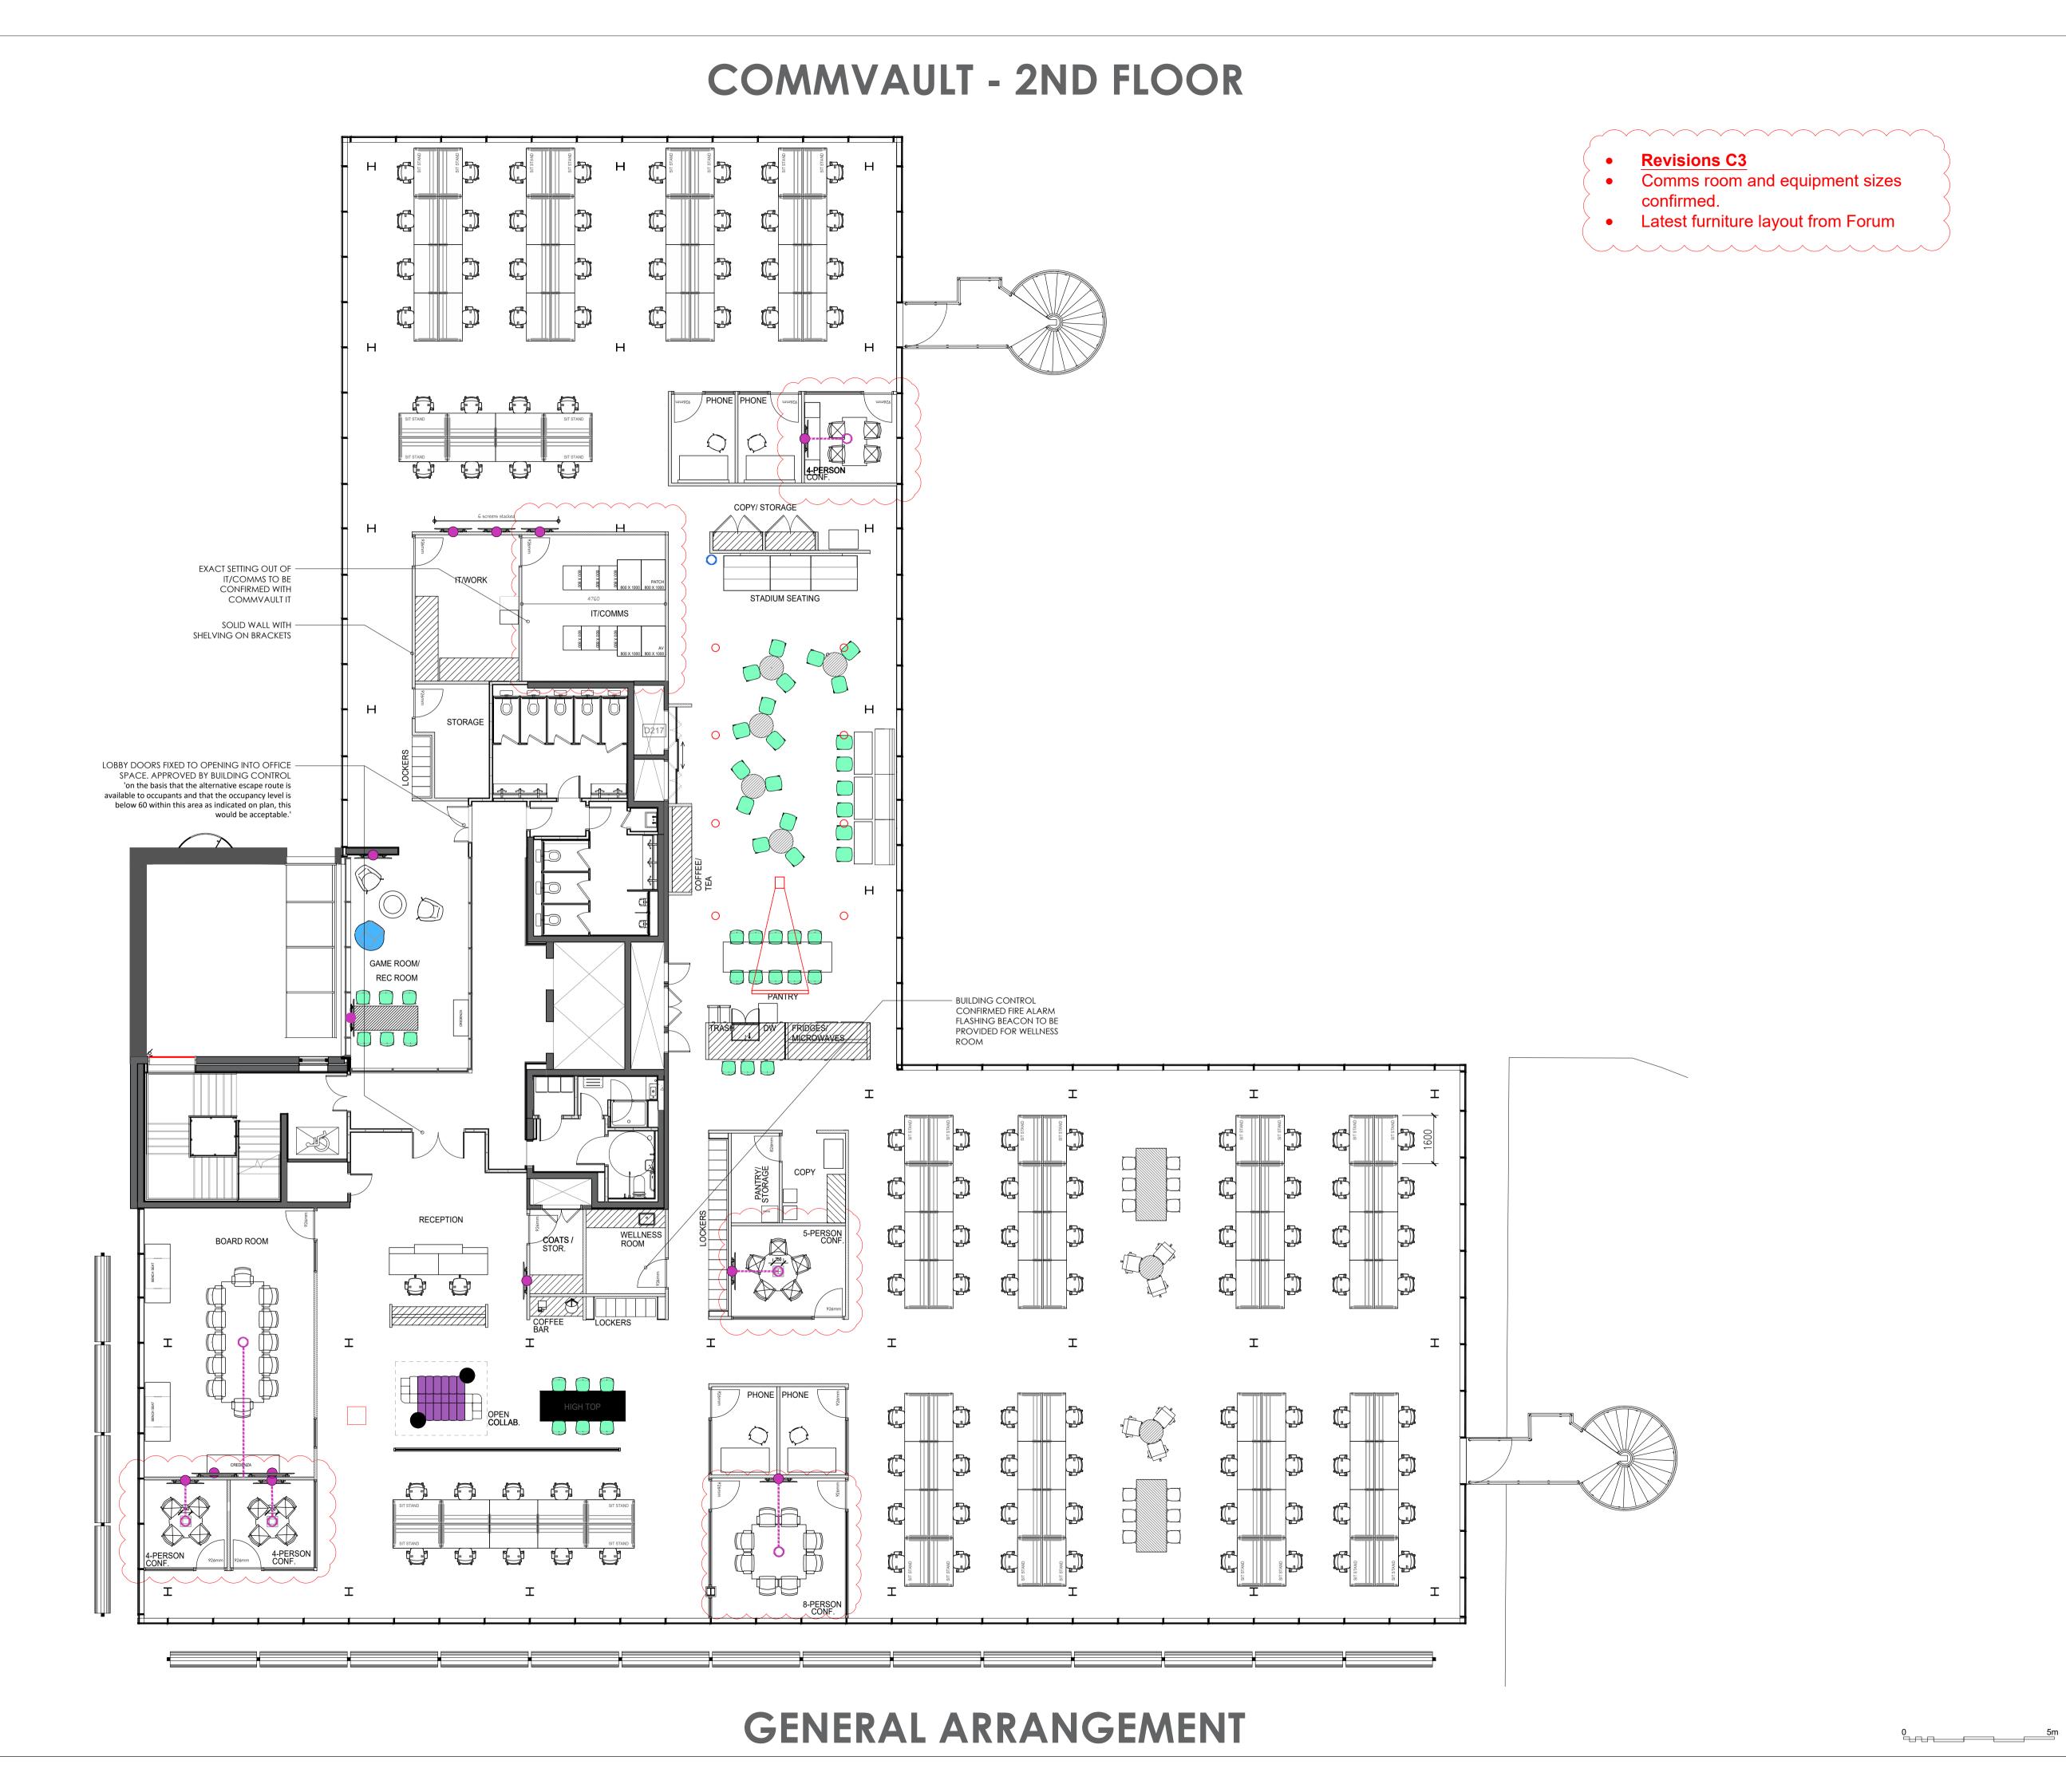

This drawing is copyright of Curve Workplaces Limited & must not be copied or reproduced in any way without written permission.

Do not scale! If in doubt ask.

NC

[add notes]

C3 26.10.2020 Comms room and furniture layout updated
C2 09.10.2020 Building Control notes added
C1 05.10.2020 Amendment to IT layout following specs
P6 29.09.2020 Furniture Forum blocks added
P5 21.09.2020 Minor amendments to suit MD feedback
P4 15.09.2020 Locker niche detail updated to line through with front face of locker
P3 11.09.2020 Partition thickness amended to 100mm and minor updates following call
P2 04.09.2020 Minor amendments to suit MD feedback
P1 31.08.20 AMENDED FOLLOWING MD COMMENTS

Rev: Date: Description:

FOR INFORMATION

Bracknell RG12 8FB

www.curveworkplaces.co.uk

COMMVAULT 1330 ARLINGTON BUSINESS PARK READING

Drawing Title:

Document Status:

GENERAL ARRANGEMENT

Drawn: SB Checked:
Scale: A1@ Date:

Document Number:

JOB NUMBER FLOOR TYPE REVISION

1337 - 02 - GA C3