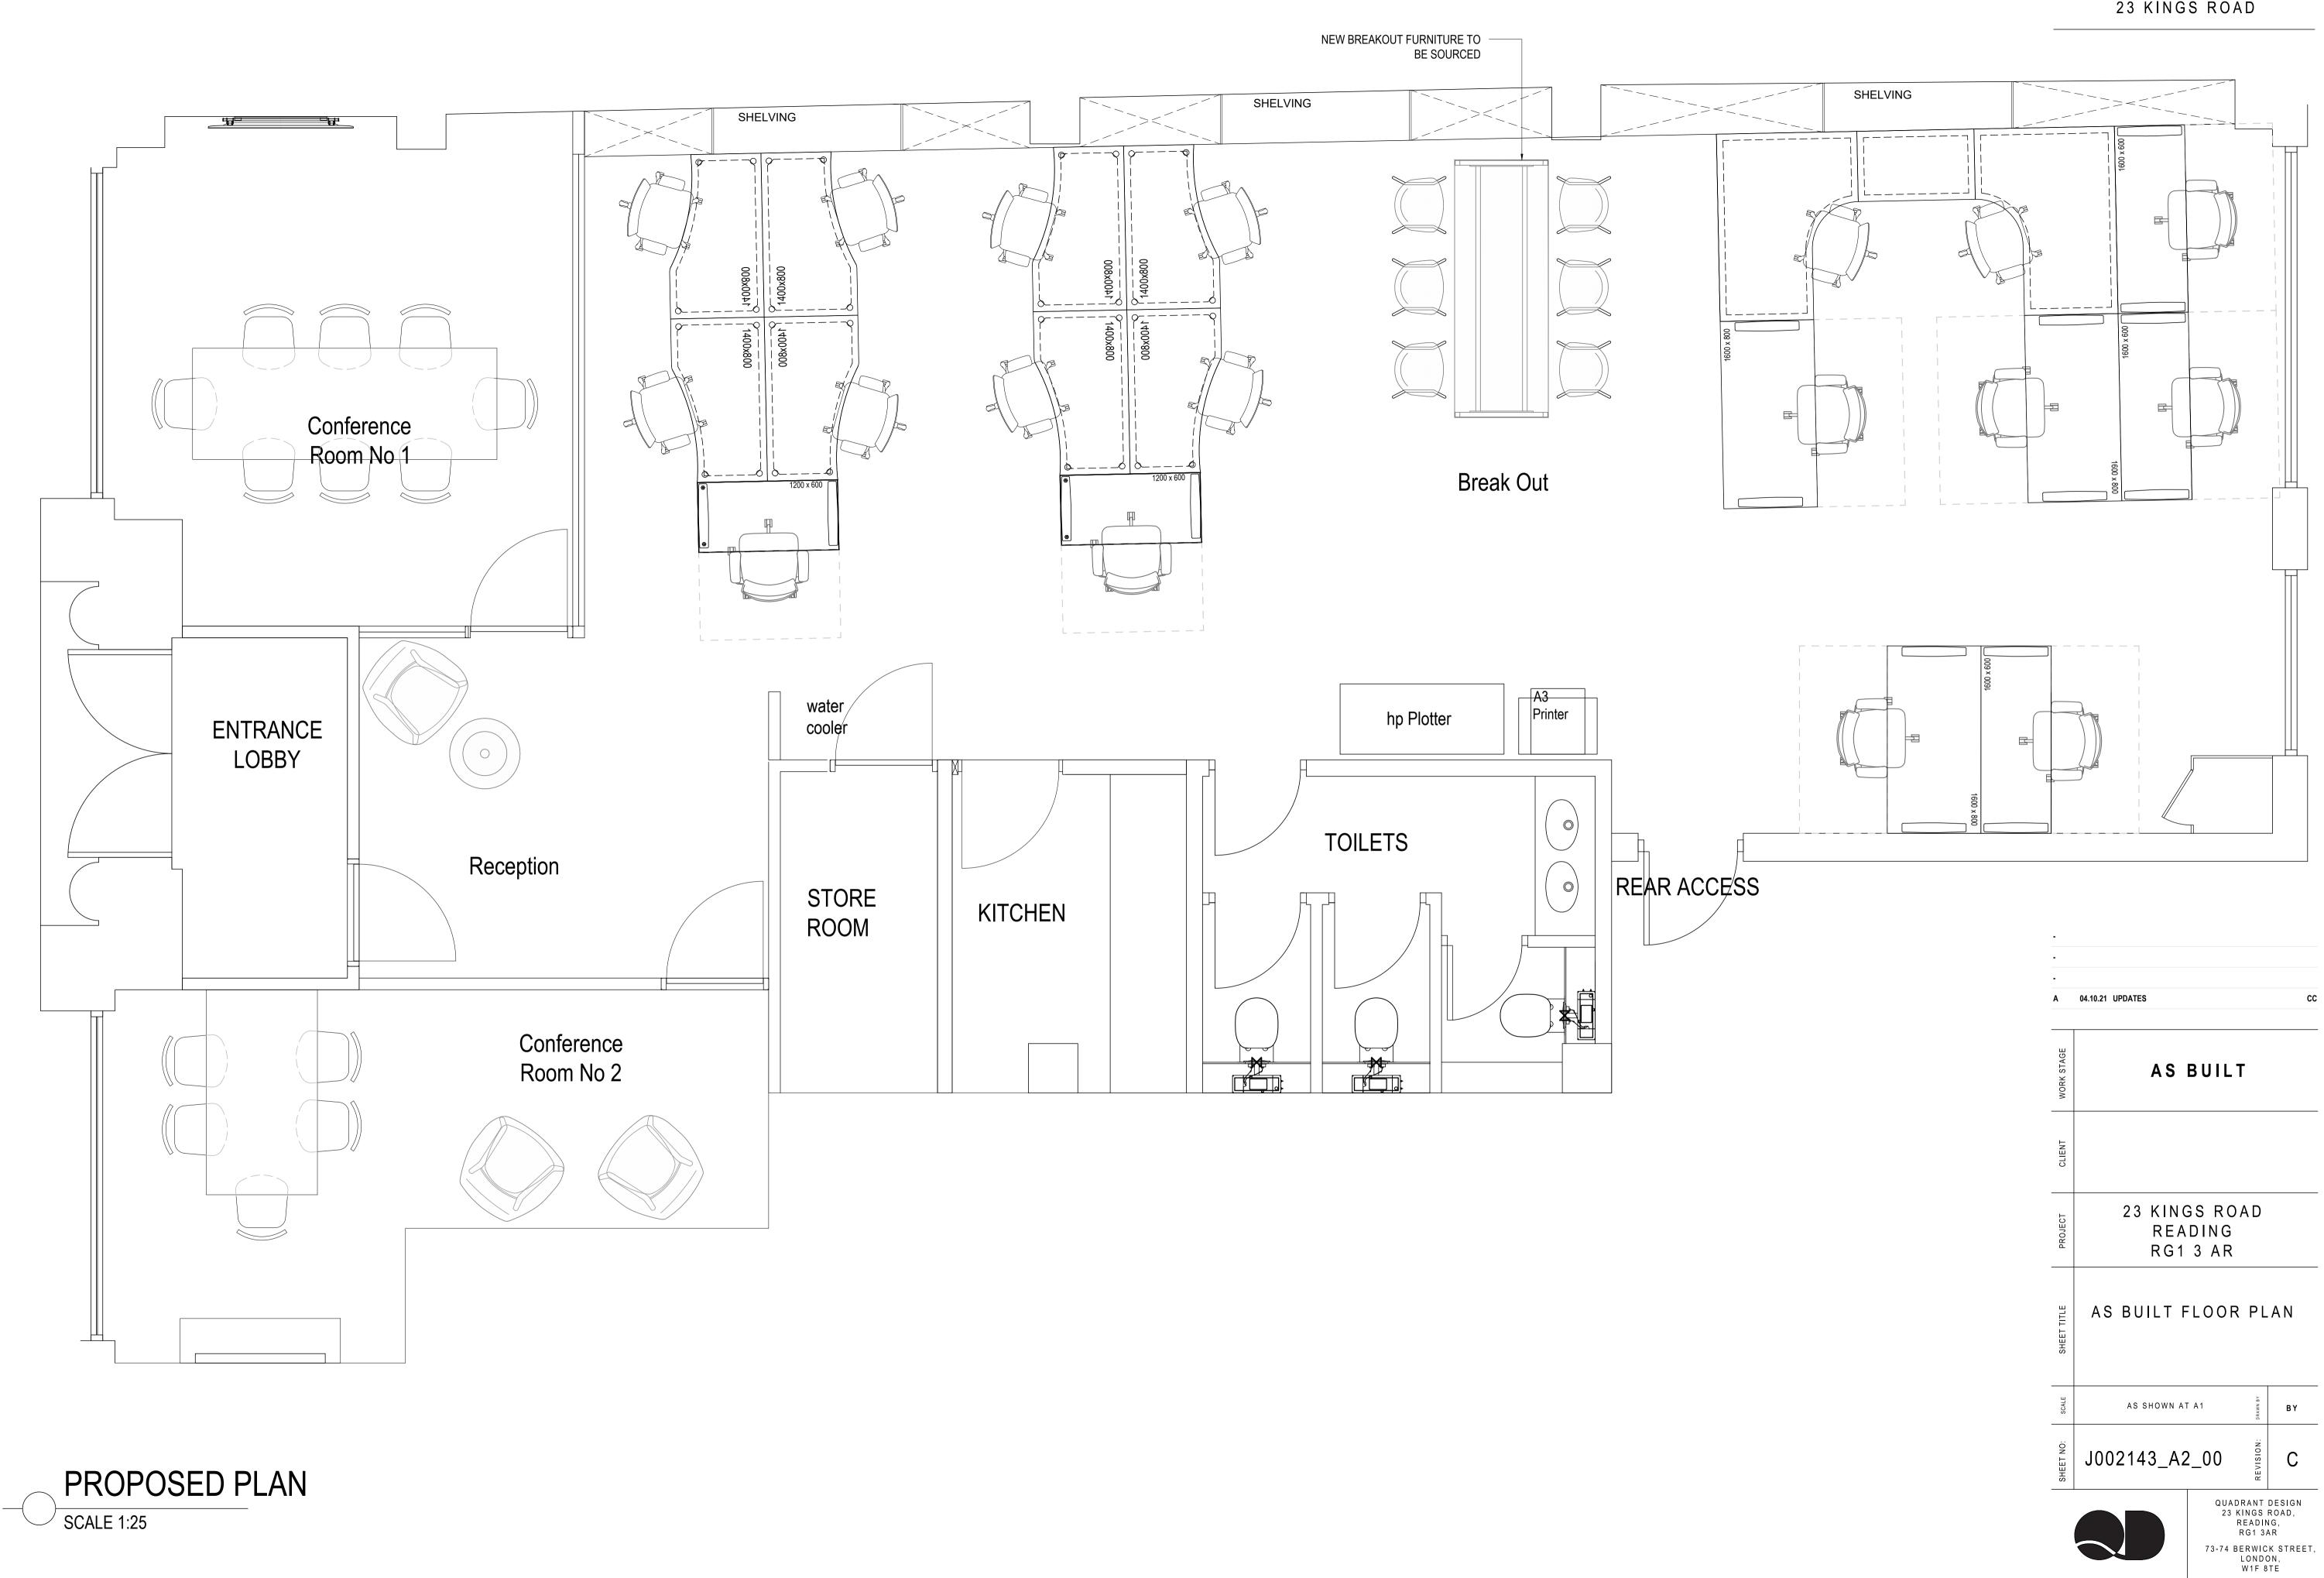

#### Accommodation

The accommodation comprises the following areas:

| Name            | sq ft | sq m | Availability |
|-----------------|-------|------|--------------|
| Ground - Office | 1,550 | 144  | Available    |
| Total           | 1,550 | 144  |              |

#### Description

23 Kings Road provides a highly unique, self contained office suite that has been designed by an award-winning architecture and interior design company. Your own front door with stylish spaces for hybrid working. The space consists of boardroom, project room, open plan office and kitchen.