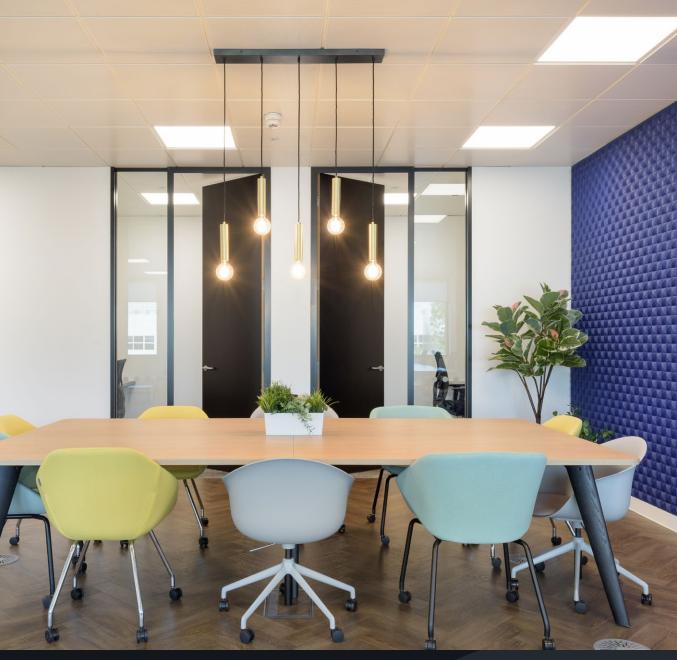

#### Part 1st Floor West

The space offers 4,301 sq ft of CAT A+ workspace, perfect for those who want a vibrant working environment and to avoid some of the capital costs involved in relocating.

7 person meeting room

Kitchenette and breakout space

Breakout area

Collaboration area

Welcome area

- 1 7 person meeting room
- 2 Breakout area
- Collaboration area
- Kitchen / breakout
- 5 Welcome area

\_\_\_\_\_

— —

#### Part 1st floor (West)

4,301 sq ft / 399.6 sq m

| Open plan desk          | 42 |
|-------------------------|----|
| 7 person meeting room   | ٦  |
| 4 person meeting room   | 1  |
| Welcome area            | 1  |
| Collaboration space     | ٦  |
| Kitchen / breakout area | ٦  |
| Zoom rooms              | 2  |