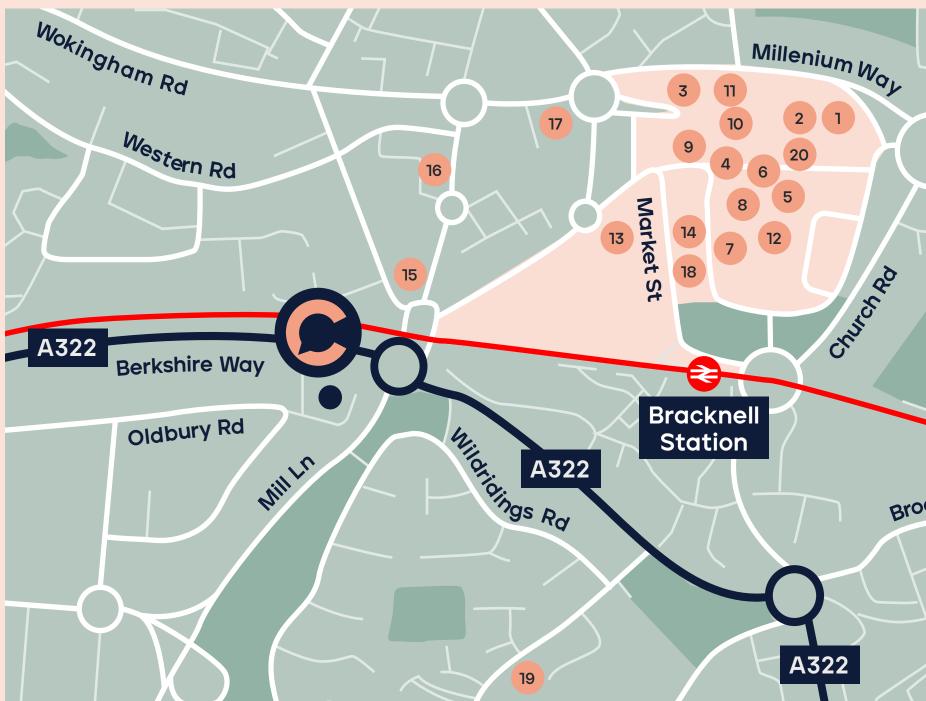

#### **Local Amenities**

11 M&S

12 Pure Gym

14 Base Gym

17 Premier Inn

18 Pizza Hut

20 Five Guys

15 The Gym Group

16 The Flying Bean

19 The Green Man

13 Odeon

- 1 Fenwick 2 Fuego 3 Waitrose 4 Giggling Squid 5 Costa Cineworld 6 7 Starbucks 8 The Bull 9 Blues Smokehouse
- 10 The Real Greek