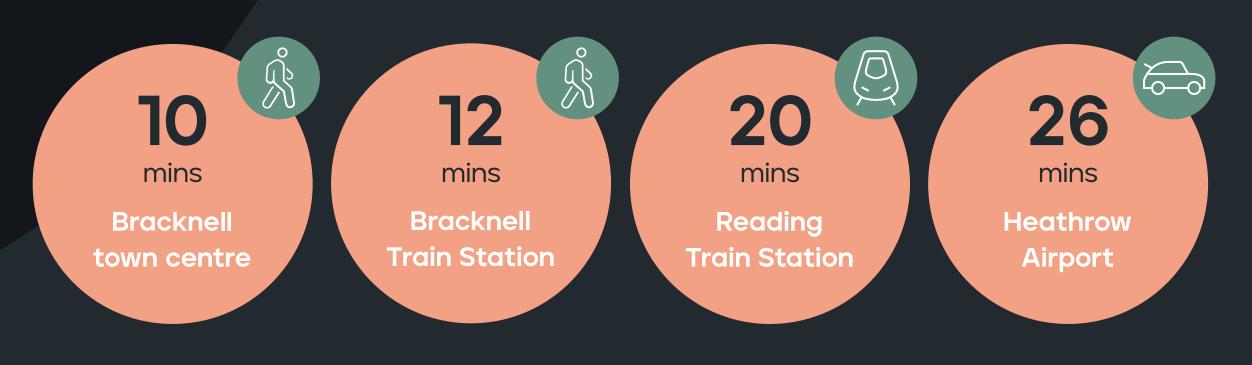

# Completely connected.

Located in the heart of the Thames Valley, Bracknell is a great place for business. And, sitting just 33 miles west of London and 10 miles south of Reading, the area offers excellent transport connections by road, rail or air.

## Key travel information from Bracknell

| By Rail*                        |
|---------------------------------|
| Wokingham                       |
| Ascot                           |
| Staines                         |
| Richmond                        |
| London Paddington (via Reading) |

#### 

| By Car**       | Distance r |
|----------------|------------|
| A322           |            |
| M4 Junction 10 |            |
| M3 Junction 3  |            |
| Reading        |            |
| M25 (J15)      |            |
| Central London |            |

Z

| By Car** | Distance I |
|----------|------------|
| Heathrow |            |
| Gatwick  |            |
| City     |            |
| Luton    |            |
| Stansted |            |

\* Rail times: nationalrail.co.uk \*\* Road distances: Google