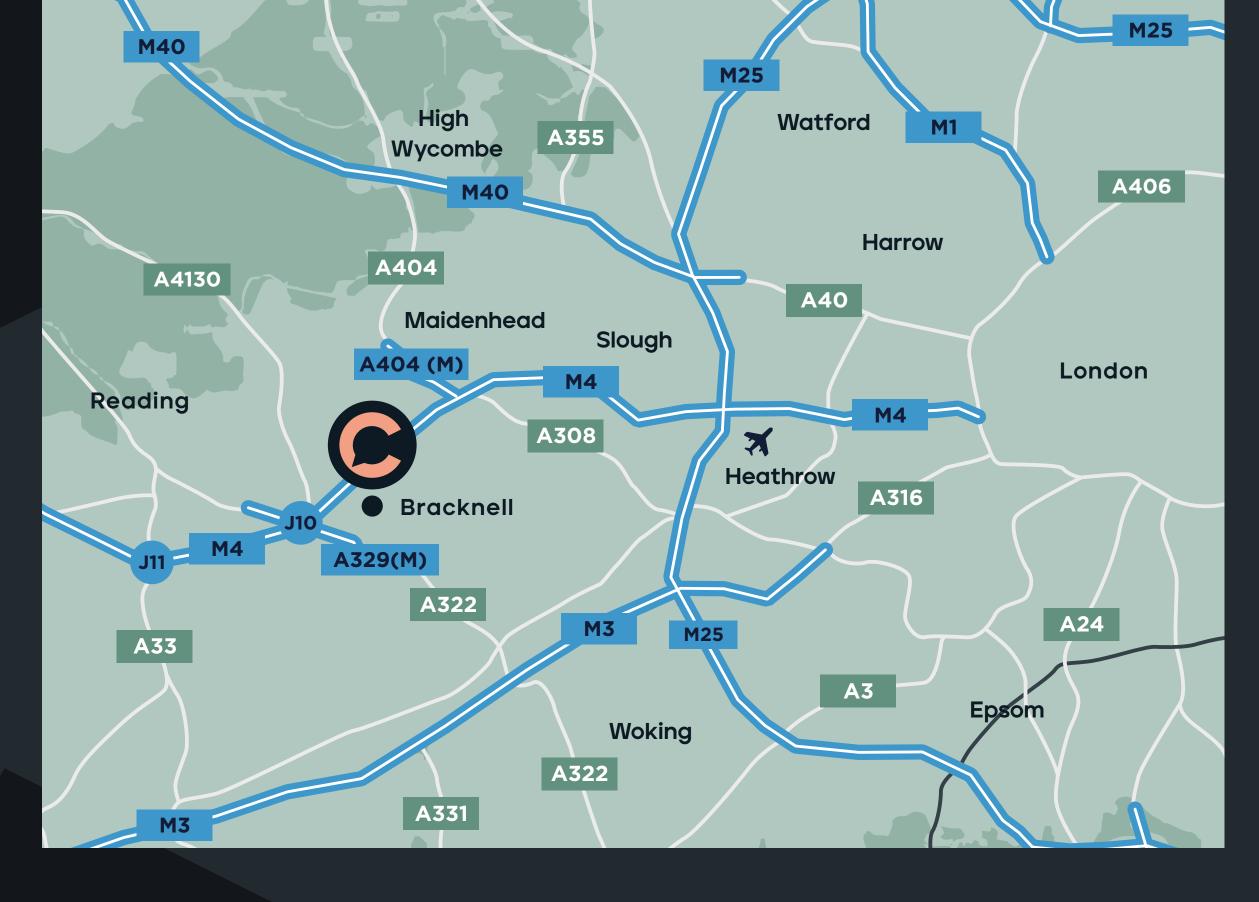

# Completely connected.

Located in the heart of the Thames Valley, Bracknell is a great place for business. And, sitting just 33 miles west of London and 10 miles south of Reading, the area offers excellent transport connections by road, rail or air.

Capitol is strategically located providing easy access to Reading as well as the M4 (J10) and M3 (J3) for easy access to both local and national markets.

## Key travel information from Bracknell

| By Rail*                        |
|---------------------------------|
| Wokingham                       |
| Ascot                           |
| Staines                         |
| Richmond                        |
| London Paddington (via Reading) |

#### 

| By Car**       | Distance r |
|----------------|------------|
| A322           |            |
| M4 Junction 10 |            |
| M3 Junction 3  |            |
| Reading        |            |
| M25 (J15)      |            |
| Central London |            |

Z

| By Car** | Distance I |
|----------|------------|
| Heathrow |            |
| Gatwick  |            |
| City     |            |
| Luton    |            |
| Stansted |            |

\* Rail times: nationalrail.co.uk \*\* Road distances: Google