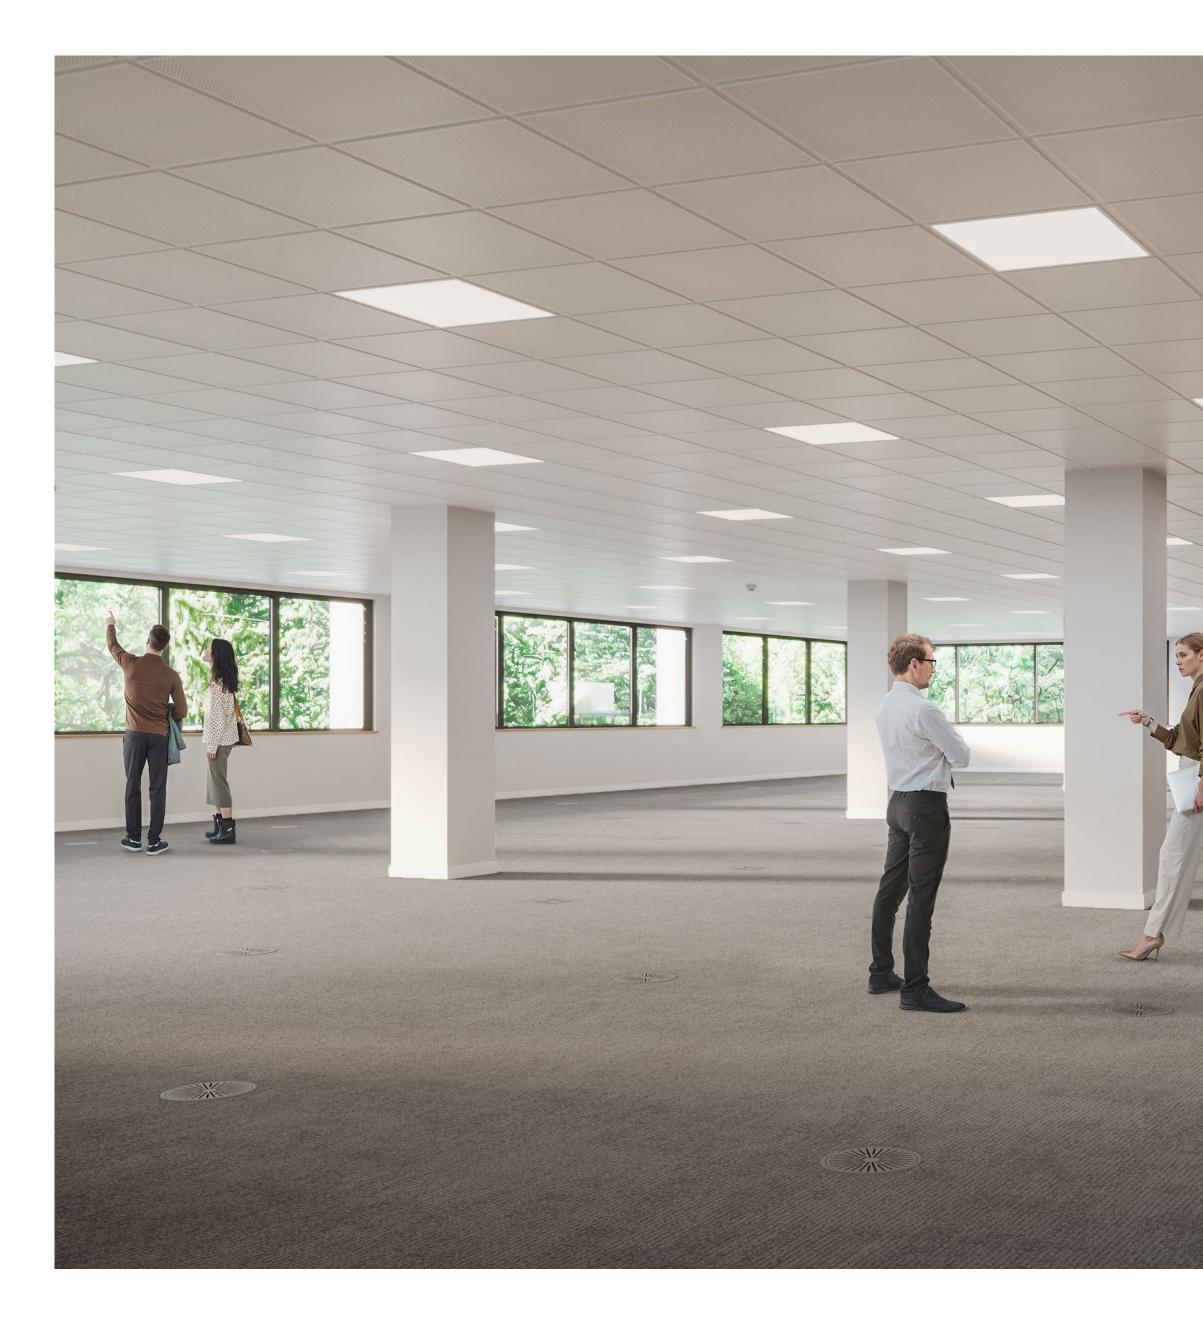

The available space provides a diversity of different opportunities from space ready to be fitted through to fully fitted solutions.

The choice is yours...

10,921 sq ft of flexible Cat A space

or

4,301 sq ft & 9,892 sq ft of fully fitted space

# Flexible office space...

With space available as fully fitted, CAT A or CAT A+ Capitol has something for everyone. The expansive ground floor amenity space is the perfect place to meet colleagues for a coffee, or clients in one of the specialist meeting rooms.