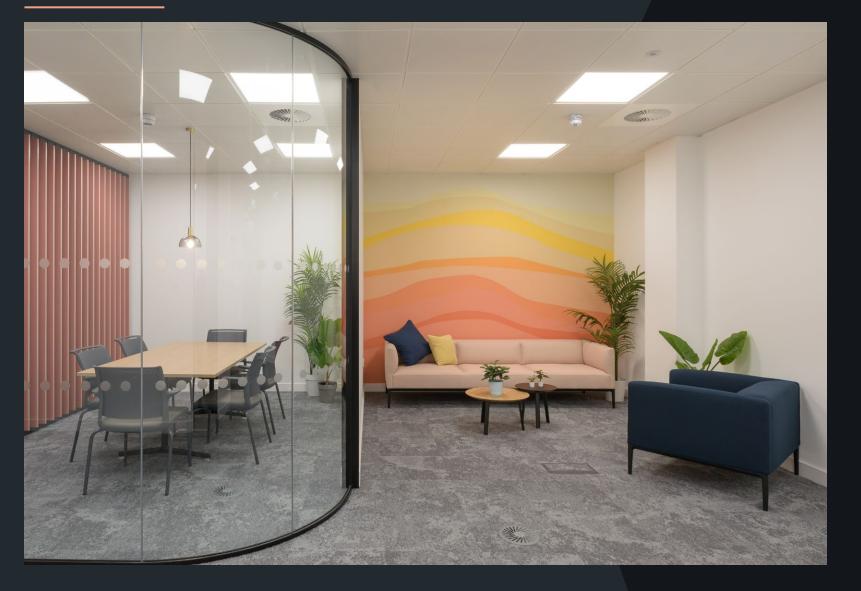

Capitol / Bracknell

**Ground Floor Amenities CGI** The space offers flexible breakout and collaboration space with an on-site café – providing tenant with a healthy mix of drinks and food throughout the day.

# Flexible office space...

With space available as fully fitted, CAT A or CAT A+ Capitol has something for everyone. The expansive ground floor amenity space is the perfect place to meet colleagues for a coffee, or clients in one of the specialist meeting rooms.