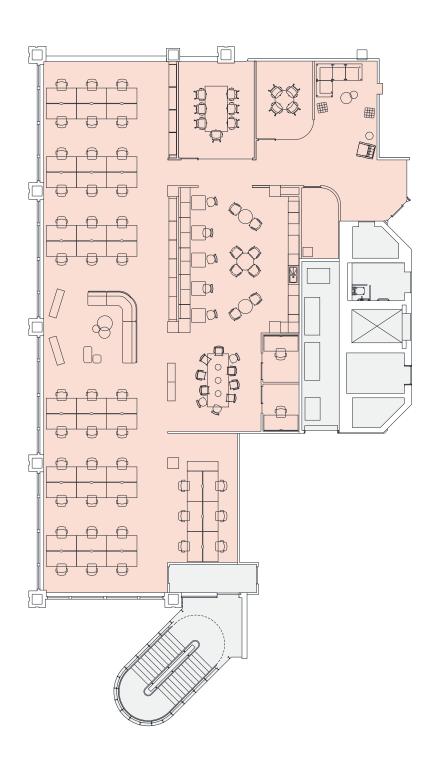

#### Part 1st Floor West

The space offers 4,301 sq ft of CAT A+ workspace, perfect for those who want a vibrant working environment and to avoid some of the capital costs involved in relocating.

7 person meeting room

Kitchenette and breakout space

Breakout area

Collaboration area

Welcome area

- 1 7 person meeting room
- 2 Breakout area
- Collaboration area
- Kitchen / breakout
- 5 Welcome area

\_\_\_\_\_

— —

#### Part 1st floor (West)

4,301 sq ft / 399.6 sq m

| Open plan desk          | 42 |
|-------------------------|----|
| 7 person meeting room   | ٦  |
| 4 person meeting room   | 1  |
| Welcome area            | 1  |
| Collaboration space     | ٦  |
| Kitchen / breakout area | ٦  |
| Zoom rooms              | 2  |