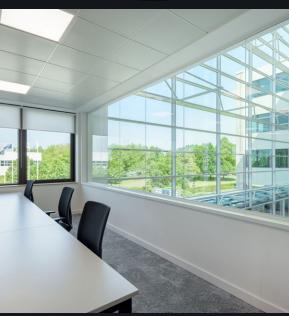

sq ft of flexible Cat A space

or

4,301 sq ft & 9,892 sq ft of fully fitted space



Capitol / Bracknell





**Ground Floor Amenities CGI** The space offers flexible breakout and collaboration space with an on-site café – providing tenant with a healthy mix of drinks and food throughout the day.



Specification

# All things considered...



Impressive Refurbished reception with 24 hour access and security

Fully catered on-site café



Best-in-class end of journey facilities





Free shuttle bus to Bracknell station



Landscaped surrounding environment

Year-round community events programme



Good IT Infrastructure -**5 Star Ewave** certified







Cat A or fitted workspaces



Covered bicycle storage with 30 spaces





**2.7m** floor-to-ceiling heights





VRF air conditioning



Excellent natural light

1:198 sq ft car parking ratio



ESG Conscious Landlord









#### Part 1st Floor West

The space offers 4,301 sq ft of CAT A+ workspace, perfect for those who want a vibrant working environment and to avoid some of the capital costs involved in relocating.











7 person meeting room

Kitchenette and breakout space



Breakout area





Collaboration area

Welcome area



- 1 7 person meeting room
- 2 Breakout area
- Collaboration area
- Kitchen / breakout
- 5 Welcome area



\_\_\_\_\_

— —



# Flexible office space...

With space available as fully fitted, CAT A or CAT A+ Capitol has something for everyone. The expansive ground floor amenity space is the perfect place to meet colleagues for a coffee, or clients in one of the specialist meeting rooms.