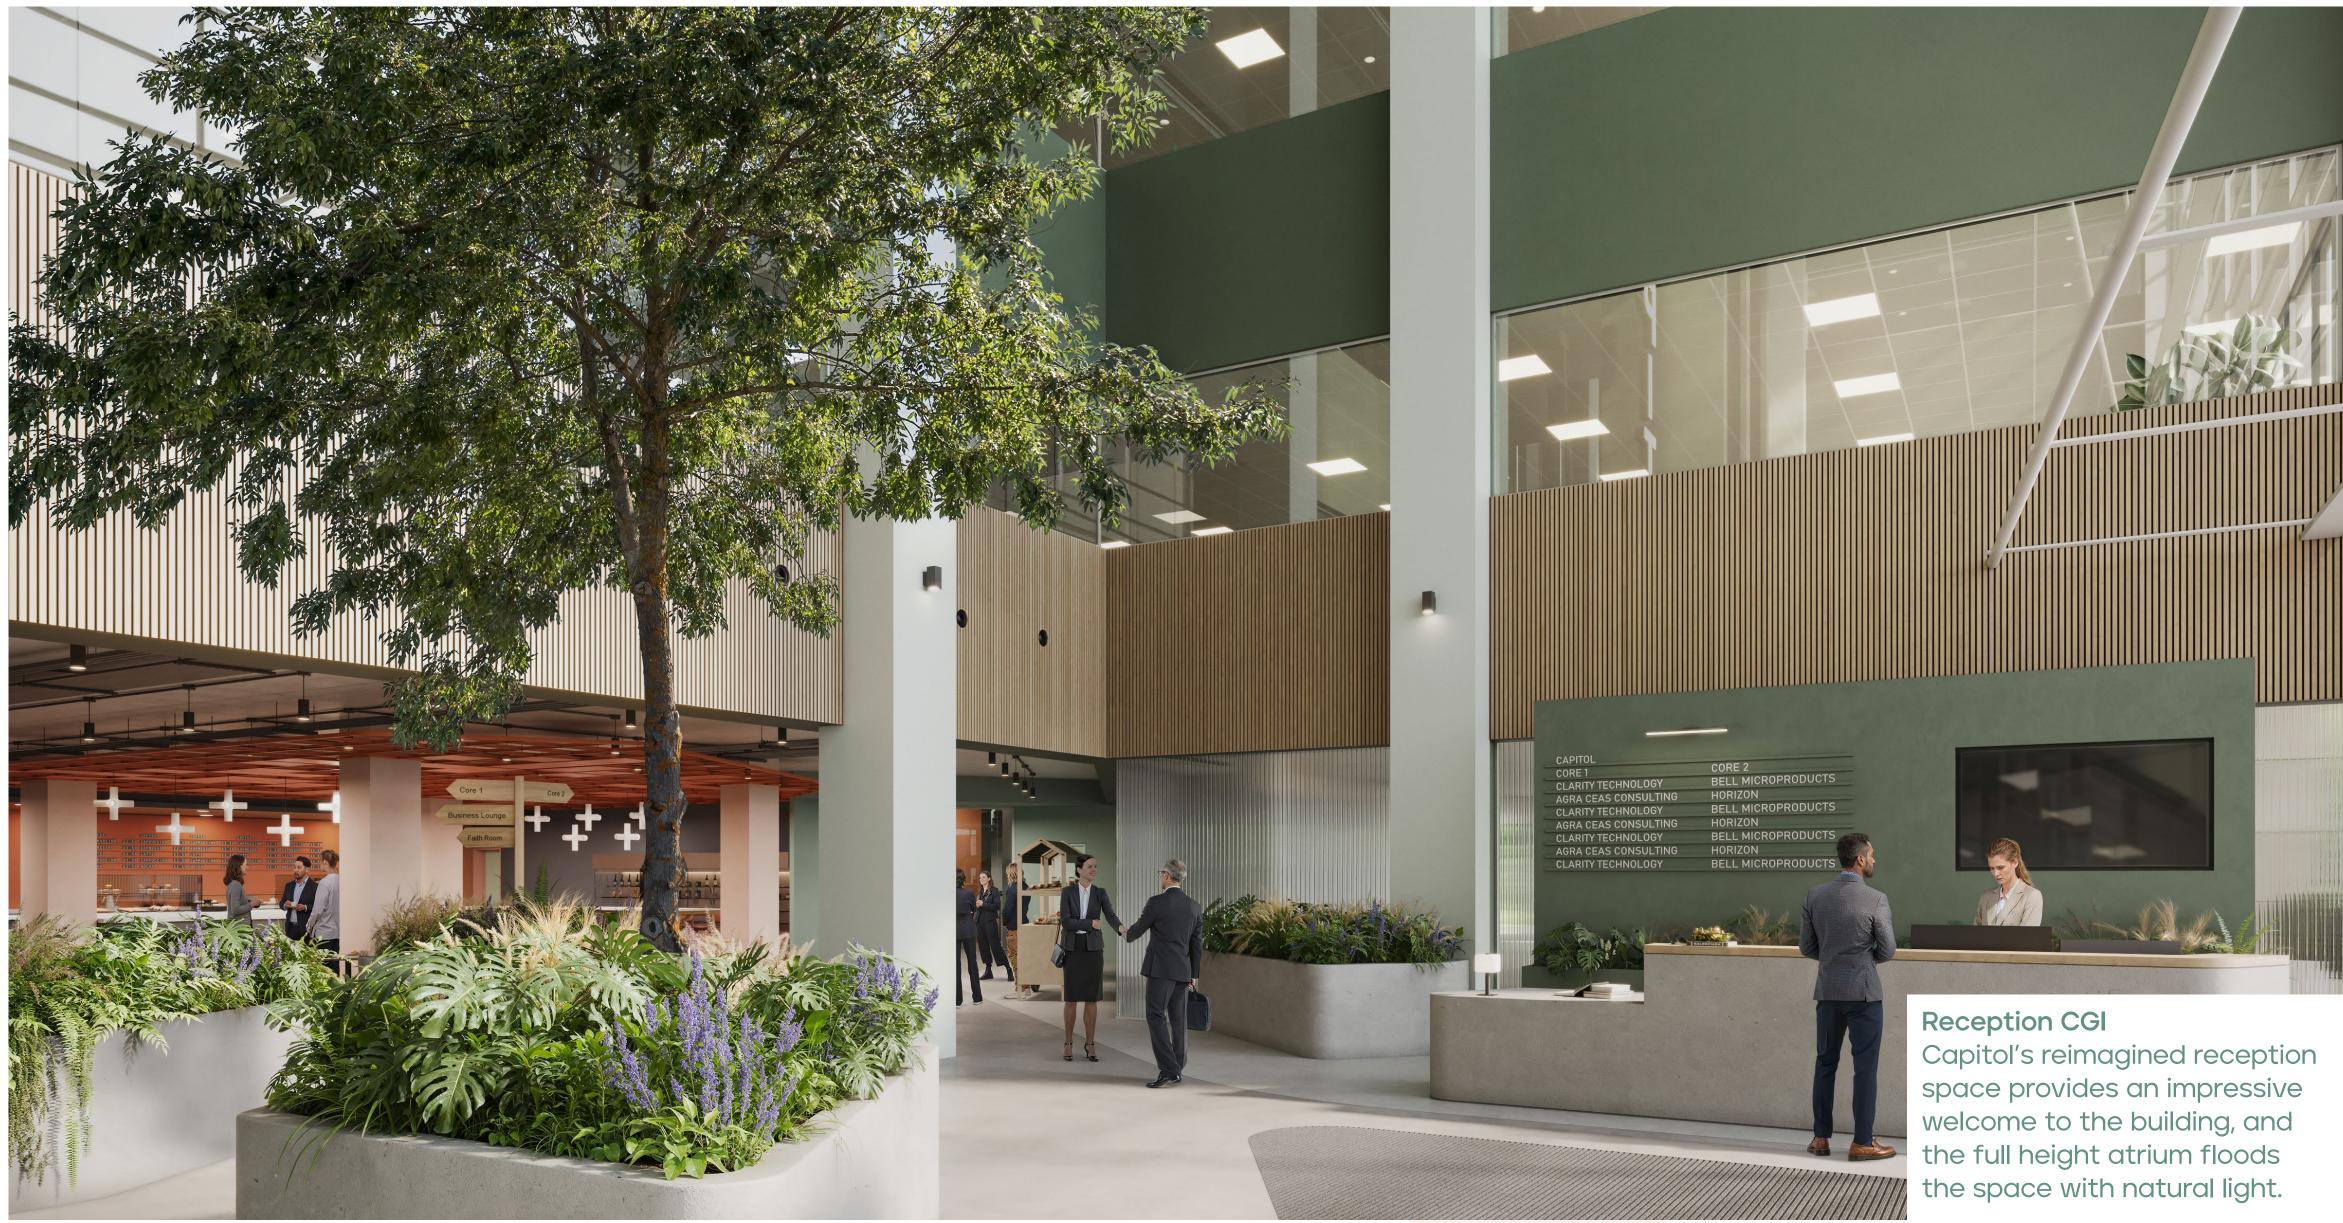

Capitol / Bracknell

**Ground Floor Amenities CGI** The space offers flexible breakout and collaboration space with an on-site café – providing tenant with a healthy mix of drinks and food throughout the day.

# Flexible office space...

With space available as fully fitted, CAT A or CAT A+ Capitol has something for everyone. The expansive ground floor amenity space is the perfect place to meet colleagues for a coffee, or clients in one of the specialist meeting rooms.