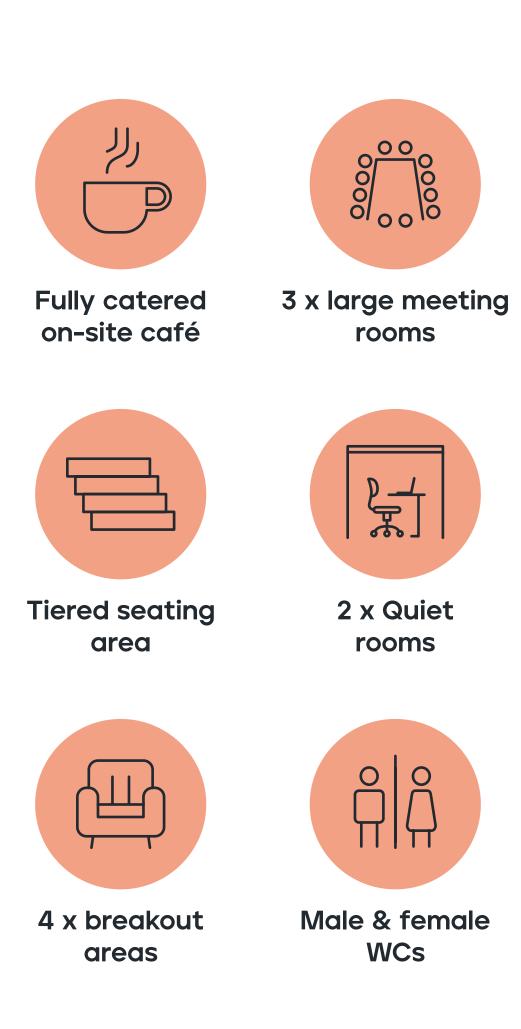

Specification

# All things considered...

Impressive Refurbished reception with 24 hour access and security

Fully catered on-site café

Best-in-class end of journey facilities

Free shuttle bus to Bracknell station

Landscaped surrounding environment

Year-round community events programme

Good IT Infrastructure -**5 Star Ewave** certified

Cat A or fitted workspaces

Covered bicycle storage with 30 spaces

**2.7m** floor-to-ceiling heights

VRF air conditioning

Excellent natural light

1:198 sq ft car parking ratio

ESG Conscious Landlord