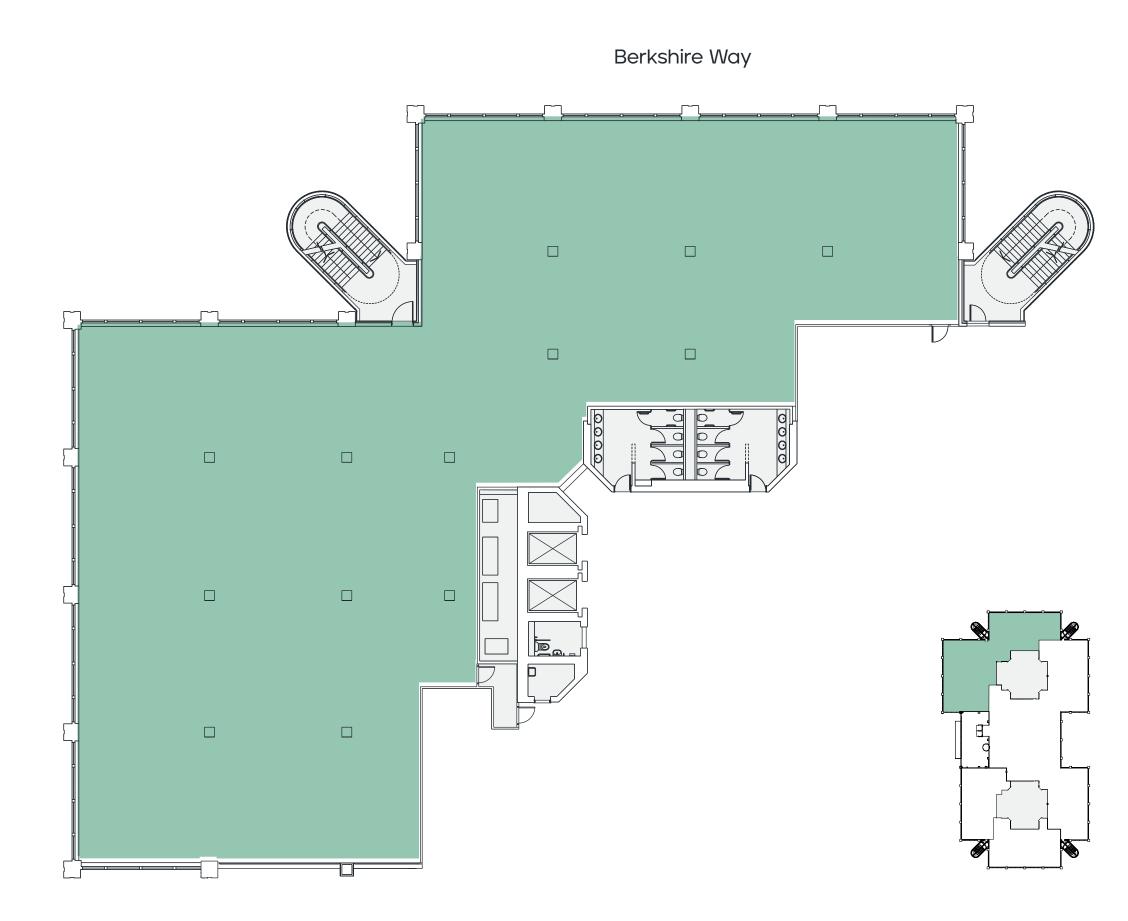

#### Part 1st Floor West

The space offers 4,301 sq ft of CAT A+ workspace, perfect for those who want a vibrant working environment and to avoid some of the capital costs involved in relocating.

7 person meeting room

| Floor | Suite | Condition    | Sq Ft  | Sq M     |
|-------|-------|--------------|--------|----------|
|       | North | CAT A        | 10,921 | 1,014.6  |
| lst   | West  | CAT A+       | 4,301  | 399.6    |
| LG    | -     | Fully fitted | 9,892  | 918.99   |
| Total | -     | -            | 25,114 | 2,333.19 |

#### Part 1st floor (North)

10,921 sq ft / 1014.6 sq m

Cat A office

Fully fitted office

For indicative purposes only. Not to scale.

#### Ground floor amenity space

Berkshire Way

Amenity space

For indicative purposes only. Not to scale.

**Part 1st Floor North** The space offers 10,921 sq ft of CAT A workspace to make your own.

11111