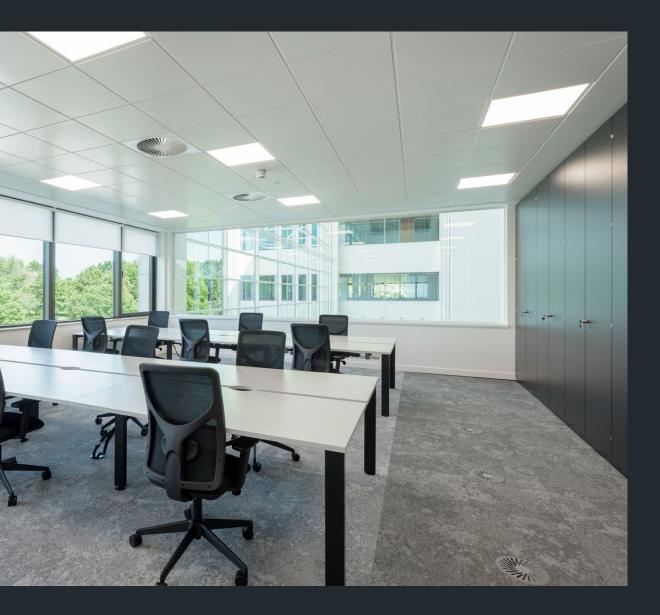

#### Part 1st Floor West

The space offers 4,301 sq ft of CAT A+ workspace, perfect for those who want a vibrant working environment and to avoid some of the capital costs involved in relocating.

7 person meeting room

#### Part 1st floor (North)

10,921 sq ft / 1014.6 sq m

Cat A office

Fully fitted office

For indicative purposes only. Not to scale.

#### Ground floor amenity space

Berkshire Way

Amenity space

For indicative purposes only. Not to scale.

**Part 1st Floor North** The space offers 10,921 sq ft of CAT A workspace to make your own.

11111