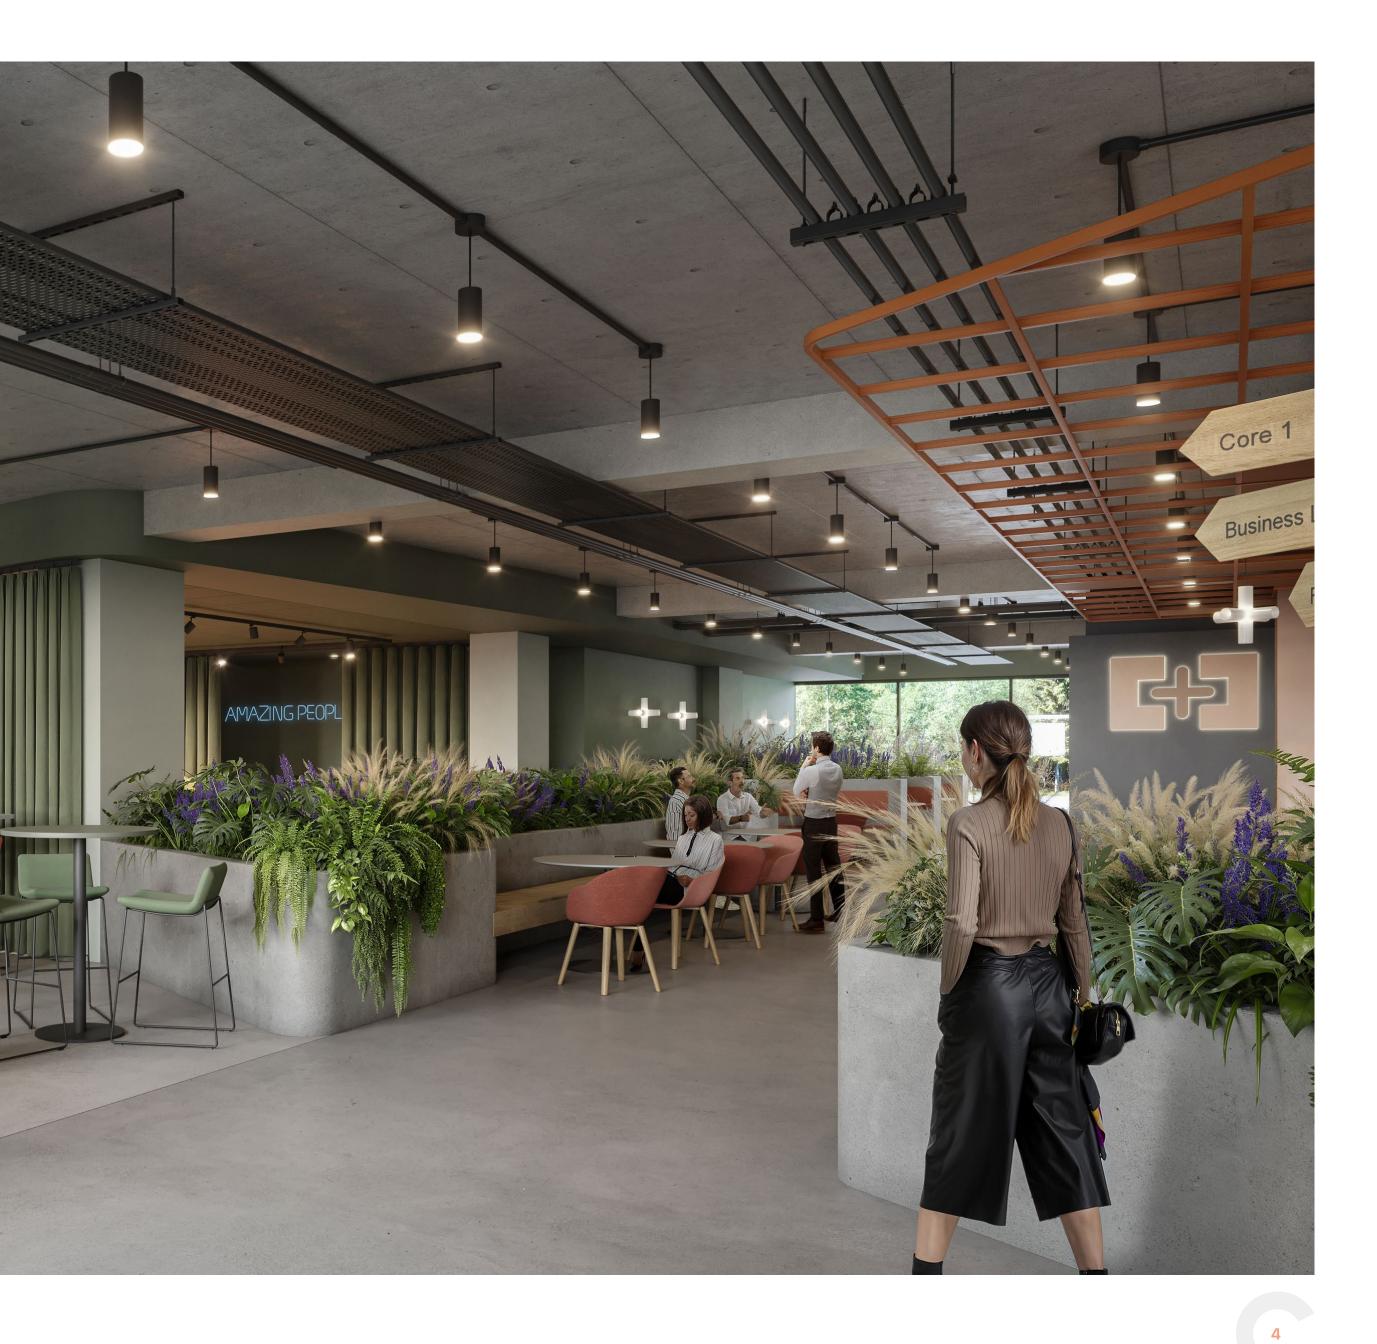

Capitol / Bracknell

**Ground Floor Amenities CGI** The space offers flexible breakout and collaboration space with an on-site café – providing tenant with a healthy mix of drinks and food throughout the day.

# Flexible office space...

With space available as fully fitted, CAT A or CAT A+ Capitol has something for everyone. The expansive ground floor amenity space is the perfect place to meet colleagues for a coffee, or clients in one of the specialist meeting rooms.