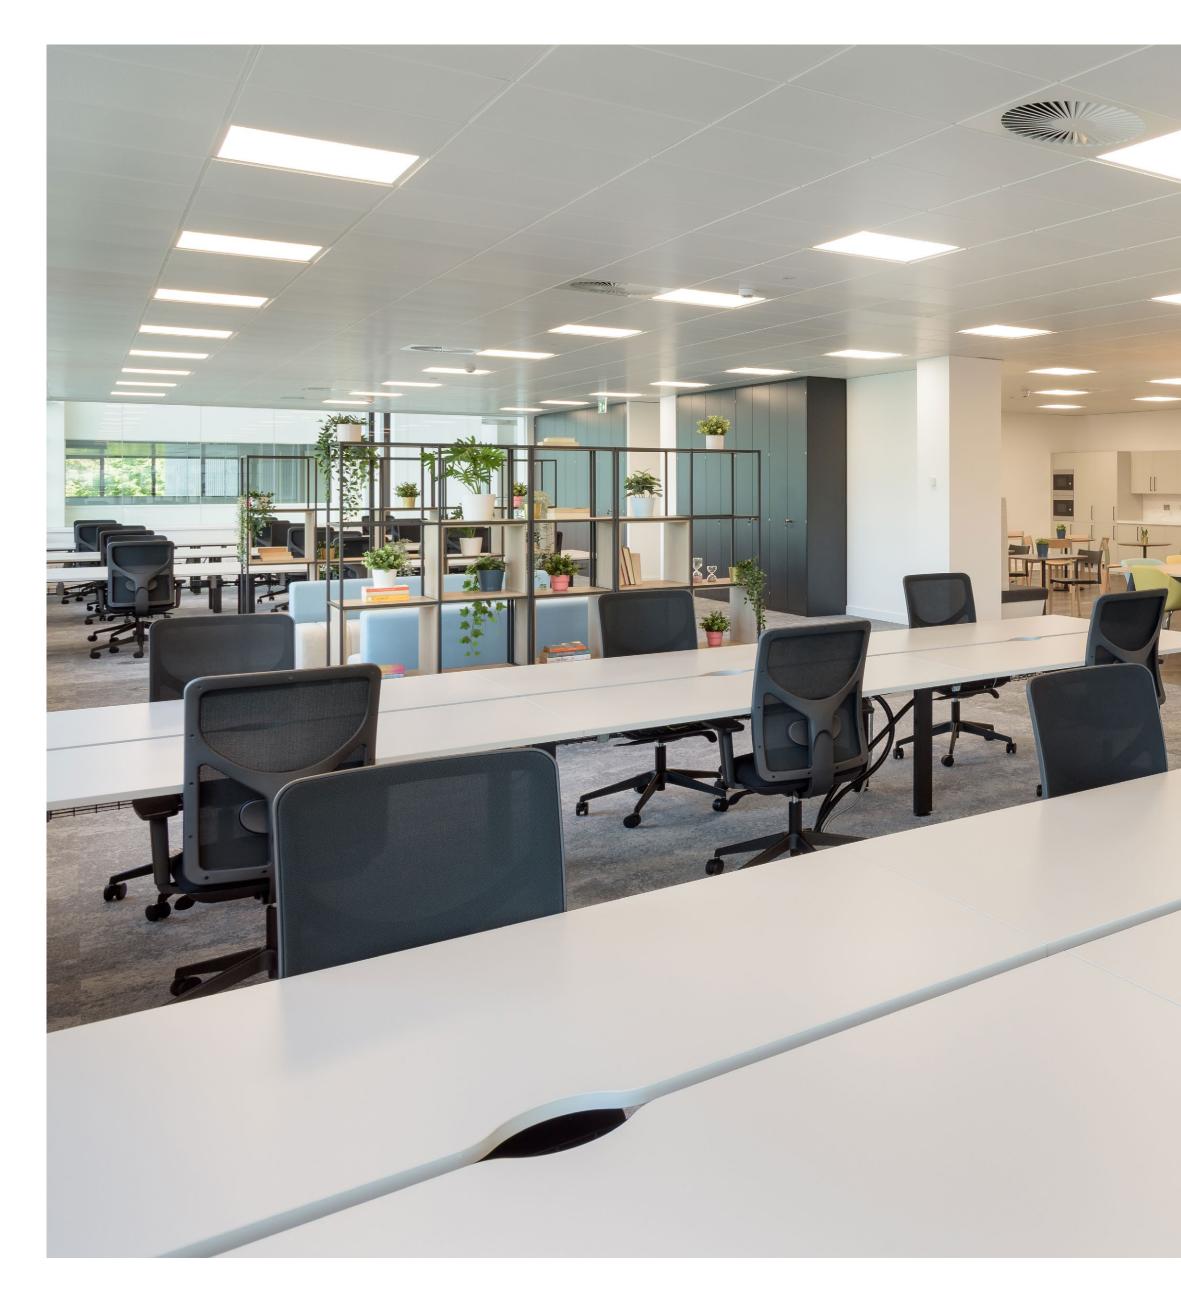

#### Part 1st Floor West

The space offers 4,301 sq ft of CAT A+ workspace, perfect for those who want a vibrant working environment and to avoid some of the capital costs involved in relocating.

7 person meeting room

Kitchenette and breakout space

Breakout area

Collaboration area

Welcome area

- 1 7 person meeting room
- 2 Breakout area
- Collaboration area
- Kitchen / breakout
- 5 Welcome area

\_\_\_\_\_

— —