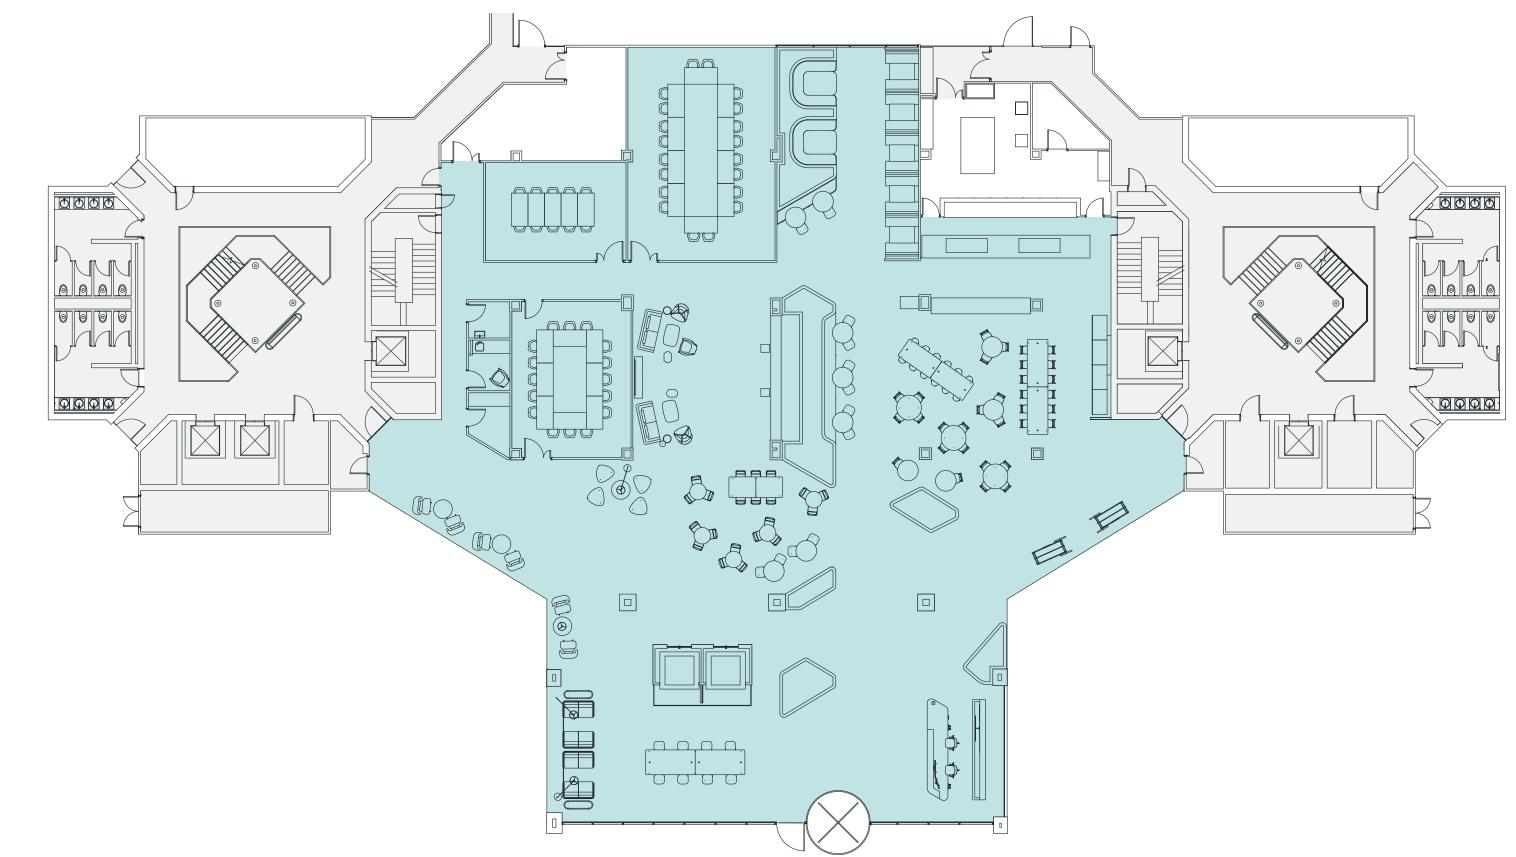

Capitol / Bracknell

**Ground Floor Amenities CGI** The space offers flexible breakout and collaboration space with an on-site café – providing tenant with a healthy mix of drinks and food throughout the day.

# Flexible office space...

With space available as fully fitted, CAT A or CAT A+ Capitol has something for everyone. The expansive ground floor amenity space is the perfect place to meet colleagues for a coffee, or clients in one of the specialist meeting rooms.

#### Ground floor amenity space

Berkshire Way

Amenity space

For indicative purposes only. Not to scale.

**Part 1st Floor North** The space offers 10,921 sq ft of CAT A workspace to make your own.

11111