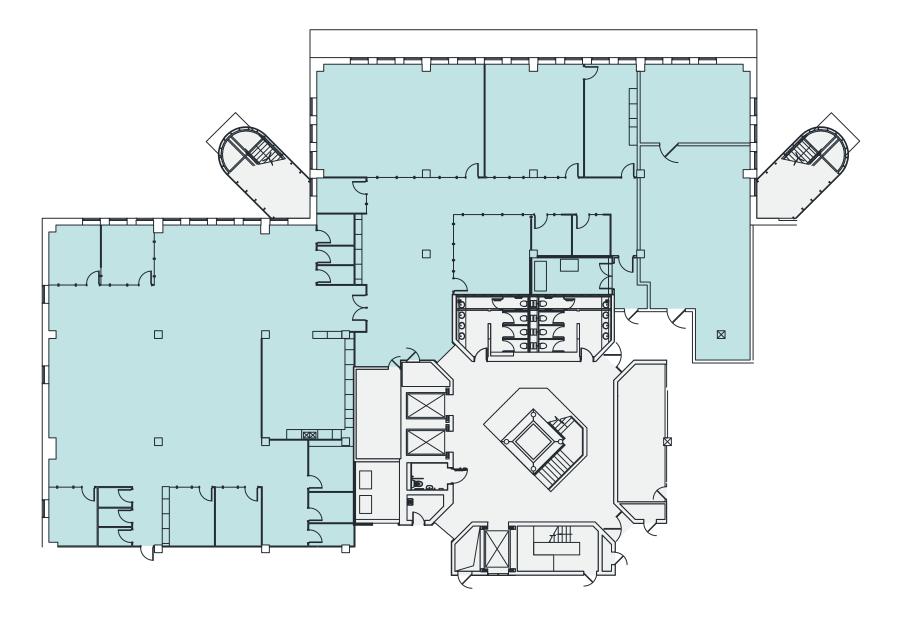

| Floor | Suite | Condition    | Sq Ft  | Sq M     |
|-------|-------|--------------|--------|----------|
|       | North | CAT A        | 10,921 | 1,014.6  |
| lst   | West  | CAT A+       | 4,301  | 399.6    |
| LG    | -     | Fully fitted | 9,892  | 918.99   |
| Total | -     | -            | 25,114 | 2,333.19 |

**Fully fitted office space** For indicative purposes only. 

Not to scale.

#### Part lower ground floor (North)

4,301 sq ft / 399.6 sq m

#### Part 1st floor (North)

10,921 sq ft / 1014.6 sq m

Cat A office

Fully fitted office

For indicative purposes only. Not to scale.

#### Part 1st floor (West)

4,301 sq ft / 399.6 sq m

| Open plan desk          | 42 |
|-------------------------|----|
| 7 person meeting room   | ٦  |
| 4 person meeting room   | 1  |
| Welcome area            | 1  |
| Collaboration space     | ٦  |
| Kitchen / breakout area | ٦  |
| Zoom rooms              | 2  |

#### Ground floor amenity space

Berkshire Way

Amenity space

For indicative purposes only. Not to scale.

**Part 1st Floor North** The space offers 10,921 sq ft of CAT A workspace to make your own.

11111