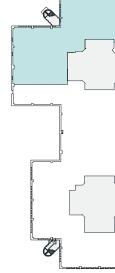

#### Part 1st floor (North)

10,921 sq ft / 1014.6 sq m

Cat A office

Fully fitted office

For indicative purposes only. Not to scale.

#### Ground floor amenity space

Berkshire Way

Amenity space

For indicative purposes only. Not to scale.

**Part 1st Floor North** The space offers 10,921 sq ft of CAT A workspace to make your own.

11111