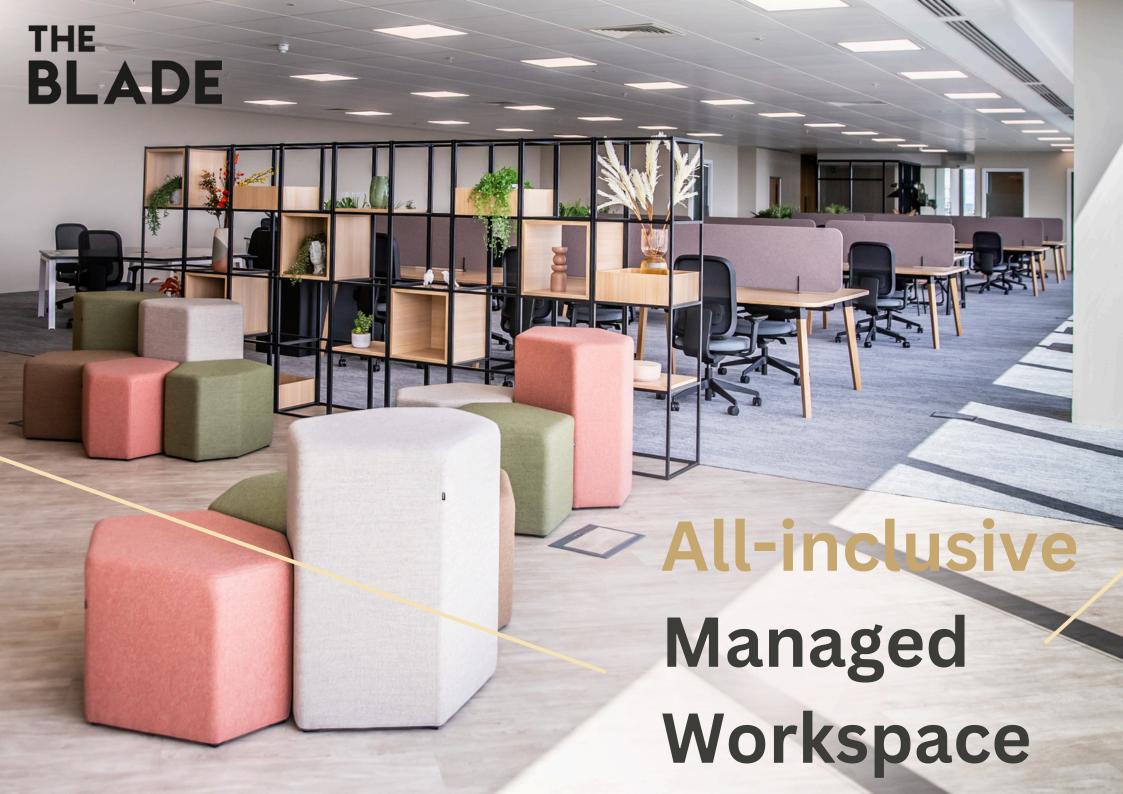

### **All-inclusive**

### Managed Workspace

At The Blade, our spaces are designed with dynamic businesses in mind.

We work with our occupiers to ensure that the considered interior and design details deliver a stunning, light environment in which to work and create.

Our all inclusive managed workspace solution is an option for businesses who want to bypass the admin of running an office and focus on what they do best. The basic package includes:

Rent, service charge, dilaps, business rates and insurance