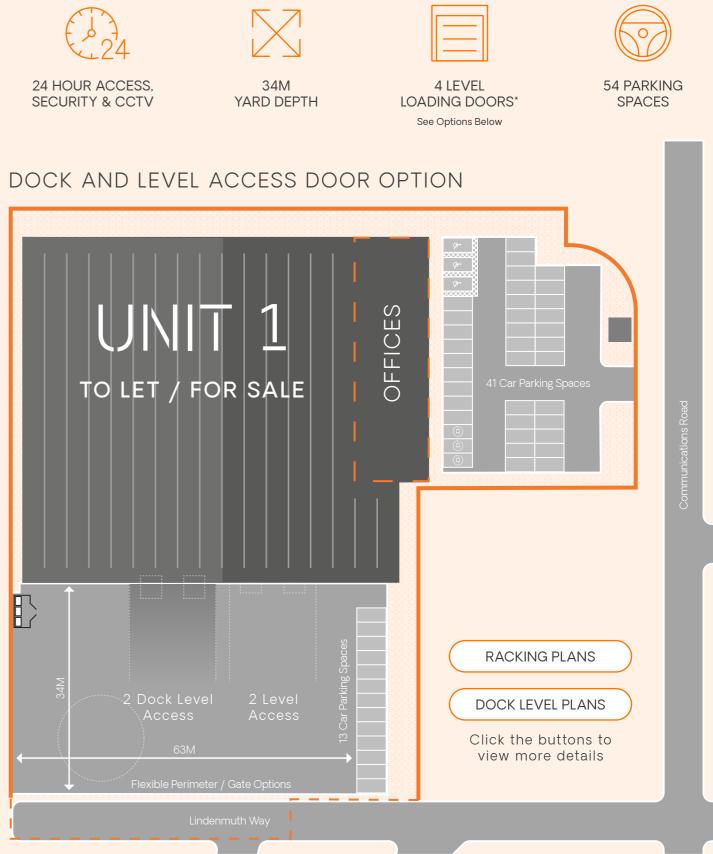

### GREENHAM BUSINESS PARK. NEWBURY, RG19 6HN

ONE UNIT REMAINING FOR SALE OR TO LET

AVAILABLE WITH 4x LEVEL ACCESS DOORS OR 2x LEVEL ACCESS DOORS AND 2x DOCK LEVEL DOORS

46,696 SQ FT (4,338 SQ M)

ashforddevelopments

## THE LOGISTICS OF TODAY AND TOMORROW

11M CLEAR

**INTERNAL HEIGHT** 

50KN/M2 FLOOR LÓADING

FULLY FITTED FIRST FLOOR OFFICES

#### LEVEL ACCESS DOORS OPTION (EXISTING)

UNIT 1

Warehouse FF Office

Total

\*All areas GEA

| 696   | 4,338 |
|-------|-------|
| 4,425 | 411   |
| 2,271 | 3,927 |
| IQ FT | SQ M  |