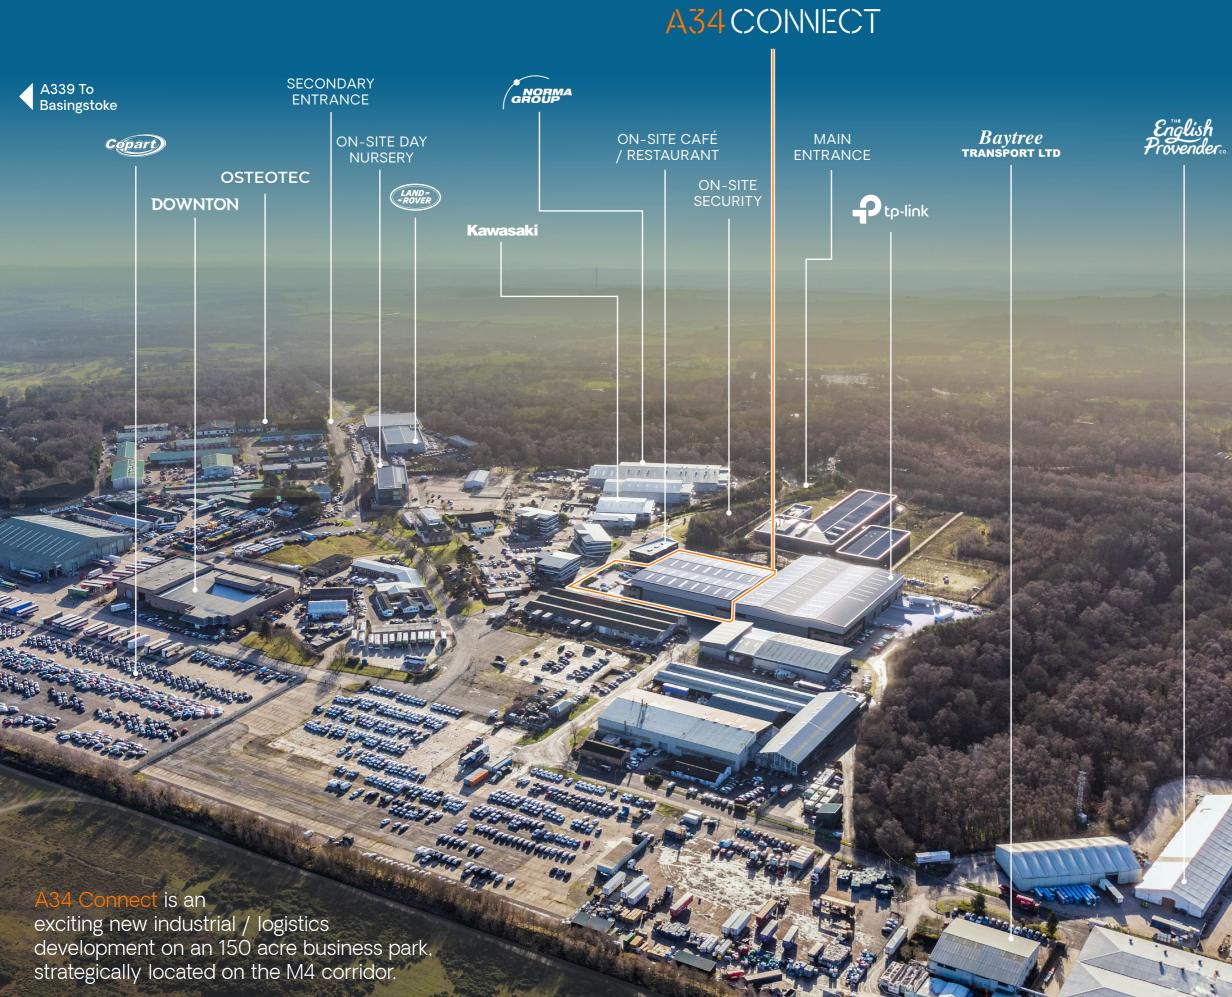

# LIVE LOCAL WORK LOCAL

A34 CONNECT is located next to the main entrance into Greenham Business Park.

The 150 acre business park is home to c.180 businesses. It offers a range of facilities and is surrounded by Greenham Common 750-acres of trails and rare lowland heathland.

## LOCAL LINKS NATIONAL CONNECTIONS

Newbury, in Berkshire, is centrally located in the M4 corridor, approximately 53 miles west of London and 25 miles south of Oxford.

The town is strategically positioned and benefits from excellent road communications, as it lies close to the intersection of the M4 (Junction 13) and A34/A339. There are also strong rail links, with an approximate journey time to Reading of 25 minutes and London (Paddington) of 52 minutes.