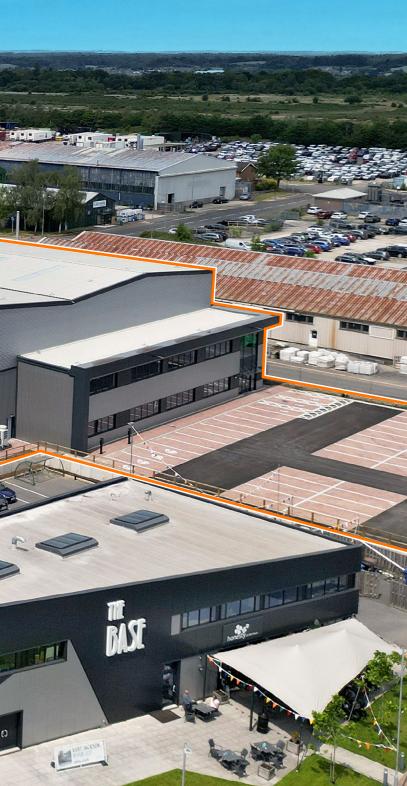

### GREENHAM BUSINESS PARK. NEWBURY, RG19 6HN

ONE UNIT REMAINING FOR SALE OR TO LET

AVAILABLE WITH 4x LEVEL ACCESS DOORS OR 2x LEVEL ACCESS DOORS AND 2x DOCK LEVEL DOORS

46,696 SQ FT (4,338 SQ M)

ashforddevelopments

## THE LOGISTICS OF TODAY AND TOMORROW

11M CLEAR

**INTERNAL HEIGHT** 

50KN/M2 FLOOR LÓADING

FULLY FITTED FIRST FLOOR OFFICES