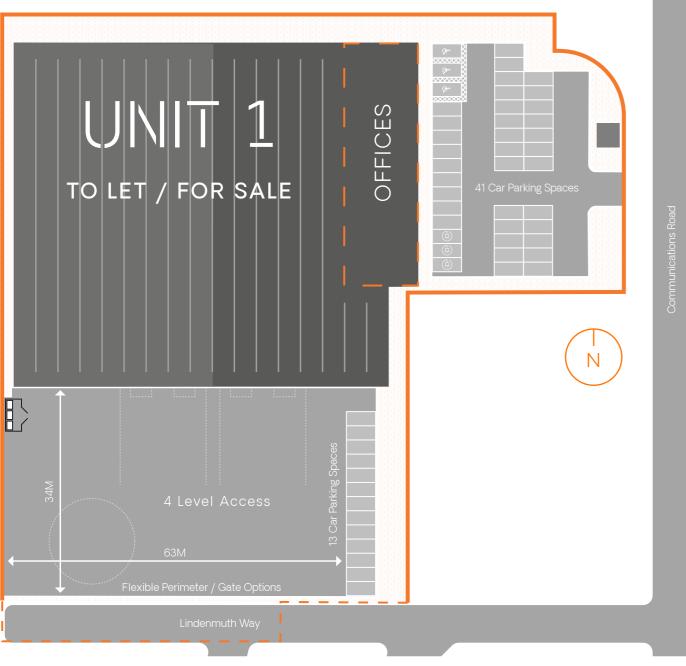

### GREENHAM BUSINESS PARK. NEWBURY, RG19 6HN

ONE UNIT REMAINING FOR SALE OR TO LET

AVAILABLE WITH 4x LEVEL ACCESS DOORS OR 2x LEVEL ACCESS DOORS AND 2x DOCK LEVEL DOORS

46,696 SQ FT (4,338 SQ M)

ashforddevelopments

## THE LOGISTICS OF TODAY AND TOMORROW

11M CLEAR

**INTERNAL HEIGHT** 

50KN/M2 FLOOR LÓADING

FULLY FITTED FIRST FLOOR OFFICES

#### LEVEL ACCESS DOORS OPTION (EXISTING)

UNIT 1

Warehouse FF Office

Total

\*All areas GEA

| 696   | 4,338 |
|-------|-------|
| 4,425 | 411   |
| 2,271 | 3,927 |
| IQ FT | SQ M  |