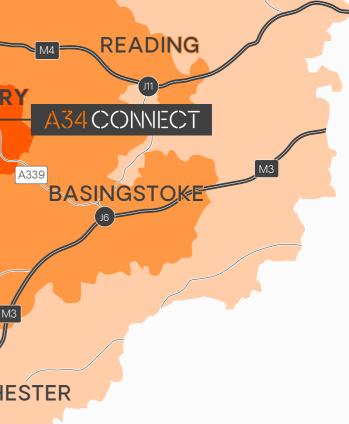

## LOCAL LINKS NATIONAL CONNECTIONS

Newbury, in Berkshire, is centrally located in the M4 corridor, approximately 53 miles west of London and 25 miles south of Oxford.

The town is strategically positioned and benefits from excellent road communications, as it lies close to the intersection of the M4 (Junction 13) and A34/A339. There are also strong rail links, with an approximate journey time to Reading of 25 minutes and London (Paddington) of 52 minutes.

|    | Newbury<br>4 miles<br>9 minutes      | <b>Thatcham</b><br>5 miles<br>14 minutes | Basingstoke<br>12 miles<br>16 minutes  | <b>Reading</b><br>17 miles<br>33 minutes | Oxford<br>31 miles<br>40 minutes         | Swindon<br>32 miles<br>43 minutes  | Southampton<br>38 miles<br>46 minutes | London<br>64 miles<br>90 minutes               |
|----|--------------------------------------|------------------------------------------|----------------------------------------|------------------------------------------|------------------------------------------|------------------------------------|---------------------------------------|------------------------------------------------|
| ê3 | Newbury<br>13 minutes<br>(4 miles)   | Thatcham<br>14 minutes                   | Basingstoke<br>10 minutes              | Reading<br>22 minutes                    | Oxford<br>65 minutes                     | <mark>Swindon</mark><br>58 minutes | Southampton<br>98 minutes             | London<br>58 minutes                           |
|    | Southampte<br>37 miles<br>40 minutes | 43 ו                                     | <mark>throw</mark><br>miles<br>minutes | Bournemouth<br>62 miles<br>70 minutes    | i <mark>Gatwi</mark><br>72 mil<br>75 mil | les 7                              | uton<br>73 miles<br>30 minutes        | <mark>Bristol</mark><br>77 miles<br>85 minutes |