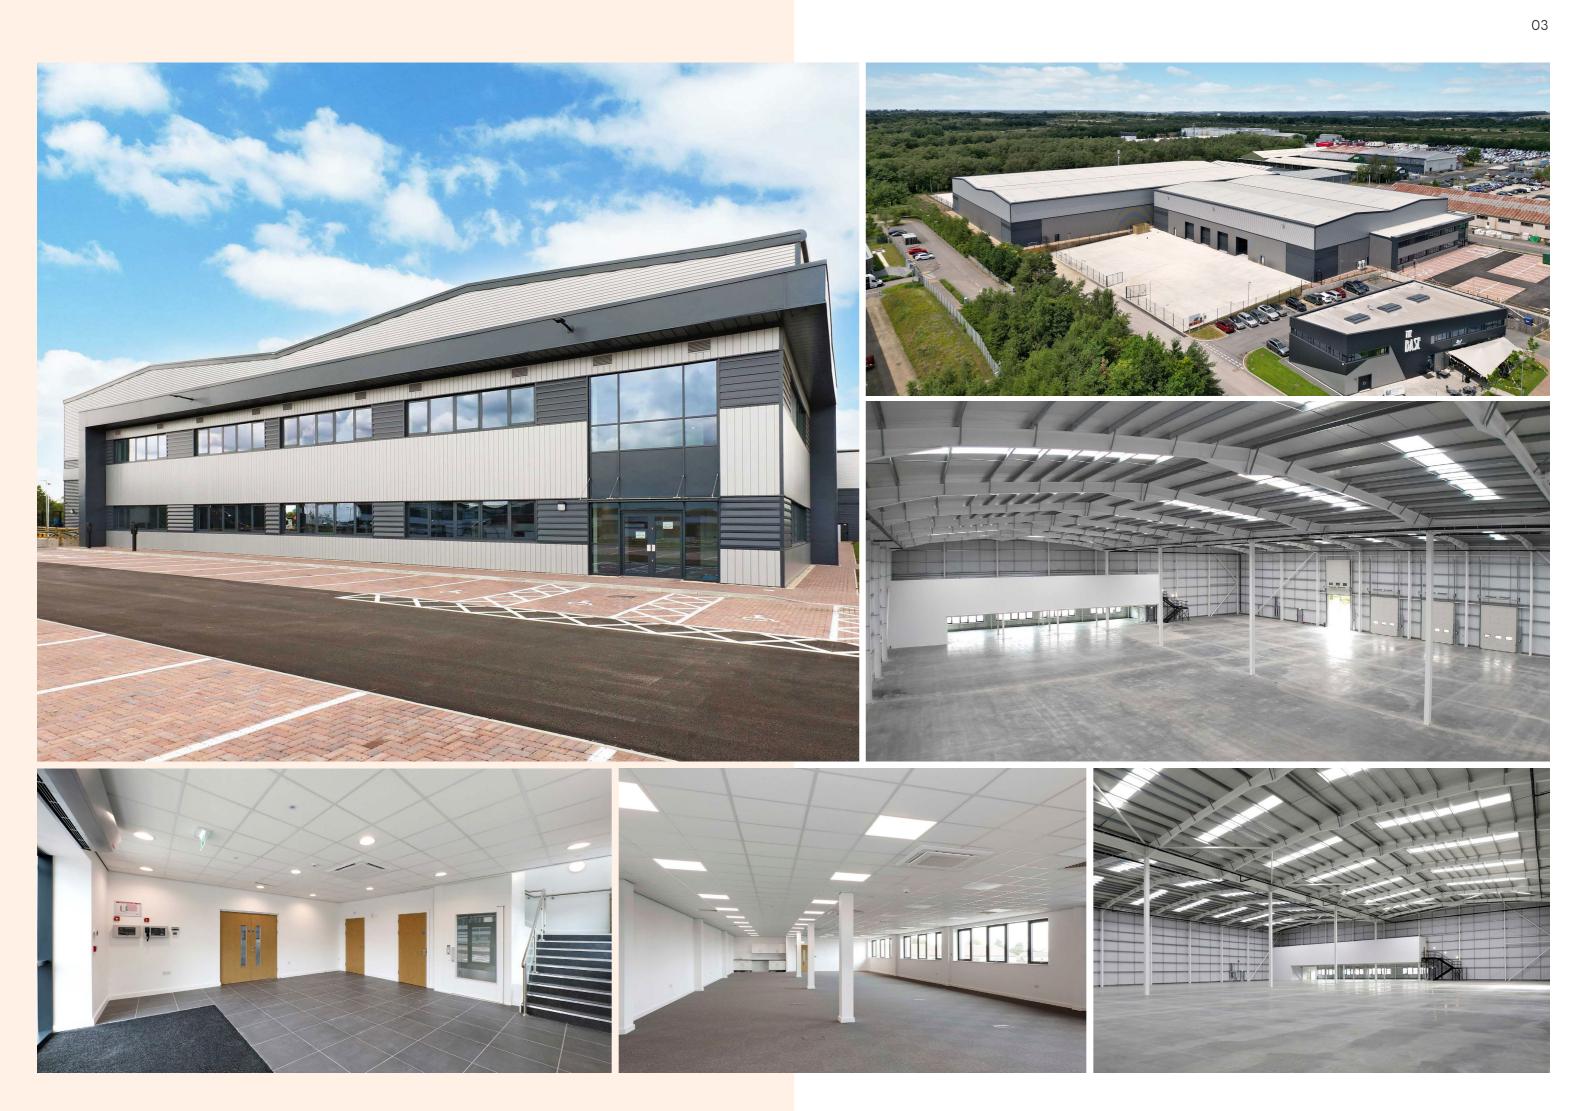

### GREENHAM BUSINESS PARK. NEWBURY, RG19 6HN

ONE UNIT REMAINING FOR SALE OR TO LET

AVAILABLE WITH 4x LEVEL ACCESS DOORS OR 2x LEVEL ACCESS DOORS AND 2x DOCK LEVEL DOORS

46,696 SQ FT (4,338 SQ M)

ashforddevelopments

## THE LOGISTICS OF TODAY AND TOMORROW

11M CLEAR

**INTERNAL HEIGHT** 

50KN/M2 FLOOR LÓADING

FULLY FITTED FIRST FLOOR OFFICES

#### LEVEL ACCESS DOORS OPTION (EXISTING)

UNIT 1

Warehouse FF Office

Total

\*All areas GEA

| 696   | 4,338 |
|-------|-------|
| 4,425 | 411   |
| 2,271 | 3,927 |
| IQ FT | SQ M  |