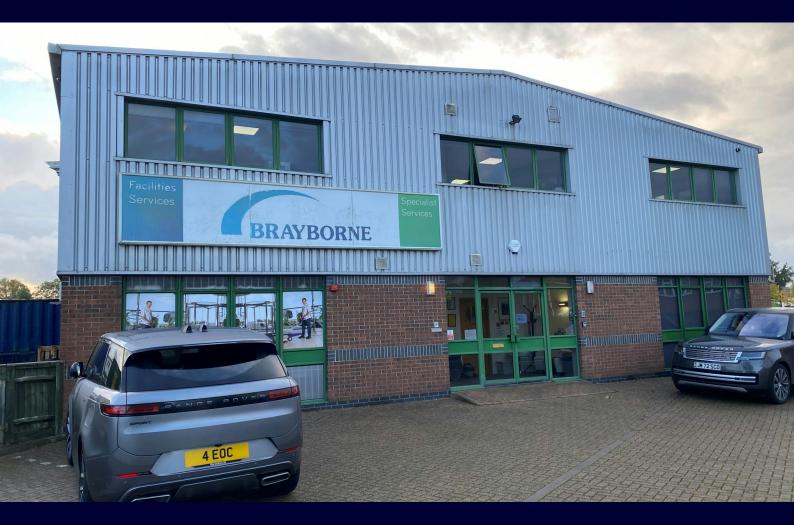

# Prominent 2-storey end of terrace business unit.

4,412 sq ft

(409.89 sq m)

- Vacant possession
- Excellent parking
- Mixed use unit
- End of terrace
- Roller shutter door

0118 933 1303 hatch-re.com

#### **Description**

The property comprises a 2-storey end terrace business unit, with workshop / light industrial & storage space on the ground floor, with roller shutter door accessibility. The 1st floor is mainly open plan air conditioned offices, with separate partitioned office and meeting rooms.