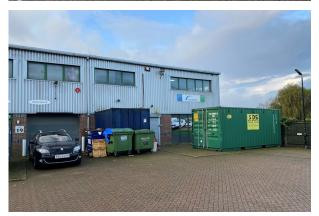

#### **Description**

The property comprises a 2-storey end terrace business unit, with workshop / light industrial & storage space on the ground floor, with roller shutter door accessibility. The 1st floor is mainly open plan air conditioned offices, with separate partitioned office and meeting rooms.

There are parking areas to the front and side of the unit, which provide room for c15 car parking spaces.