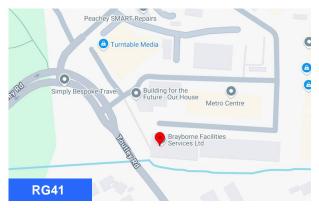

# **Unit 20 Metro Centre**

Toutley Road, Wokingham, RG41 1QW

#### Location

The property is conveniently located between Wokingham and Reading, prominently fronting Toutley Road, a short drive of the A329 Reading Road. Junction 10 of the M4 motorway is within 10-minutes drive, providing excellent access to London, Heathrow Airport and the national motorway network.