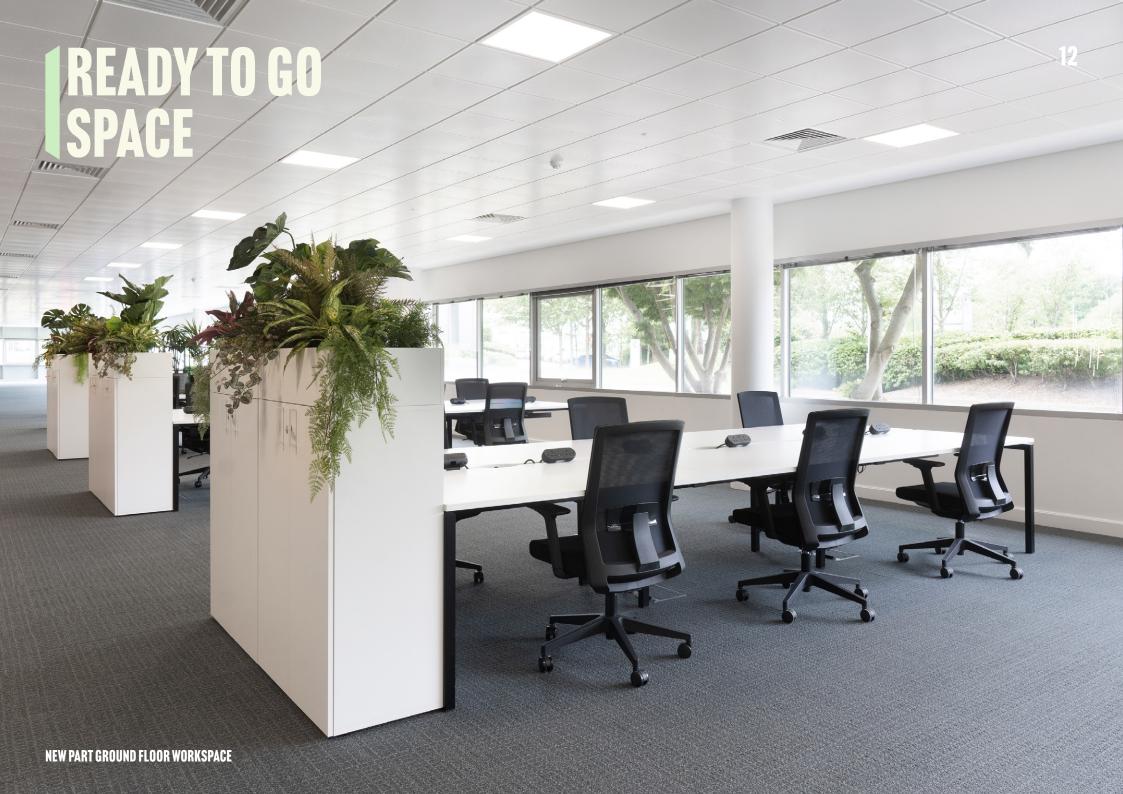

# FLEXIBLE SPACE

The third floor has been refurbished to the highest standards, with exposed services and on floor contemporary shower.

**NEW PART GROUND FLOOR AGILE WORKSPACE** 

**NEW PART GROUND FLOOR WORKSPACE** 