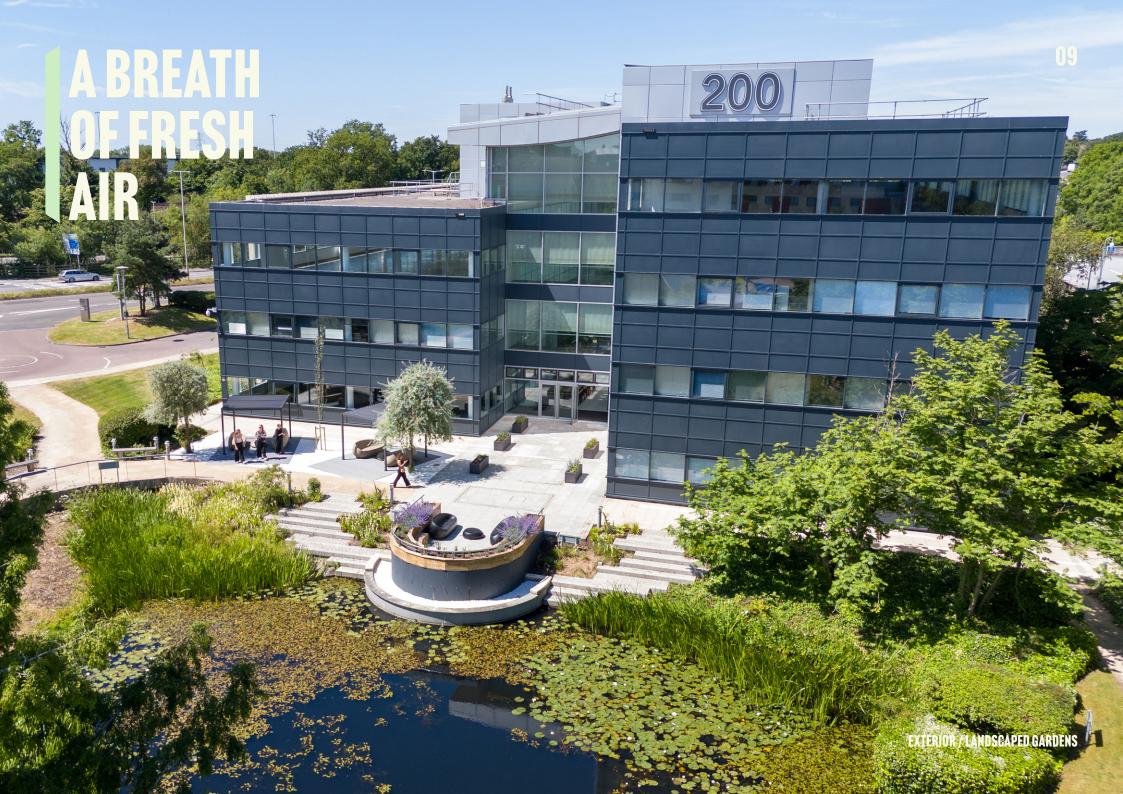

# **THE BUILDING**

200 Berkshire Place has been comprehensively refurbished inside and out to provide you and your employees with a fresh approach to office working in Reading. With space available to let from 4,500 sq ft.

### **NEW PRIVATE LANDSCAPED GARDENS**