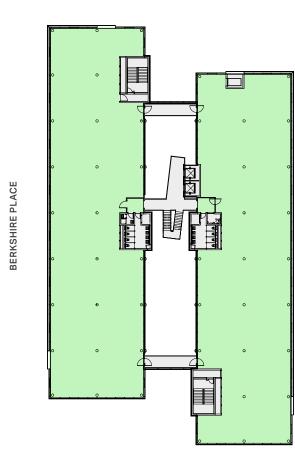

# **FIRST FLOOR** 18,234 SQ FT /1,694 SQ M

BERKSHIRE PLACE

For indicative purposes only. Not to scale.

Fitted floor

Atrium Roof terrace Core