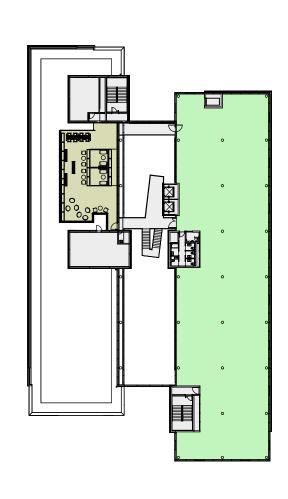

# THIRD FLOOR 9,128 SQ FT / 848 SQ M

BERKSHIRE PLACE

NORTH For indicative purposes only. Not to scale.