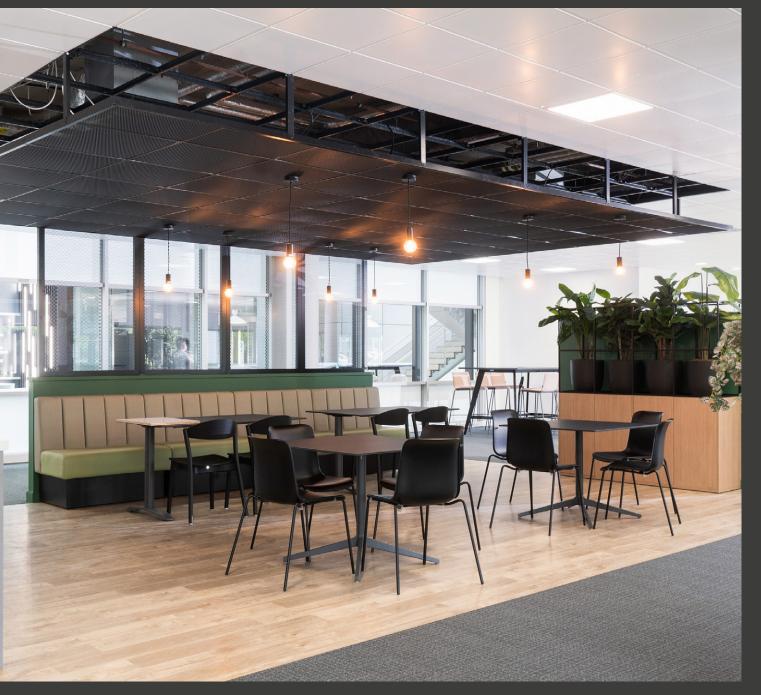

# **NEW ON-SITE CAFÉ**

The café provides the best spot for informal client meetings or quick coffee anytime of the day. **NEW BREAKOUT AREAS** 

**PANORAMIC** 

**VIEWS** 