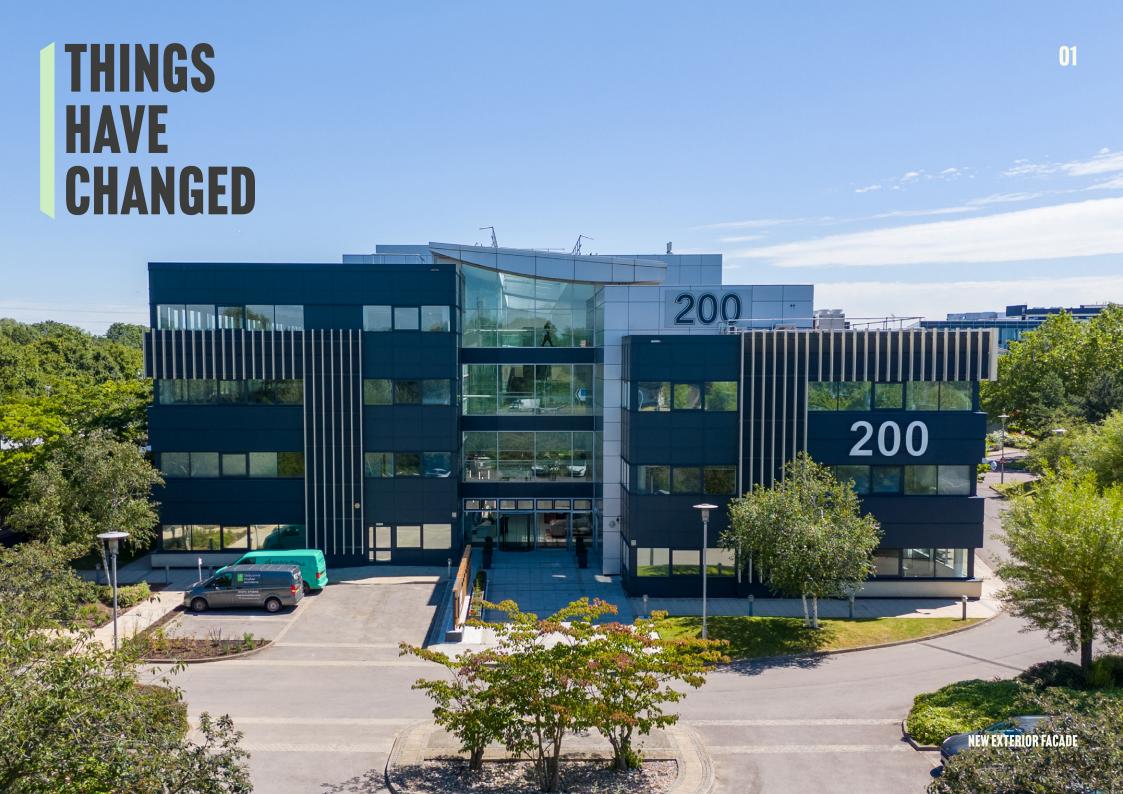

# **THE BUILDING**

200 Berkshire Place has been comprehensively refurbished inside and out to provide you and your employees with a fresh approach to office working in Reading. With space available to let from 4,500 sq ft.