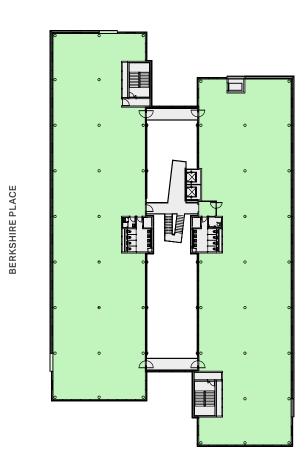

remaining office space being delivered in Cat A condition.

| FLOOR  | SQ FT  | SQ M  |
|--------|--------|-------|
| THIRD  | 9,128  | 848   |
| SECOND | 18,222 | 1,693 |
| FIRST  | 18,234 | 1,694 |
| GROUND | 18,116 | 1,683 |
| TOTAL  | 63,700 | 5,918 |

# **GROUND FLOOR** 18,116 SQ FT /1,683 SQ M

| Open plan desks       | 24 |
|-----------------------|----|
| 5 person meeting room | 01 |
| 6 person meeting room | 01 |

| 8 person meeting room | 01 |
|-----------------------|----|
| Breakout areas        | 02 |
| Kitchen area          | 01 |

# **FIRST FLOOR** 18,234 SQ FT /1,694 SQ M





BERKSHIRE PLACE

For indicative purposes only. Not to scale.

Fitted floor

Atrium Roof terrace Core

# YOUR SPACE

# **SECOND FLOOR** 18,222 SQ FT / 1,693 SQ M

# THIRD FLOOR 9,128 SQ FT / 848 SQ M





BERKSHIRE PLACE

NORTH For indicative purposes only. Not to scale.

# WORK LIFE BALANCE













# **LOCATION**

Set within Reading's Winnersh Triangle with its diverse mix of thriving businesses. A location that offers the perfect balance to the working day with gyms and luxury spa, street food pop-ups, barista cafés, award-winning restaurants and green open spaces right on your doorstep.







- 1. Dinton Pastures Country Park
- 2. Toad Hall Children's Nursery
- 3. The George, Earley
- 4. Winnersh Triangle
- 5. Showcase De Lux Cinema
- 6. The French Horn, Sonning
- 7. M&S Foodhall
- 8. Move HQ
- 9. Crowne Plaza Hotel

# **TWYFORD CAVERSHAM LAKES** CHARVIL SONNING WHISTLEY GREEN SANDFORD HURST WOODLEY OF READING EARLEY WOKINGHAMED WINNERSH TRIANGLE EARLEY WINNERSH WINNERSH

# WIN