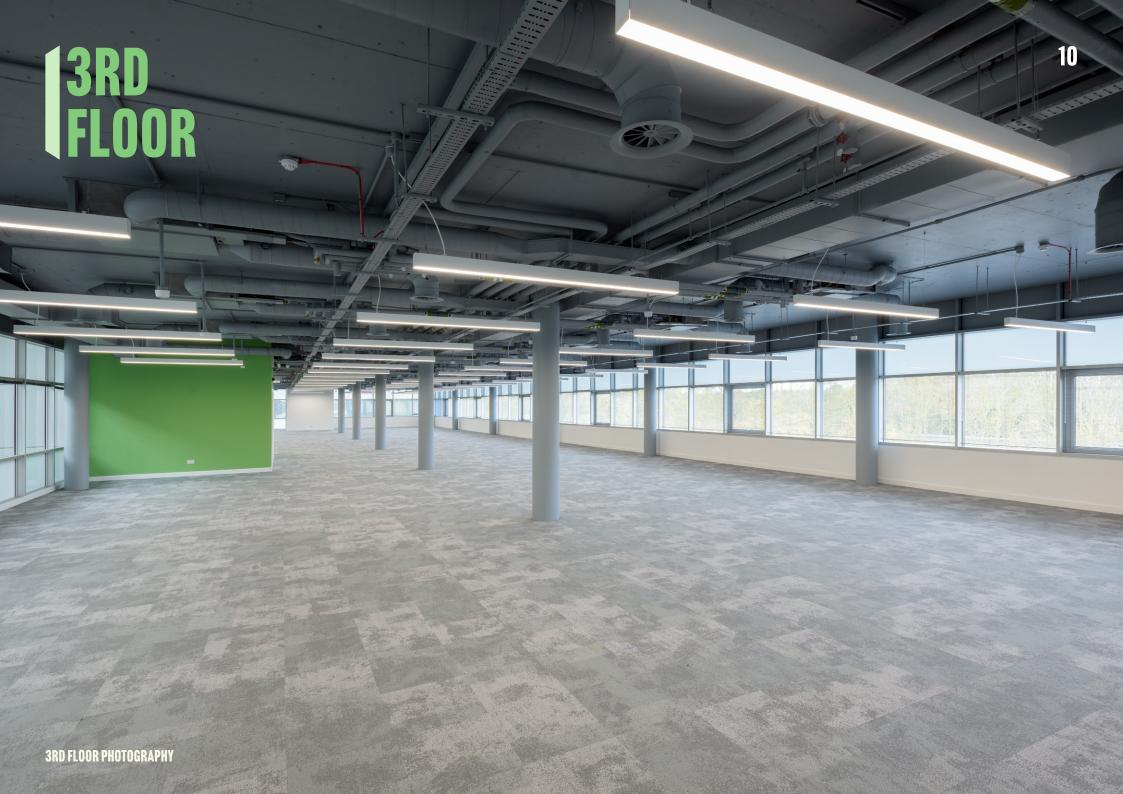

# FLEXIBLE SPACE

The third floor has been refurbished to the highest standards, with exposed services and on floor contemporary shower.

**NEW PART GROUND FLOOR AGILE WORKSPACE** 

**NEW PART GROUND FLOOR WORKSPACE** 