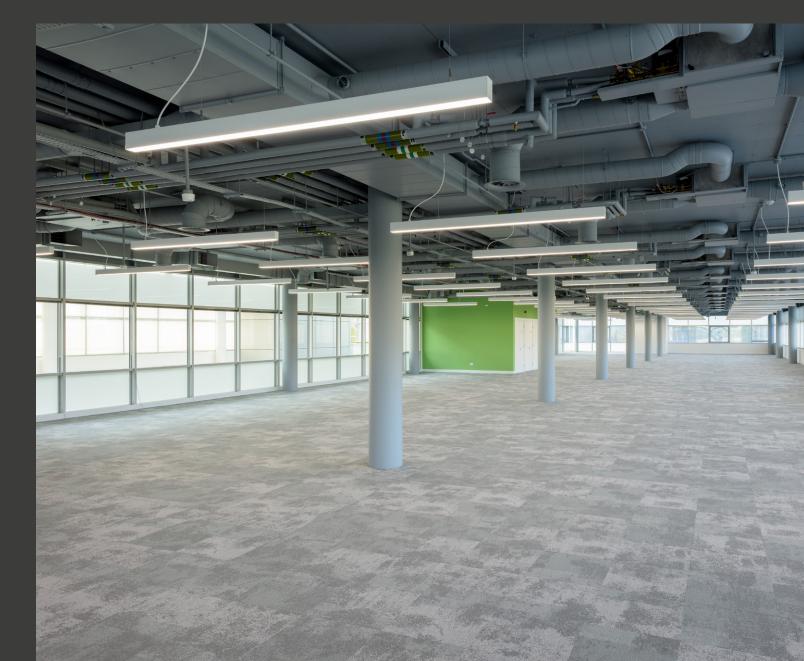

# FLEXIBLE SPACE

The third floor has been refurbished to the highest standards, with exposed services and on floor contemporary shower.

**NEW PART GROUND FLOOR AGILE WORKSPACE** 

**NEW PART GROUND FLOOR WORKSPACE** 