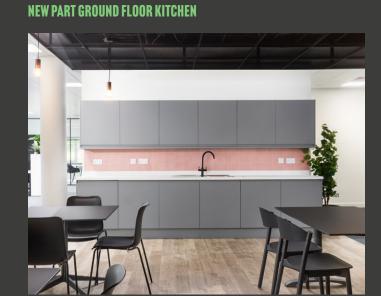

# FLEXIBLE SPACE

The third floor has been refurbished to the highest standards, with exposed services and on floor contemporary shower.

**NEW PART GROUND FLOOR AGILE WORKSPACE** 

**NEW PART GROUND FLOOR WORKSPACE** 